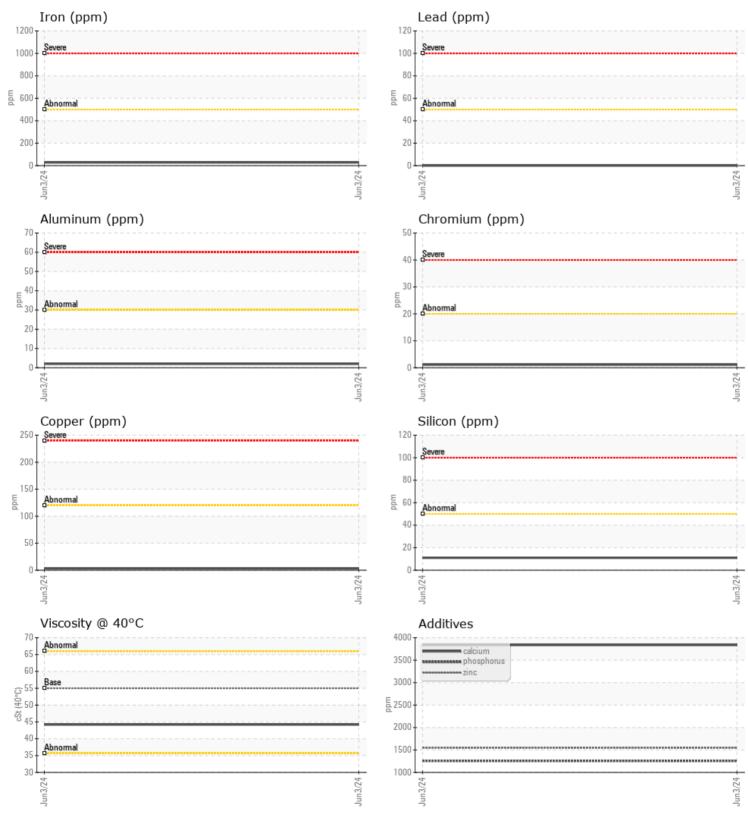

## **CONSTRUCTION EQUIPMENT**

GRAPHS

VOLVO

Contact/Location: Service Manager - DENHIL

## Diagnosis

Resample at the next service interval to monitor.All component wear rates are normal. There is no indication of any contamination in the oil. The condition of the oil is acceptable for the time in service.