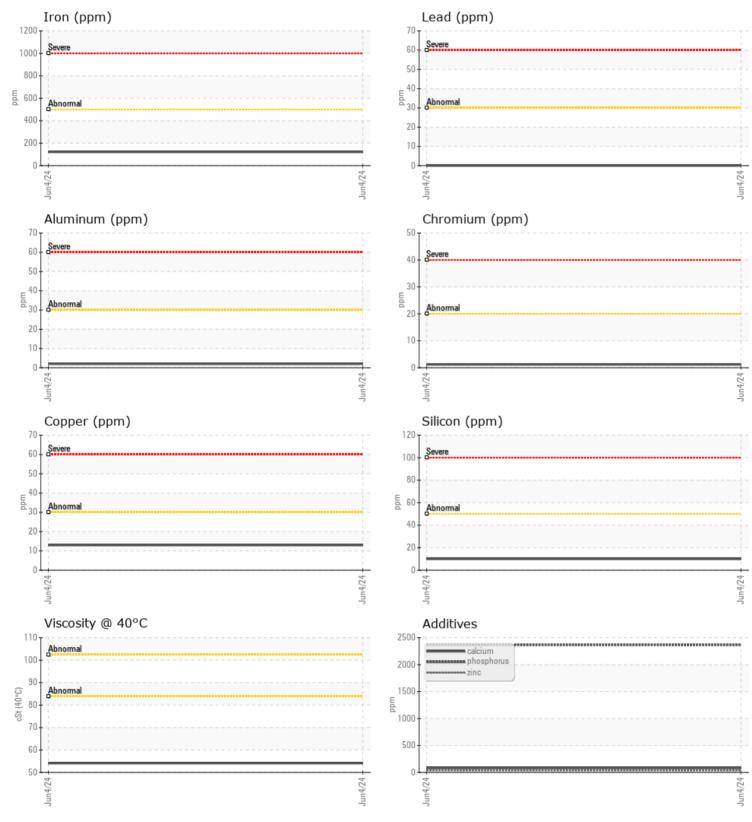

## CONSTRUCTION EQUIPMENT SW-35693-2 RIGID BLD VOLVO A45G 352709 - DROP BOX

 Sample No:
 VCP445959

 Oil Type:
 {unknown}

 Job No:
 SW-35693-2 RIGID BLD

|               | INFORMATION |              |      |  |
|---------------|-------------|--------------|------|--|
| Sample Number |             | VCP445959    | <br> |  |
| Sample Date   |             | 04 Jun 2024  | <br> |  |
| Machine Hours |             | 5343         | <br> |  |
| Oil Hours     |             | 0            | <br> |  |
| Oil Changed   |             | Not Changd   | <br> |  |
| Sample Status |             | NORMAL       | <br> |  |
| Sumple Status |             | Northine     |      |  |
| OIL CON       | DITION      |              |      |  |
| Visc @ 40°C   | cSt         | 54.1         | <br> |  |
|               | 001         |              |      |  |
| VOLVO         |             |              |      |  |
|               | IINATION    |              | <br> |  |
| Water         | %           | NEG          | <br> |  |
| Silicon       | ppm         | <b>10</b>    | <br> |  |
| Sodium        | ppm         | 2            | <br> |  |
| Potassium     | ppm         | ∎1           | <br> |  |
|               |             |              |      |  |
| WEAR M        | IETALS      |              |      |  |
| Iron          | ppm         | 122          | <br> |  |
| Copper        | ppm         | <b>1</b> 3   | <br> |  |
| Lead          | ppm         | 0            | <br> |  |
| Tin           | ppm         | 0            | <br> |  |
| Aluminum      | ppm         | 2            | <br> |  |
| Chromium      | ppm         | ∎1           | <br> |  |
| Molybdenum    | ppm         | 2            | <br> |  |
| Nickel        | ppm         | <b>  </b> <1 | <br> |  |
| Titanium      | ppm         | <1           | <br> |  |
| Silver        | ppm         | 0            | <br> |  |
| Manganese     | ppm         | <1           | <br> |  |
| Vanadium      | ppm         | <1           | <br> |  |
|               |             |              | <br> |  |
| ADDITIV       | ES          |              |      |  |
| Calcium       | ppm         | 81           | <br> |  |
|               |             |              |      |  |

## **CONSTRUCTION EQUIPMENT**

GRAPHS

VOLVO

Report Id: VOLVO8770 [WUSCAR] 06205043 (Generated: 06/12/2024 19:16:16) Rev: 1

Contact/Location: TONY PAYAN - VOLVO8770