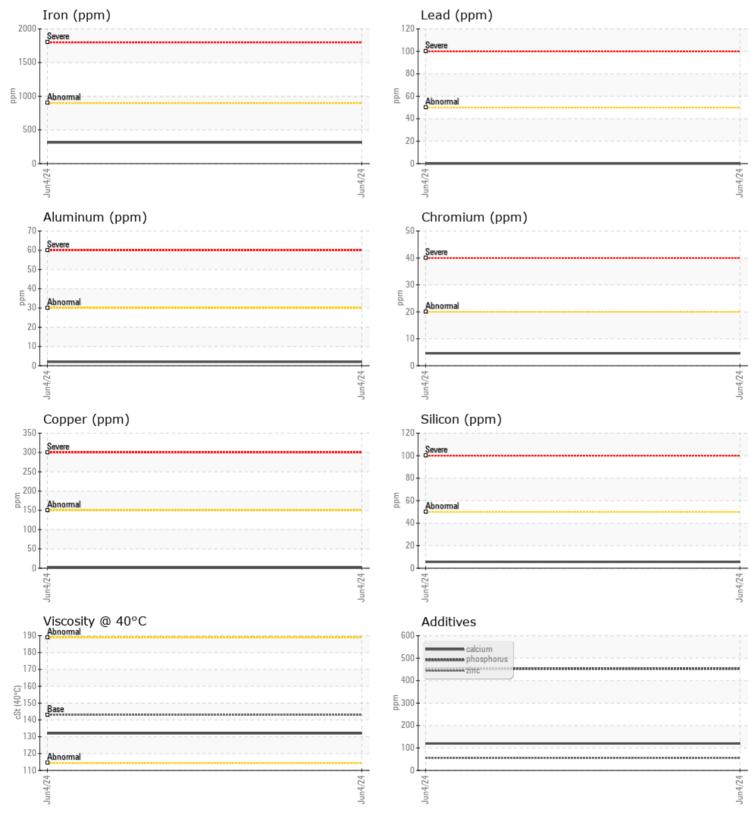

## **CONSTRUCTION EQUIPMENT**

GRAPHS

VOLVO

Report Id: VOLVO8770 [WUSCAR] 06205046 (Generated: 06/12/2024 19:16:24) Rev: 1

Contact/Location: TONY PAYAN - VOLVO8770