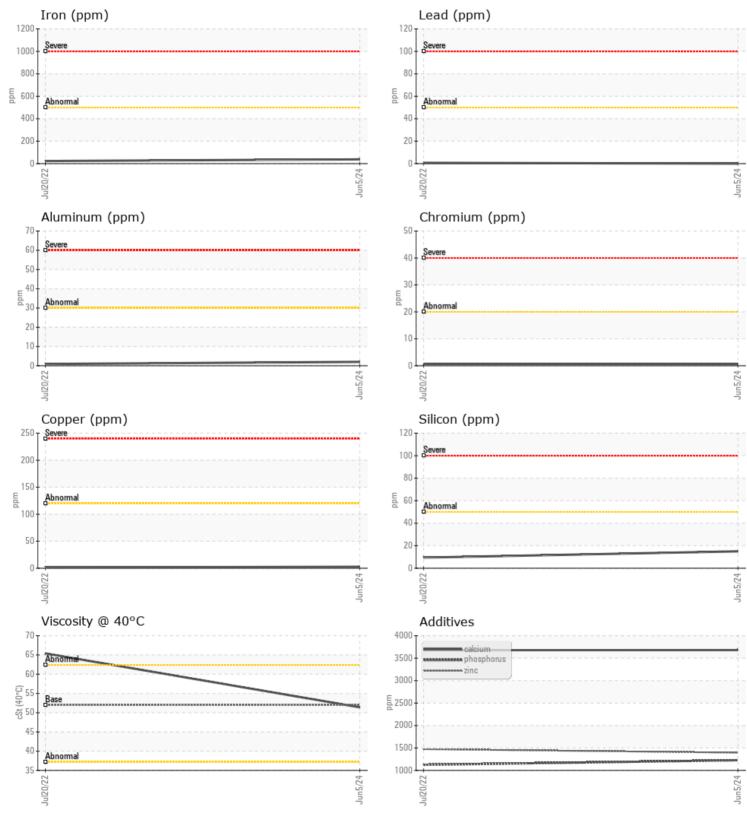

## SAMPLE INFORMATION

| Sample Number                                                       |                                                | VCP437263                    | VCP379284                           | <br>     |  |
|---------------------------------------------------------------------|------------------------------------------------|------------------------------|-------------------------------------|----------|--|
| Sample Date                                                         |                                                | 05 Jun 2024                  | 20 Jul 2022                         | <br>     |  |
| Machine Hours                                                       |                                                | 3179                         | 1352                                | <br>     |  |
| Oil Hours                                                           |                                                | 0                            | 500                                 | <br>     |  |
| Oil Changed                                                         |                                                | Changed                      | Changed                             | <br>     |  |
| Sample Status                                                       |                                                | NORMAL                       | NORMAL                              | <br>     |  |
|                                                                     |                                                |                              |                                     |          |  |
| OIL COND                                                            | ITION                                          |                              |                                     |          |  |
| Visc @ 40°C                                                         | cSt                                            | 51.4                         | 65.4                                | <br>     |  |
| CONTAMI                                                             | NATION                                         |                              |                                     | <br>     |  |
| Water                                                               | %                                              | NEG                          | NEG                                 | <br>     |  |
| Water                                                               | 70                                             |                              |                                     |          |  |
| Silicon                                                             | ppm                                            | 15                           | 9                                   | <br>     |  |
|                                                                     |                                                |                              |                                     | <br>     |  |
| Silicon                                                             | ppm                                            | 15                           | 9                                   |          |  |
| Silicon<br>Sodium<br>Potassium                                      | ppm<br>ppm                                     | □ 15<br>□ 1                  | □ 9<br>□ 12                         | <br>     |  |
| Silicon<br>Sodium                                                   | ppm<br>ppm<br>ppm                              | □ 15<br>□ 1                  | □ 9<br>□ 12                         | <br>     |  |
| Silicon<br>Sodium<br>Potassium                                      | ppm<br>ppm<br>ppm                              | □ 15<br>□ 1                  | □ 9<br>□ 12                         | <br>     |  |
| Silicon<br>Sodium<br>Potassium<br>WEAR M                            | ppm<br>ppm<br>ppm                              | 15<br>1<br>2                 | ☐ 9<br>☐ 12<br>☐ <1                 | <br>     |  |
| Silicon<br>Sodium<br>Potassium<br>WEAR MI                           | ppm<br>ppm<br>ppm<br>ETALS                     | 15<br>1<br>2<br>38           | □9<br>□12<br>□<1<br>□23             | <br>     |  |
| Silicon<br>Sodium<br>Potassium<br>WEAR MI<br>Iron<br>Copper         | ppm<br>ppm<br>ppm<br>ETALS<br>ppm<br>ppm       | 15<br>1<br>2<br>38<br>3      | □9<br>□12<br>□<1<br>□23<br>□1       | <br><br> |  |
| Silicon<br>Sodium<br>Potassium<br>WEAR MI<br>Iron<br>Copper<br>Lead | ppm<br>ppm<br>ppm<br>TALS<br>ppm<br>ppm<br>ppm | 15<br>1<br>2<br>38<br>3<br>0 | 9<br>12<br><1<br>23<br>1<br>1<br><1 |          |  |

## Diagnosis

Resample at the next service interval to monitor.All component wear rates are normal. There is no indication of any contamination in the oil. The condition of the oil is acceptable for the time in service.

ppm

ppm

ppm

ppm

| Calcium    | ppm | 3680        | 3678 |  |  |  |
|------------|-----|-------------|------|--|--|--|
| Magnesium  | ppm | <b>15</b>   | 13   |  |  |  |
| Zinc       | ppm | 1395        | 1473 |  |  |  |
| Phosphorus | ppm | <b>1226</b> | 1125 |  |  |  |
| Barium     | ppm | 0           | 0    |  |  |  |
| Boron      | ppm | 82          | 144  |  |  |  |

## **CONSTRUCTION EQUIPMENT**

GRAPHS

VOLVO

Report Id: SCOSAI [WUSCAR] 06205051 (Generated: 06/12/2024 12:53:09) Rev: 1

Contact/Location: DENISE CORVERS - SCOSAI