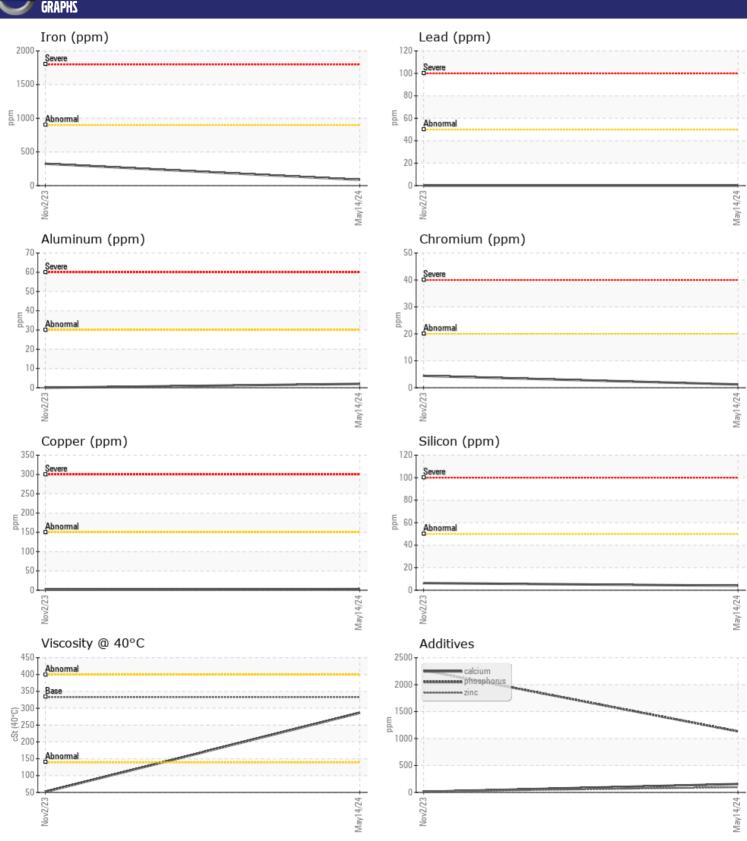

## CONSTRUCTION EQUIPMENT 715855 MOSAIC VOLVO A40G 353384 - FRONT AXLE

Sample No: VCP454860

Oil Type: VOLVO PREMIUM GEAR OIL 85W-140 GL-5

**Job No:** 715855 MOSAIC

| CVMDIE        | INFORMATION |               |             |      |
|---------------|-------------|---------------|-------------|------|
|               | INFURMATION |               |             |      |
| Sample Number |             | VCP454860     | VCP432152   | <br> |
| Sample Date   |             | 14 May 2024   | 02 Nov 2023 | <br> |
| Machine Hours |             | 2467          | 1237        | <br> |
| Oil Hours     |             | 1467          | 1237        | <br> |
| Oil Changed   |             | Not Changd    | Changed     | <br> |
| Sample Status |             | NORMAL        | ATTENTION   | <br> |
|               |             |               |             |      |
| OIL CON       | DITION      |               |             |      |
| Visc @ 40°C   | cSt         | = 206         |             | <br> |
|               | CST         | <b>286</b>    | 51.6        | <br> |
| VOLVO         |             |               |             |      |
| CONTAN        | INATION     |               |             |      |
| Water         | %           | NEG           | NEG         | <br> |
| Silicon       | ppm         | ■4            | <b>6</b>    | <br> |
| Sodium        | ppm         | <b>■&lt;1</b> | <b>1</b> 3  | <br> |
| Potassium     | ppm         | <b>1</b>      | 3           | <br> |
|               | Je Je       |               |             |      |
| VOLVO         |             |               |             |      |
| WEAR N        | 1ETALS      |               |             |      |
| Iron          | ppm         | ■85           | ■325        | <br> |
| Copper        | ppm         | ■3            | <b>1</b>    | <br> |
| Lead          | ppm         | <b>0</b>      | <b>0</b>    | <br> |
| Tin           | ppm         | <b>■</b> 0    | <b>0</b>    | <br> |
| Aluminum      | ppm         | <b>2</b>      | <b>0</b>    | <br> |
| Chromium      | ppm         | <b>1</b>      | <b>4</b>    | <br> |
| Molybdenum    | ppm         | <b>2</b>      | <b>3</b>    | <br> |
| Nickel        | ppm         | <b>■&lt;1</b> | <b>-</b> <1 | <br> |
| Titanium      | ppm         | <1            | 0           | <br> |
| Silver        | ppm         | 0             | 0           | <br> |
| Manganese     | ppm         | <b>2</b>      | <b>1</b> 4  | <br> |
| Vanadium      | ppm         | <1            | 0           | <br> |
|               |             |               |             |      |
| ADDITIV       | IEC .       |               |             |      |
| _             | -           |               |             |      |
| Calcium       | ppm         | <b>156</b>    | 12          | <br> |
| Magnesium     | ppm         | ■25           | <b>0</b>    | <br> |
| Zinc          | ppm         | ■96           | <b>1</b> 4  | <br> |
| Phosphorus    | ppm         | <b>1132</b>   | 2266        | <br> |
| Barium        | ppm         | ■0            | <b>0</b>    | <br> |
| Boron         | ppm         | ■227          | ■200        | <br> |
|               |             |               |             |      |

## Diagnosis

Resample at the next service interval to monitor. All component wear rates are normal. There is no indication of any contamination in the oil. The condition of the oil is acceptable for the time in service.