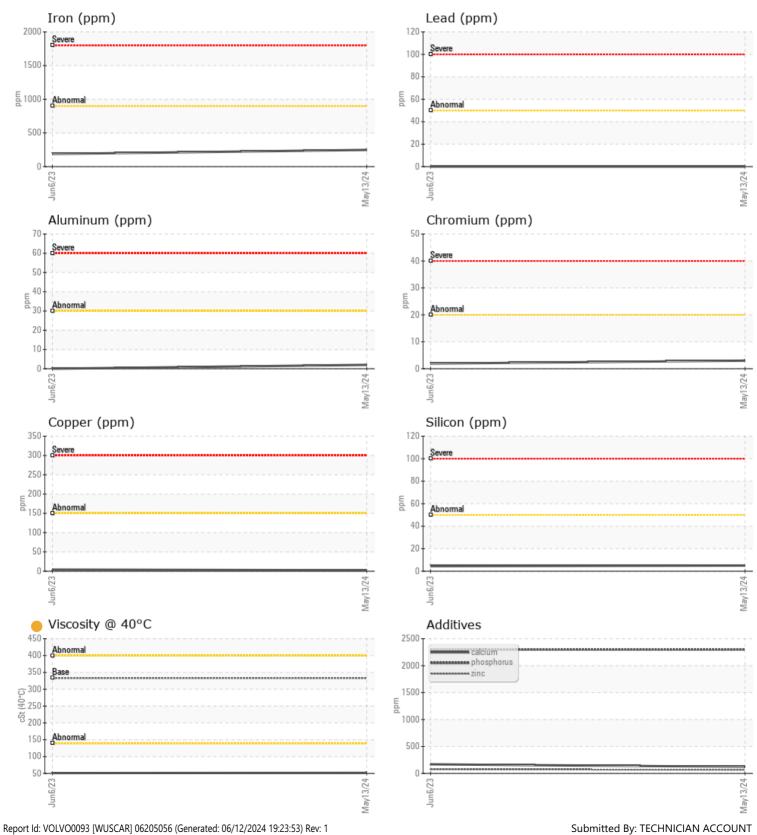

## SAMPLE INFORMATION VCP451487 Sample Number VCP0007631 Sample Date 13 May 2024 06 Jun 2023 Machine Hours 5749 0 Oil Hours 1700 0 Oil Changed Not Changd N/A ATTENTION NORMAL Sample Status **OIL CONDITION** Visc @ 40°C cSt 51.6 51.0 CONTAMINATION Water % NEG NEG 4 Silicon ppm 5 Sodium 2 2 ppm Potassium ppm **4** 4

| WEAR METALS |     |            |            |  |  |  |  |  |
|-------------|-----|------------|------------|--|--|--|--|--|
| Iron        | ppm | 248        | 188        |  |  |  |  |  |
| Copper      | ppm | 2          | 4          |  |  |  |  |  |
| Lead        | ppm | 0          | 0          |  |  |  |  |  |
| Tin         | ppm | 0          | 0          |  |  |  |  |  |
| Aluminum    | ppm | 2          | 0          |  |  |  |  |  |
| Chromium    | ppm | 3          | 2          |  |  |  |  |  |
| Molybdenum  | ppm | <b>10</b>  | 2          |  |  |  |  |  |
| Nickel      | ppm |            | <b></b> <1 |  |  |  |  |  |
| Titanium    | ppm | <1         | 0          |  |  |  |  |  |
| Silver      | ppm | 0          | 0          |  |  |  |  |  |
| Manganese   | ppm | <b>1</b> 4 | 8          |  |  |  |  |  |
| Vanadium    | ppm | <1         | 0          |  |  |  |  |  |

| ADDITIVES  |     |            |      |  |  |  |  |
|------------|-----|------------|------|--|--|--|--|
| Calcium    | ppm | 122        | 169  |  |  |  |  |
| Magnesium  | ppm | 3          | <1   |  |  |  |  |
| Zinc       | ppm | 67         | 74   |  |  |  |  |
| Phosphorus | ppm | 2300       | 2301 |  |  |  |  |
| Barium     | ppm | 0          | 0    |  |  |  |  |
| Boron      | ppm | <b>149</b> | 152  |  |  |  |  |

## Diagnosis

Resample at the next service interval to monitor.All component wear rates are normal. There is no indication of any contamination in the oil. The oil viscosity is lower than normal. Confirm oil type.