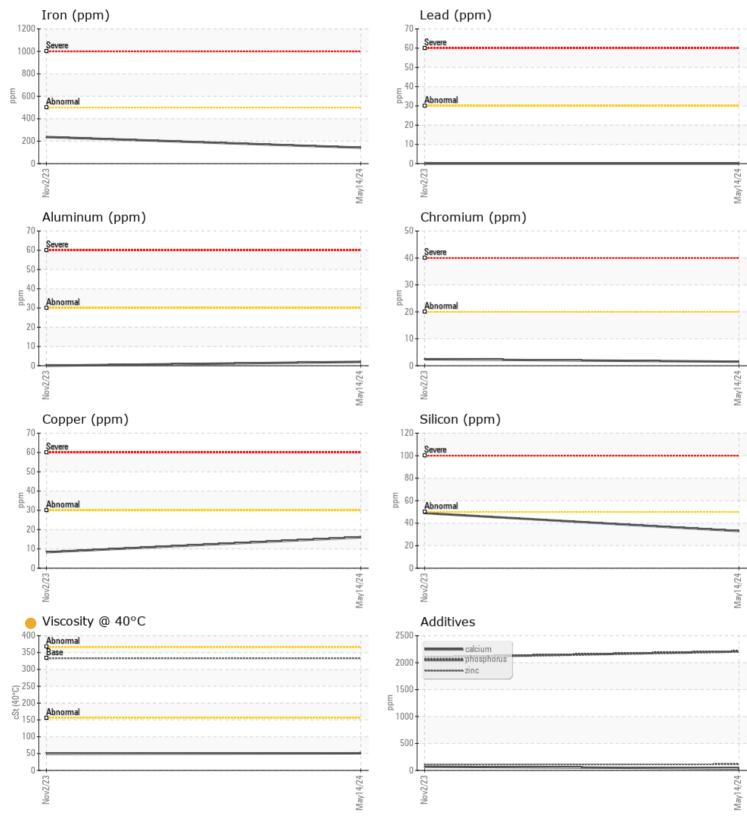

## SAMPLE INFORMATION VCP451464 Sample Number VCP432153 Sample Date 14 May 2024 02 Nov 2023 Machine Hours 2467 1237 Oil Hours 1467 1237 Oil Changed Not Changd Not Changd ATTENTION ATTENTION Sample Status **OIL CONDITION** Visc @ 40°C cSt **50.8** 49.0 CONTAMINATION Water % NEG NEG 49 Silicon 33 ppm Sodium 10 8 ppm Potassium ppm 5 4

| WEAR METALS |     |            |     |  |  |  |  |
|-------------|-----|------------|-----|--|--|--|--|
| Iron        | ppm | 142        | 237 |  |  |  |  |
| Copper      | ppm | <b>1</b> 6 | 8   |  |  |  |  |
| Lead        | ppm | 0          | 0   |  |  |  |  |
| Tin         | ppm |            | 0   |  |  |  |  |
| Aluminum    | ppm | 2          | 0   |  |  |  |  |
| Chromium    | ppm | 2          | 2   |  |  |  |  |
| Molybdenum  | ppm | 6          | 10  |  |  |  |  |
| Nickel      | ppm |            | 1   |  |  |  |  |
| Titanium    | ppm | <1         | 0   |  |  |  |  |
| Silver      | ppm | 0          | 0   |  |  |  |  |
| Manganese   | ppm | 3          | 4   |  |  |  |  |
| Vanadium    | ppm | <1         | 0   |  |  |  |  |

| ADDITIVES  |     |            |      |  |  |  |  |
|------------|-----|------------|------|--|--|--|--|
| Calcium    | ppm | 38         | 69   |  |  |  |  |
| Magnesium  | ppm | 3          | <1   |  |  |  |  |
| Zinc       | ppm | <b>113</b> | 109  |  |  |  |  |
| Phosphorus | ppm | 2207       | 2095 |  |  |  |  |
| Barium     | ppm | 0          | 0    |  |  |  |  |
| Boron      | ppm | <b>107</b> | 120  |  |  |  |  |

## Diagnosis

Resample at the next service interval to monitor.All component wear rates are normal. There is no indication of any contamination in the oil. The oil viscosity is lower than normal. Confirm oil type.

## **CONSTRUCTION EQUIPMENT**

GRAPHS

VOLVO

Report Id: VOLVO0093 [WUSCAR] 06205057 (Generated: 06/12/2024 19:24:38) Rev: 1

Contact/Location: KENNY HANEY - VOLVO0093