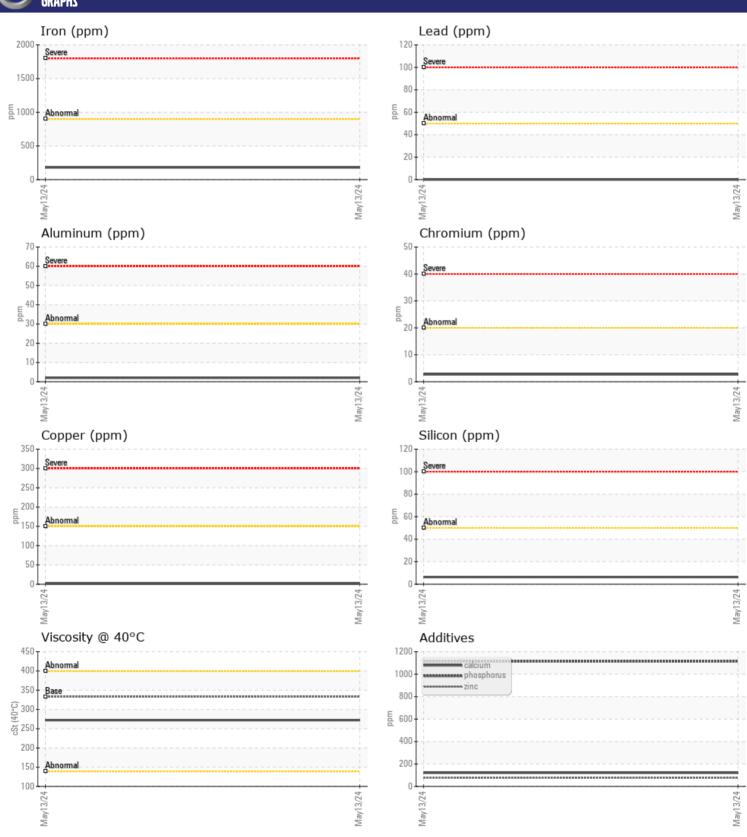

| WEAR N     | AFTALS   |               |      |  |
|------------|----------|---------------|------|--|
| WLANI      | IL I VL7 |               |      |  |
| Iron       | ppm      | <b>180</b>    | <br> |  |
| Copper     | ppm      | <b>1</b>      | <br> |  |
| Lead       | ppm      | <b>0</b>      | <br> |  |
| Tin        | ppm      | <b>■</b> 0    | <br> |  |
| Aluminum   | ppm      | <b>2</b>      | <br> |  |
| Chromium   | ppm      | <b>■</b> 3    | <br> |  |
| Molybdenum | ppm      | <b>4</b>      | <br> |  |
| Nickel     | ppm      | <b>■&lt;1</b> | <br> |  |
| Titanium   | ppm      | <1            | <br> |  |
| Silver     | ppm      | 0             | <br> |  |
| Manganese  | ppm      | <b>5</b>      | <br> |  |
| Vanadium   | ppm      | <1            | <br> |  |
|            |          |               |      |  |

| ADDIT      | VES |             |      |  |
|------------|-----|-------------|------|--|
| Calcium    | ppm | <b>121</b>  | <br> |  |
| Magnesium  | ppm | <b>14</b>   | <br> |  |
| Zinc       | ppm | <b>76</b>   | <br> |  |
| Phosphorus | ppm | <b>1114</b> | <br> |  |
| Barium     | ppm | <b>0</b>    | <br> |  |
| Boron      | ppm | <b>198</b>  | <br> |  |

## Diagnosis

Resample at the next service interval to monitor.All component wear rates are normal. There is no indication of any contamination in the oil. The condition of the oil is acceptable for the time in service.