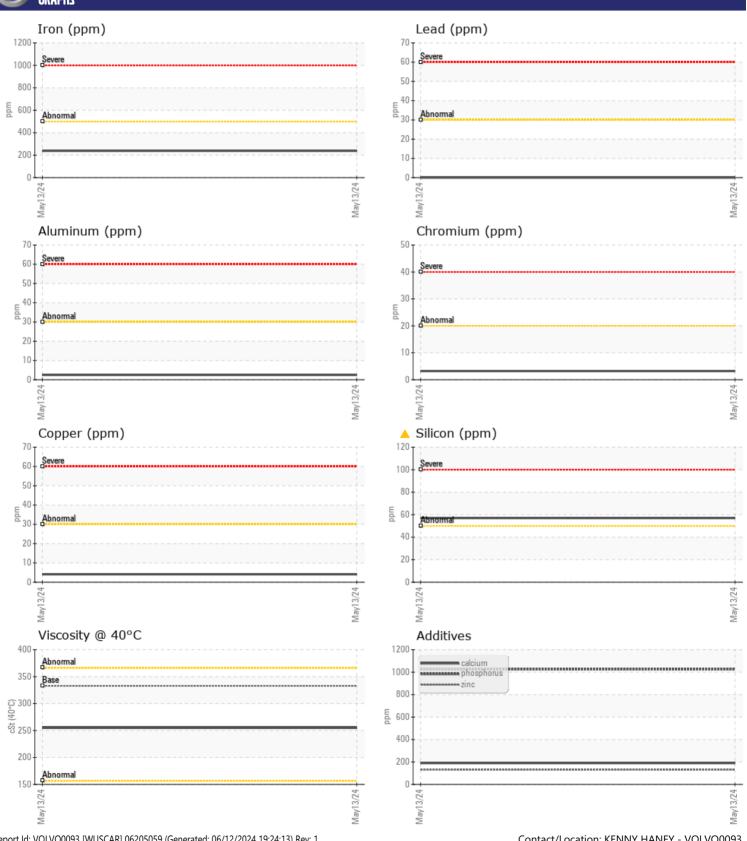

## CONSTRUCTION EQUIPMENT 715745 MOSAIC VOLVO A45G 352594 - DROP BOX

Sample No: VCP451493

Oil Type: VOLVO PREMIUM GEAR OIL 85W-140 GL-5

**Job No:** 715745 MOSAIC

| SAMPLE        | INFORMATION |               |      |  |
|---------------|-------------|---------------|------|--|
| Sample Number |             | VCP451493     | <br> |  |
| Sample Date   |             | 13 May 2024   | <br> |  |
| Machine Hours |             | 5749          | <br> |  |
| Oil Hours     |             | 1700          | <br> |  |
| Oil Changed   |             | Not Changd    | <br> |  |
|               |             | ABNORMAL      | <br> |  |
| Sample Status |             | ADNUKIVIAL    | <br> |  |
| VOLVO         |             |               |      |  |
| OIL CON       | DITION      |               |      |  |
| Visc @ 40°C   | cSt         | <b>255</b>    | <br> |  |
|               |             |               |      |  |
| VOLVO         | UNIA TION   |               |      |  |
| LUNTAN        | MINATION    |               |      |  |
| Water         | %           | NEG           | <br> |  |
| Silicon       | ppm         | <u> </u>      | <br> |  |
| Sodium        | ppm         | <b>■&lt;1</b> | <br> |  |
| Potassium     | ppm         | <b>1</b>      | <br> |  |
|               |             |               |      |  |
| WEAR N        | IETAL C     |               |      |  |
| _             | IE I NL3    |               |      |  |
| Iron          | ppm         | ■239          | <br> |  |
| Copper        | ppm         | <b>■</b> 4    | <br> |  |
| Lead          | ppm         | <b>0</b>      | <br> |  |
| Tin           | ppm         | <b>■</b> 0    | <br> |  |
| Aluminum      | ppm         | <b>■</b> 2    | <br> |  |
| Chromium      | ppm         | ■3            | <br> |  |
| Molybdenum    | ppm         | <b>11</b>     | <br> |  |
| Nickel        | ppm         | <b>2</b>      | <br> |  |
| Titanium      | ppm         | <1            | <br> |  |
| Silver        | ppm         | 0             | <br> |  |
| Manganese     | ppm         | <b>2</b>      | <br> |  |
| Vanadium      | ppm         | <1            | <br> |  |
|               |             |               | <br> |  |
| ADDITIV       | IES         |               |      |  |
| Calcium       | ppm         | <b>190</b>    | <br> |  |
| Magnesium     | ppm         | ■34           | <br> |  |
| Zinc          | ppm         | <b>131</b>    | <br> |  |
| Phosphorus    | ppm         | <b>1027</b>   | <br> |  |
| Barium        | ppm         | <b>0</b>      | <br> |  |
| Boron         | ppm         | <b>167</b>    | <br> |  |
| 201011        | ppiii       |               |      |  |

## Diagnosis

No corrective action is recommended at this time. Resample at the next service interval to monitor.All component wear rates are normal. Elemental level of silicon (Si) above normal indicating ingress of seal material. The condition of the oil is acceptable for the time in service.