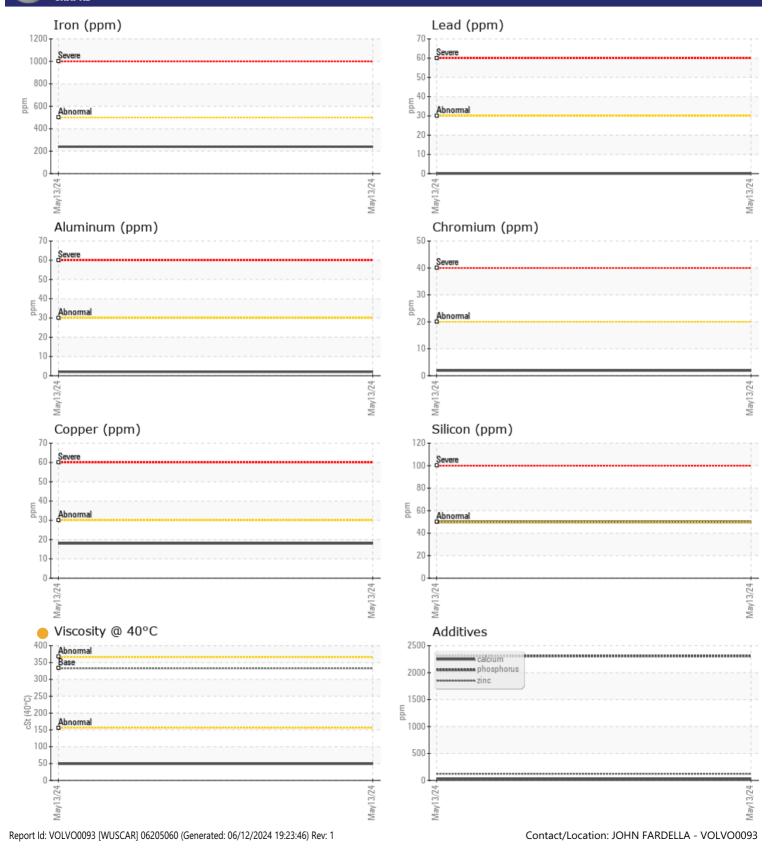

## SAMPLE INFORMATION VCP454967 Sample Number Sample Date 13 May 2024 Machine Hours 2394 Oil Hours 1394 Oil Changed Not Changd ATTENTION Sample Status **OIL CONDITION** Visc @ 40°C cSt 49.2 CONTAMINATION Water % NEG Silicon 50 ppm Sodium 8 ppm Potassium ppm **7** WEAR METALS 240 Iron ppm Copper ppm 18 Lead ppm 0 🔲 Tin ppm **||** <1 Aluminum ppm 2 Chromium 2 ppm Molybdenum ppm 8 Nickel 1 ppm Titanium <1 ppm Silver 0 ppm Manganese ppm 4 Vanadium ppm <1

01 **ADDITIVES** Calcium 28 ppm **4** Magnesium ppm Zinc ppm 122 Phosphorus 2309 ppm Barium 0 🔲 ppm Boron 140 ppm

ALTA EQUIPMENT/FLAGLER CONSTRUCTION EQUIPMENT LLC

8418 PALM RIVER ROAD TAMPA, FL US 33619 Contact: JOHN FARDELLA john.fardella@altg.com T: (813)630-0077 F: (813)630-2233