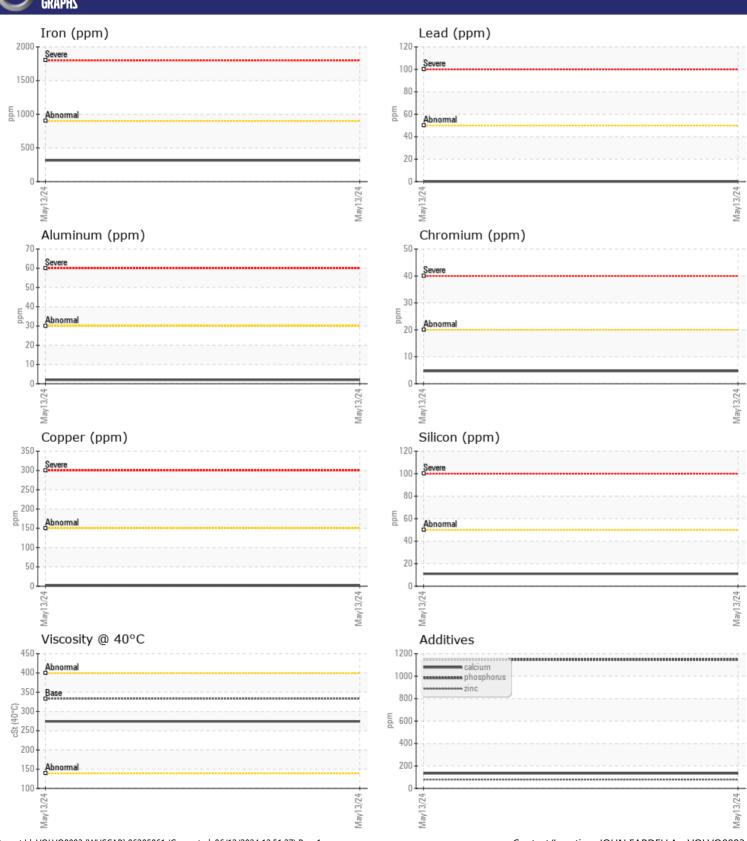

## CONSTRUCTION EQUIPMENT 715671 MOSAIC VOLVO A40G 353420 - REAR AXLE

Sample No: VCP455484

Oil Type: VOLVO PREMIUM GEAR OIL 85W-140 GL-5

**Job No:** 715671 MOSAIC

| CAMPI         | E INFORMATION | V                    |      |  |
|---------------|---------------|----------------------|------|--|
| Sample Number |               | VCP455484            | <br> |  |
| Sample Number |               | 13 May 2024          | <br> |  |
| Machine Hours |               | 2394                 | <br> |  |
| Oil Hours     |               | 1394                 |      |  |
|               |               |                      | <br> |  |
| Oil Changed   |               | Not Changd<br>NORMAL |      |  |
| Sample Status |               | NOKWAL               | <br> |  |
| VOLVO         |               |                      |      |  |
| OIL CON       | IDITION       |                      |      |  |
| Visc @ 40°C   | cSt           | <b>274</b>           | <br> |  |
|               |               |                      |      |  |
| VOLVO         | MINATION      |                      |      |  |
| _             |               |                      |      |  |
| Water         | %             | NEG                  | <br> |  |
| Silicon       | ppm           | <b>■11</b>           | <br> |  |
| Sodium        | ppm           | <b>■</b> <1          | <br> |  |
| Potassium     | ppm           | <b>■</b> 3           | <br> |  |
| VOLVO         |               |                      |      |  |
| WEAR I        | METALS        |                      |      |  |
| Iron          | ppm           | <b>□</b> 315         | <br> |  |
| Copper        | ppm           | <b>2</b>             | <br> |  |
| Lead          | ppm           | <b>0</b>             | <br> |  |
| Tin           | ppm           | ■0                   | <br> |  |
| Aluminum      | ppm           | <b>2</b>             | <br> |  |
| Chromium      | ppm           | <u></u> 5            | <br> |  |
| Molybdenum    | ppm           | <u></u> 5            | <br> |  |
| Nickel        | ppm           | <1                   | <br> |  |
| Titanium      | ppm           | <1                   | <br> |  |
| Silver        | ppm           | 0                    | <br> |  |
| Manganese     | ppm           | <b>■</b> 7           | <br> |  |
| Vanadium      | ppm           | <1                   | <br> |  |
|               |               |                      |      |  |
| ADDITI        | VFC           |                      |      |  |
| _             | _             | -404                 |      |  |
| Calcium       | ppm           | <b>■</b> 134         | <br> |  |
| Magnesium     | ppm           | <b>■15</b>           | <br> |  |
| Zinc          | ppm           | <b>■79</b>           | <br> |  |
| Phosphorus    | ppm           | <b>1147</b>          | <br> |  |

## Diagnosis

Resample at the next service interval to monitor. All component wear rates are normal. There is no indication of any contamination in the oil. The condition of the oil is acceptable for the time in service.