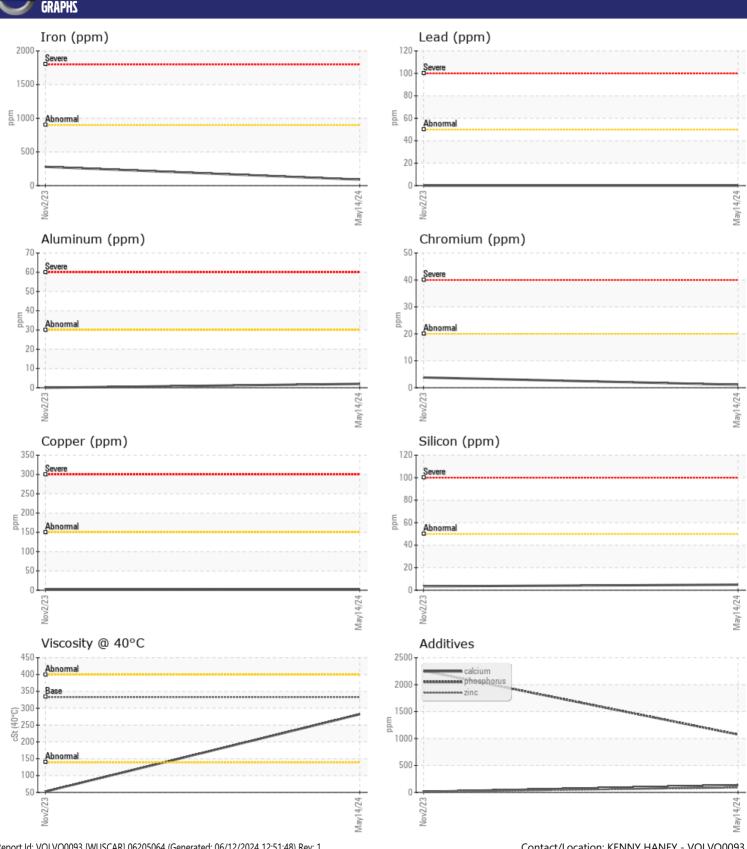

## CONSTRUCTION EQUIPMENT 715855 MOSAIC VOLVO A40G 353384 - REAR AXLE

Sample No: VCP451350

Oil Type: VOLVO PREMIUM GEAR OIL 85W-140 GL-5

**Job No:** 715855 MOSAIC

| CAMDIE        | INFORMATION |               |             |      |
|---------------|-------------|---------------|-------------|------|
|               | INFURMATION |               |             | _    |
| Sample Number |             | VCP451350     | VCP432159   | <br> |
| Sample Date   |             | 14 May 2024   | 02 Nov 2023 | <br> |
| Machine Hours |             | 2467          | 1237        | <br> |
| Oil Hours     |             | 1467          | 1237        | <br> |
| Oil Changed   |             | Not Changd    | Changed     | <br> |
| Sample Status |             | NORMAL        | ATTENTION   | <br> |
|               |             |               |             |      |
| OIL CON       | DITION      |               |             |      |
|               |             | = 202         | F2 F        |      |
| Visc @ 40°C   | cSt         | <b>282</b>    | 52.5        | <br> |
| VOLVO         |             |               |             |      |
| CONTAN        | MINATION    |               |             |      |
| Water         | %           | NEG           | NEG         | <br> |
| Silicon       | ppm         | <b>1420</b>   | 3           | <br> |
| Sodium        | ppm         | <b>■</b> <1   | <b>3</b>    | <br> |
| Potassium     | ppm         | <b>■&lt;1</b> | 5           | <br> |
| Totassium     | ррш         |               |             |      |
| VOLVO         |             |               |             |      |
| WEAR N        | METALS      |               |             |      |
| Iron          | ppm         | ■89           | <b>279</b>  | <br> |
| Copper        | ppm         | <b>2</b>      | <b>2</b>    | <br> |
| Lead          | ppm         | <b>0</b>      | <b>0</b>    | <br> |
| Tin           | ppm         | <b>■</b> 0    | <b>0</b>    | <br> |
| Aluminum      | ppm         | <b>2</b>      | □0          | <br> |
| Chromium      | ppm         | <b>■</b> 1    | <b>4</b>    | <br> |
| Molybdenum    | ppm         | <b>2</b>      | <b>4</b>    | <br> |
| Nickel        | ppm         | <u></u> <1    | <b>-</b> <1 | <br> |
| Titanium      | ppm         | <1            | 0           | <br> |
| Silver        | ppm         | 0             | 0           | <br> |
| Manganese     | ppm         | <b>2</b>      | <b>1</b> 2  | <br> |
| Vanadium      | ppm         | <1            | 0           | <br> |
|               | -1-1-       |               |             |      |
| VOLVO         | IFC         |               |             |      |
| ADDITIV       | IF2_        |               |             |      |
| Calcium       | ppm         | <b>134</b>    | <b>1</b> 2  | <br> |
| Magnesium     | ppm         | <b>2</b> 4    | <b>0</b>    | <br> |
| Zinc          | ppm         | ■88           | <b>1</b> 0  | <br> |
| Phosphorus    | ppm         | <b>1074</b>   | 2257        | <br> |
| Barium        | ppm         | <b>0</b>      | <b>0</b>    | <br> |
| Boron         | ppm         | ■220          | <b>245</b>  | <br> |
|               |             |               |             |      |

## Diagnosis

Resample at the next service interval to monitor. All component wear rates are normal. There is no indication of any contamination in the oil. The condition of the oil is acceptable for the time in service.