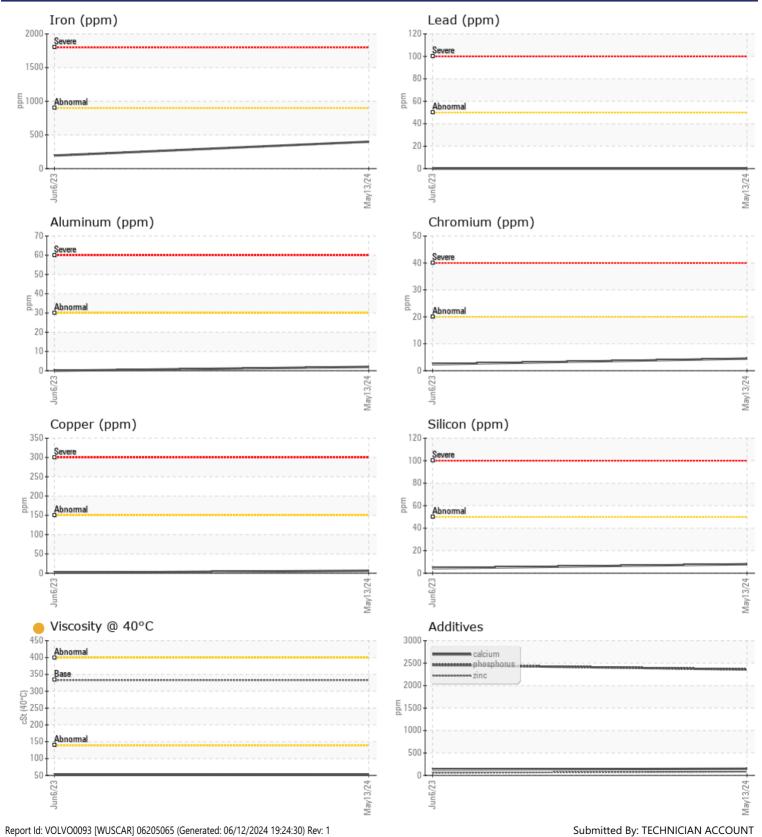

### 

| SAMPLI        | e information |             |             |  |  |  |  |  |  |
|---------------|---------------|-------------|-------------|--|--|--|--|--|--|
| Sample Number |               | VCP454834   | VCP0007636  |  |  |  |  |  |  |
| Sample Date   |               | 13 May 2024 | 06 Jun 2023 |  |  |  |  |  |  |
| Machine Hours |               | 5749        | 0           |  |  |  |  |  |  |
| Oil Hours     |               | 1700        | 0           |  |  |  |  |  |  |
| Oil Changed   |               | Not Changd  | N/A         |  |  |  |  |  |  |
| Sample Status |               | ATTENTION   | NORMAL      |  |  |  |  |  |  |
|               |               |             |             |  |  |  |  |  |  |
| OIL CONDITION |               |             |             |  |  |  |  |  |  |
| Visc @ 40°C   | cSt           | 51.5        | 51.3        |  |  |  |  |  |  |
|               |               |             |             |  |  |  |  |  |  |
| CONTAI        | MINATION      |             |             |  |  |  |  |  |  |
| Water         | %             | 0.119       | NEG         |  |  |  |  |  |  |
| Silicon       | ppm           | 8           | 4           |  |  |  |  |  |  |
| Sodium        | ppm           | 2           | 2           |  |  |  |  |  |  |
| Potassium     | ppm           | 5           | 4           |  |  |  |  |  |  |
|               |               |             |             |  |  |  |  |  |  |
| WEAR N        | METALS        |             |             |  |  |  |  |  |  |
| Iron          | ppm           | 399         | 194         |  |  |  |  |  |  |
| Copper        | ppm           | 6           | 1           |  |  |  |  |  |  |
| Lead          | ppm           | 0           | 0           |  |  |  |  |  |  |
| Tin           | ppm           | 0           | 0           |  |  |  |  |  |  |
| Aluminum      | ppm           | 2           | 0           |  |  |  |  |  |  |
| Chromium      | ppm           | ■4          | 2           |  |  |  |  |  |  |
| Molybdenum    | ppm           | 7           | 9           |  |  |  |  |  |  |
| Nickel        | ppm           | 2           | □ <1        |  |  |  |  |  |  |
| Titanium      | ppm           | <1          | 0           |  |  |  |  |  |  |
| Silver        | ppm           | 0           | 0           |  |  |  |  |  |  |
| Manganese     | ppm           | 12          | 12          |  |  |  |  |  |  |
| Vanadium      | ppm           | <1          | 0           |  |  |  |  |  |  |
|               |               |             |             |  |  |  |  |  |  |

ADDITIVES

| Calcium    | ppm | <b>149</b> | 133  | <br> |
|------------|-----|------------|------|------|
| Magnesium  | ppm | 3          | <1   | <br> |
| Zinc       | ppm | 83         | 58   | <br> |
| Phosphorus | ppm | 2358       | 2461 | <br> |
| Barium     | ppm | 0          | 0    | <br> |
| Boron      | ppm | <b>128</b> | 173  | <br> |