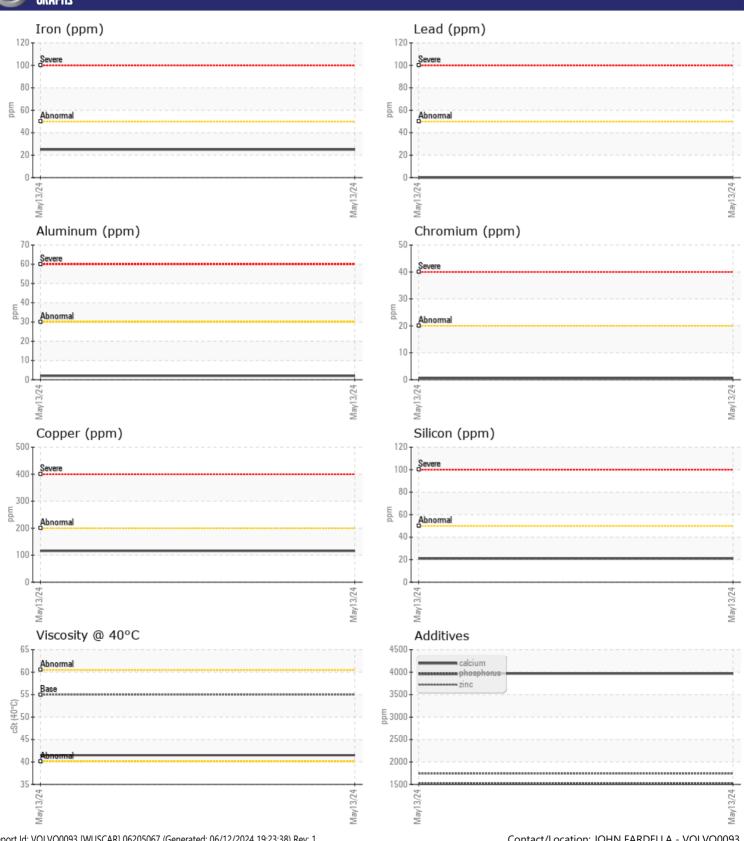

Sample No: VCP455476

Oil Type: VOLVO WB 102

Job No: 715671 MOSAIC

| CAMDIE         | INFORMATION   | η                                     |      |  |
|----------------|---------------|---------------------------------------|------|--|
|                | . INFUNIATION |                                       |      |  |
| Sample Number  |               | VCP455476                             | <br> |  |
| Sample Date    |               | 13 May 2024                           | <br> |  |
| Machine Hours  |               | 2394                                  | <br> |  |
| Oil Hours      |               | 2394                                  | <br> |  |
| Oil Changed    |               | Not Changd                            | <br> |  |
| Sample Status  |               | NORMAL                                | <br> |  |
| VOLVO          |               |                                       |      |  |
| OIL CON        | DITION        |                                       |      |  |
|                |               |                                       |      |  |
| Visc @ 40°C    | cSt           | <b>41.5</b>                           | <br> |  |
| VOLVO          |               |                                       |      |  |
| LUNTAR         | MINATION      |                                       |      |  |
| _              |               | , NEC                                 |      |  |
| Water          | %             | NEG                                   | <br> |  |
| Silicon        | ppm           | ■21                                   | <br> |  |
| Sodium         | ppm           | <b>5</b>                              | <br> |  |
| Potassium      | ppm           | ■2                                    | <br> |  |
| VOLVO          |               |                                       |      |  |
| WEAR N         | METALS        |                                       |      |  |
| Iron           | ppm           | <b>25</b>                             | <br> |  |
| Copper         | ppm           | <b>116</b>                            | <br> |  |
| Lead           | ppm           | ■0                                    | <br> |  |
| Tin            | ppm           | <b>0</b>                              | <br> |  |
| Aluminum       | ppm           | <b>2</b>                              | <br> |  |
| Chromium       | ppm           | <b>■</b> <1                           | <br> |  |
| Molybdenum     | ppm           | <b>0</b>                              | <br> |  |
| Nickel         |               | <b>6</b>                              | <br> |  |
| Titanium       | ppm           | <b>■</b> 6<br><1                      |      |  |
|                | ppm           | · · · · · · · · · · · · · · · · · · · |      |  |
| Silver         | ppm           | 0                                     | <br> |  |
| Manganese      | ppm           | <b>-</b> <1                           | <br> |  |
| Vanadium       | ppm           | <1                                    | <br> |  |
| VOLVO          |               |                                       | <br> |  |
| <b>ADDITIV</b> | /ES           |                                       |      |  |
| Calcium        | ppm           | ■3969                                 | <br> |  |
| Magnesium      | ppm           | <b>■8</b>                             | <br> |  |
| Zinc           | ppm           | <b>■1740</b>                          | <br> |  |
| Phosphorus     | ppm           | <b>1513</b>                           | <br> |  |
| Barium         | ppm           | <b>0</b>                              | <br> |  |
| Boron          |               | ■161                                  | <br> |  |
| BUIUII         | ppm           | <b>101</b>                            | <br> |  |

## Diagnosis

Resample at the next service interval to monitor. All component wear rates are normal. There is no indication of any contamination in the fluid. The condition of the fluid is acceptable for the time in service.