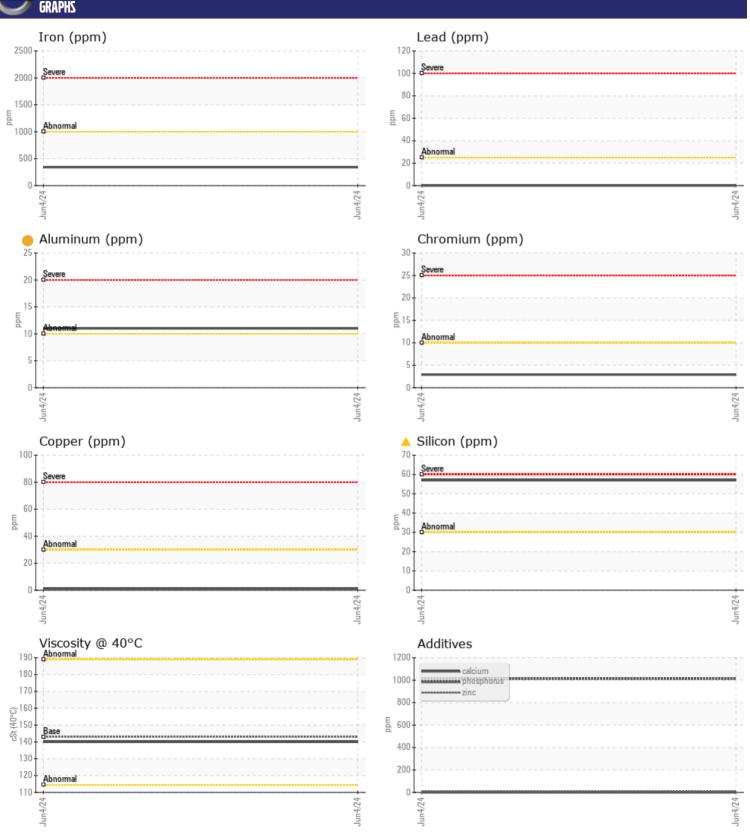

# CONSTRUCTION EQUIPMENT G08869 VOLVO L60H 623296 - RIGHT FINAL DRIVE

Sample No: VCP440213

Oil Type: GEAR OIL SAE 80W90

**Job No:** G08869

| SAMPLE        | INFORMATIO | N           |      |  |
|---------------|------------|-------------|------|--|
| Sample Number |            | VCP440213   | <br> |  |
| Sample Date   |            | 04 Jun 2024 | <br> |  |
| Machine Hours |            | 8134        | <br> |  |
| Oil Hours     |            | 0           | <br> |  |
| Oil Changed   |            | N/A         | <br> |  |
|               |            | ABNORMAL    |      |  |
| Sample Status |            | ABNORMAL    | <br> |  |
| VOLVO         |            |             |      |  |
| OIL CON       | DITION     |             |      |  |
| Visc @ 40°C   | cSt        | <b>140</b>  | <br> |  |
|               |            |             |      |  |
| CONTAN        | IINATION   |             |      |  |
|               | INATION    |             |      |  |
| Water         | %          | NEG         | <br> |  |
| Silicon       | ppm        | <u> </u>    | <br> |  |
| Sodium        | ppm        | <b>1</b>    | <br> |  |
| Potassium     | ppm        | <b>■</b> 5  | <br> |  |
|               |            |             |      |  |
| WEAR M        | IFTAI C    |             |      |  |
| _             |            | = 244       |      |  |
| Iron          | ppm        | ■341        | <br> |  |
| Copper        | ppm        | <b>1</b>    | <br> |  |
| Lead          | ppm        | 0           | <br> |  |
| Tin           | ppm        | <b>0</b>    | <br> |  |
| Aluminum      | ppm        | <b>11</b>   | <br> |  |
| Chromium      | ppm        | <b>■</b> 3  | <br> |  |
| Molybdenum    | ppm        | <b></b>     | <br> |  |
| Nickel        | ppm        | ■1          | <br> |  |
| Titanium      | ppm        | 1           | <br> |  |
| Silver        | ppm        | 0           | <br> |  |
| Manganese     | ppm        | ■2          | <br> |  |
| Vanadium      | ppm        | <1          | <br> |  |
| VOLVO         |            |             |      |  |
| ADDITIV       | ES         |             |      |  |
| Calcium       | _          | <b>0</b>    | <br> |  |
| Magnesium     | ppm        | <b>3</b>    | <br> |  |
| Zinc          | ppm        | <b>■</b> 7  | <br> |  |
| Phosphorus    | ppm        | 1013        | <br> |  |
| Barium        | ppm        | <b>0</b>    | <br> |  |
|               | ppm        | _           | <br> |  |
| Boron         | ppm        | <b>196</b>  | <br> |  |

### Diagnosis

We advise that you check all areas where dirt can enter the system. Resample at the next service interval to monitor. All component wear rates are normal. Elemental levels of silicon (Si) and aluminum (Al) indicate alumina-silicate (coarse dirt) ingress. The condition of the oil is acceptable for the time in service.