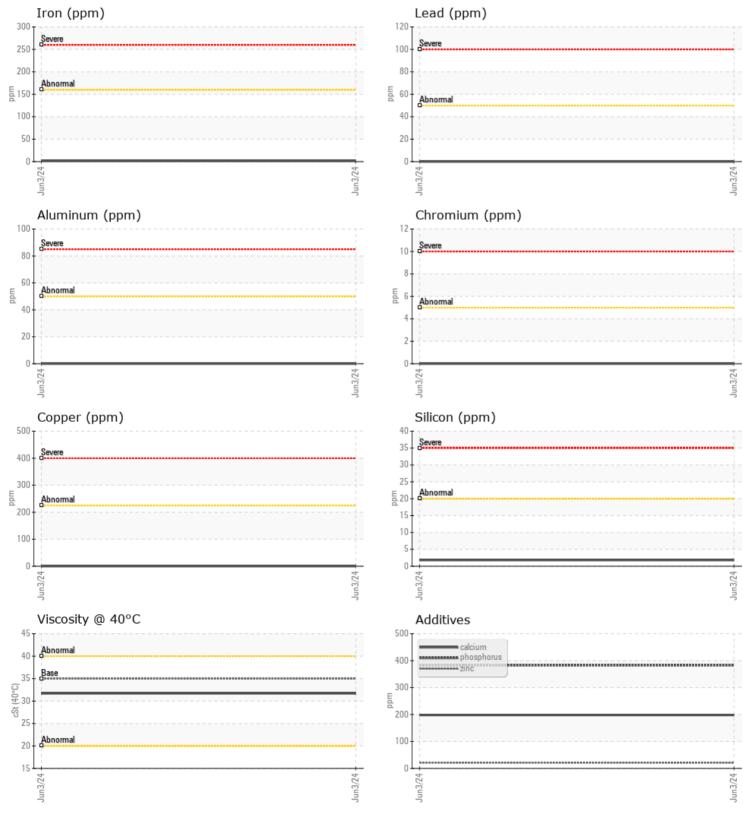

|               | E INFORMATION |             |      |      |
|---------------|---------------|-------------|------|------|
| Sample Number |               | VCP454288   | <br> |      |
| Sample Date   |               | 03 Jun 2024 | <br> |      |
| Machine Hours |               | 4853        | <br> |      |
| Oil Hours     |               | 0           | <br> |      |
| Oil Changed   |               | Not Changd  | <br> |      |
| Sample Status |               | NORMAL      | <br> |      |
|               |               |             |      |      |
| OIL CON       | IDITION       |             |      |      |
| Visc @ 40°C   | cSt           | 31.7        | <br> |      |
|               |               | _           |      |      |
| VOLVO CONTAL  |               |             |      |      |
|               | MINATION      |             |      |      |
| Water         | %             | NEG         | <br> |      |
| Silicon       | ppm           | 2           | <br> |      |
| Sodium        | ppm           | 2           | <br> |      |
| Potassium     | ppm           | 3           | <br> |      |
| VOLVO         |               |             |      |      |
| WEAR N        | METALS        |             |      |      |
| Iron          | ppm           | 2           | <br> |      |
| Copper        | ppm           | 0           | <br> |      |
| Lead          | ppm           | 0           | <br> |      |
| Tin           | ppm           | 0           | <br> |      |
| Aluminum      | ppm           | 0           | <br> |      |
| Chromium      | ppm           | 0           | <br> |      |
| Molybdenum    | ppm           | 0           | <br> |      |
| Nickel        | ppm           | 0           | <br> |      |
| Titanium      | ppm           | 0           | <br> |      |
| Silver        | ppm           | 0           | <br> |      |
| Manganese     | ppm           | <b></b> <1  | <br> |      |
| Vanadium      | ppm           | 0           | <br> |      |
|               |               |             | <br> | <br> |
|               | VES           |             |      |      |
| Calcium       | ppm           | <b>198</b>  | <br> |      |
| Magnesium     | ppm           | 3           | <br> |      |
| Zinc          | ppm           | 21          | <br> |      |
|               |               |             |      |      |

## Diagnosis

Resample at the next service interval to monitor.All component wear rates are normal. The wear metal levels do not reflect the reported issues. There is no indication of any contamination in the fluid. The condition of the fluid is acceptable for the time in service.

## **CONSTRUCTION EQUIPMENT**

GRAPHS

VOLVO

Contact/Location: TONY PAYAN - VOLVO8770