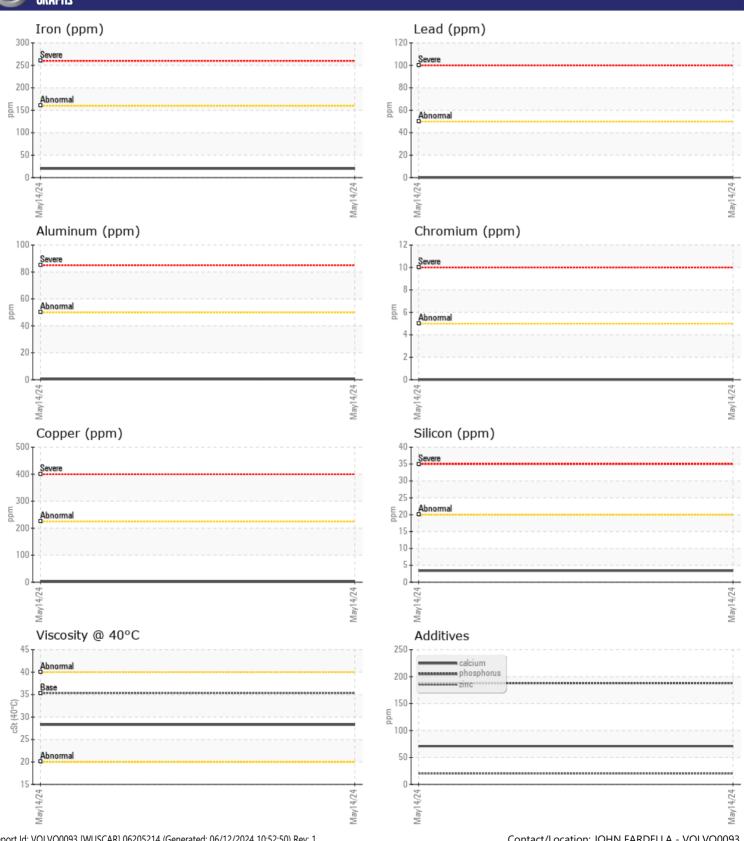

Sample No: VCP455473

Oil Type: VOLVO AUTOMATIC TRANSMISSION FLUID AT102

**Job No:** 715875 MOSAIC

| ZAMPLE        | E INFORMATIO | N             |      |  |
|---------------|--------------|---------------|------|--|
|               |              |               |      |  |
| Sample Number |              | VCP455473     | <br> |  |
| Sample Date   |              | 14 May 2024   | <br> |  |
| Machine Hours |              | 667           | <br> |  |
| Oil Hours     |              | 667           | <br> |  |
| Oil Changed   |              | Not Changd    | <br> |  |
| Sample Status |              | NORMAL        | <br> |  |
|               |              |               |      |  |
| OIL CON       | IDITION      |               |      |  |
| Visc @ 40°C   | cSt          | 28.3          | <br> |  |
| VISC @ 40 C   | CSt          |               |      |  |
| VOLVO         |              |               |      |  |
| CONTAN        | MINATION     |               |      |  |
| Water         | %            | NEG           | <br> |  |
| Silicon       | ppm          | <b>3</b>      | <br> |  |
| Sodium        | ppm          | <b>3</b>      | <br> |  |
| Potassium     | ppm          | 3             | <br> |  |
|               |              | _             |      |  |
| VOLVO         | AETAL C      |               |      |  |
| WEAR N        | METAL2       |               |      |  |
| Iron          | ppm          | <b>20</b>     | <br> |  |
| Copper        | ppm          | <b>2</b>      | <br> |  |
| Lead          | ppm          | <b>0</b>      | <br> |  |
| Tin           | ppm          | <b>■</b> 0    | <br> |  |
| Aluminum      | ppm          | <b>-&lt;1</b> | <br> |  |
| Chromium      | ppm          | ■0            | <br> |  |
| Molybdenum    | ppm          | <b>0</b>      | <br> |  |
| Nickel        | ppm          | <b>-&lt;1</b> | <br> |  |
| Titanium      | ppm          | 0             | <br> |  |
| Silver        | ppm          | ■0            | <br> |  |
| Manganese     | ppm          | <b>1</b>      | <br> |  |
| Vanadium      | ppm          | 0             | <br> |  |
|               |              |               |      |  |
| ADDITIV       | VES          |               |      |  |
| Calcium       | ppm          | <b>7</b> 1    | <br> |  |
| Magnesium     | ppm          | <b>■&lt;1</b> | <br> |  |
| Zinc          | ppm          | <b>20</b>     | <br> |  |
| Phosphorus    | ppm          | <b>188</b>    | <br> |  |
| Barium        | ppm          | <b>1</b>      | <br> |  |

## Diagnosis

Resample at the next service interval to monitor. All component wear rates are normal. There is no indication of any contamination in the fluid. The condition of the fluid is acceptable for the time in service.