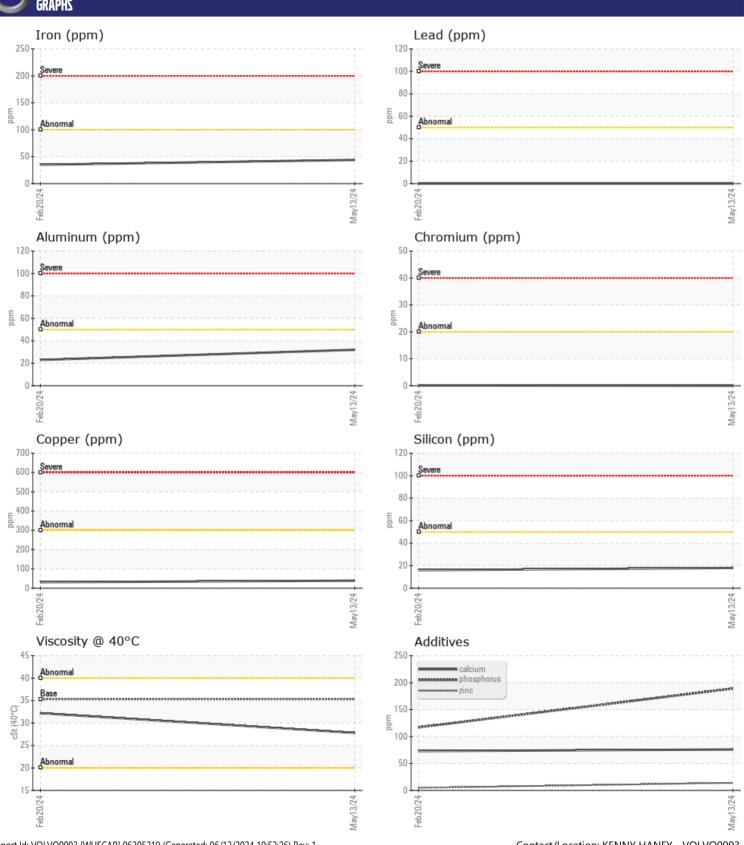

## CONSTRUCTION EQUIPMENT 715671 MOSAIC VOLVO A40G 353420 - TRANSMISSION

Sample No: VCP451466

Oil Type: VOLVO AUTOMATIC TRANSMISSION FLUID AT102

**Job No:** 715671 MOSAIC

| LAMPI         | E INFORMATION |             |              |              |
|---------------|---------------|-------------|--------------|--------------|
|               |               |             | \(CD 440040  | <br><u>.</u> |
| Sample Number |               | VCP451466   | VCP440919    | <br>         |
| Sample Date   |               | 13 May 2024 | 20 Feb 2024  | <br>         |
| Machine Hours |               | 2394        | 1871         | <br>         |
| Oil Hours     |               | 2394        | 1871         | <br>         |
| Oil Changed   |               | Changed     | Not Changd   | <br>         |
| Sample Status |               | NORMAL      | NORMAL       | <br>         |
|               |               |             |              |              |
| OIL CON       | IDITION       |             |              |              |
| Visc @ 40°C   | cSt           | 27.8        | ■32.2        | <br>         |
| VI3C @ 40 C   | CSt           | <b>27.0</b> | <u> </u>     |              |
| VOLVO         |               |             |              |              |
| CONTAI        | MINATION      |             |              |              |
| Water         | %             | NEG         | NEG          | <br>         |
| Silicon       | ppm           | <b>■</b> 18 | <b>1</b> 6   | <br>         |
| Sodium        | ppm           | <b>■8</b>   | <b>7</b>     | <br>         |
| Potassium     | ppm           | <b>5</b>    | <b>—</b> 4   | <br>         |
|               | 1-1-          |             |              |              |
| VOLVO         |               |             |              |              |
| WEAR          | METALS        |             |              |              |
| Iron          | ppm           | <b>44</b>   | ■35          | <br>         |
| Copper        | ppm           | ■39         | ■31          | <br>         |
| Lead          | ppm           | <b>0</b>    | <b>0</b>     | <br>         |
| Tin           | ppm           | <b>5</b>    | <b>5</b>     | <br>         |
| Aluminum      | ppm           | ■32         | <b>2</b> 3   | <br>         |
| Chromium      | ppm           | <b>■</b> 0  | <b>-</b> <1  | <br>         |
| Molybdenum    | ppm           | <b>0</b>    | <b>0</b>     | <br>         |
| Nickel        | ppm           | <b>6</b>    | <b>5</b>     | <br>         |
| Titanium      | ppm           | 0           | 0            | <br>         |
| Silver        | ppm           | 0           | 0            | <br>         |
| Manganese     | ppm           | <b>5</b>    | <b>4</b>     | <br>         |
| Vanadium      | ppm           | 0           | 0            | <br>         |
|               |               |             |              |              |
| ADDITIV       | VFC           |             |              | <br>         |
| _             | -             | <b>-76</b>  | m 72         | <br>         |
| Calcium       | ppm           | <b>76</b>   | <b>1</b> 73  |              |
| Magnesium     | ppm           | <b>■</b> <1 | <b>2</b>     | <br>         |
| Zinc          | ppm           | <b>14</b>   | 5            | <br>         |
| Phosphorus    | ppm           | ■189        | <b>1</b> 117 | <br>         |
| Barium        | ppm           | <b></b>     | 0            | <br>         |

## Diagnosis

Resample at the next service interval to monitor. All component wear rates are normal. There is no indication of any contamination in the fluid. The condition of the fluid is acceptable for the time in service.