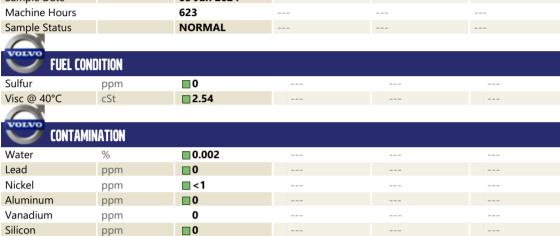

## Diagnosis

No corrective action is recommended at this time.All metal levels are normal indicating no corrosion in the system. The water content is negligible. There is no indication of any contamination in the fuel. The condition of the fuel is acceptable for the time in service.