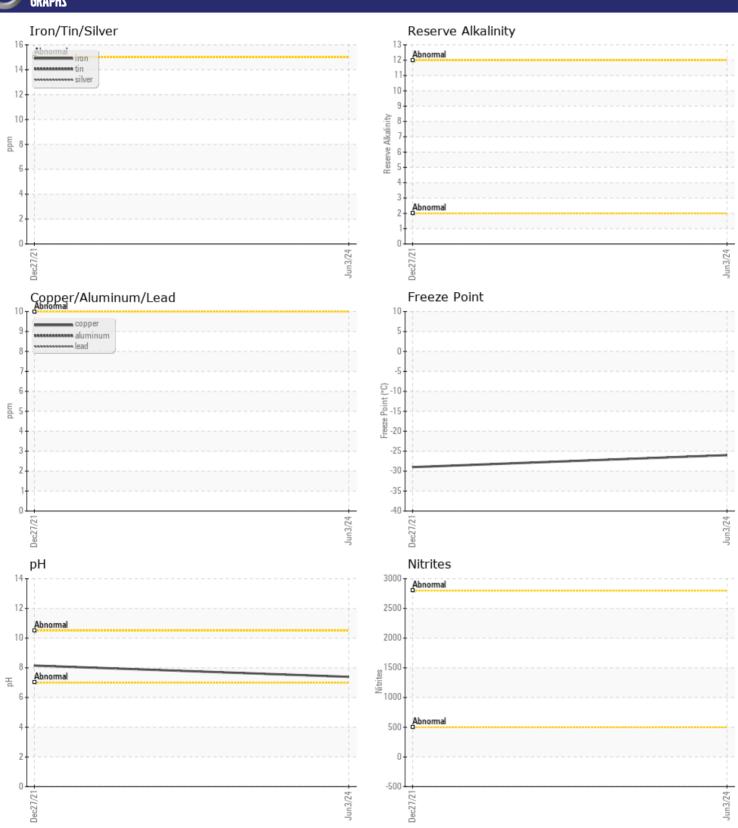

# CONSTRUCTION EQUIPMENT SWA565009-10 VOLVO L150H 7023 - COOLANT

Sample No: VCP430317

Oil Type: VOLVO COOLANT VCS (YELLOW)

**Job No:** SWA565009-10

| SAMPLE II          | NFORMATION |             |             |      |
|--------------------|------------|-------------|-------------|------|
| Sample Number      | _          | VCP430317   | VCP306392   | <br> |
| Sample Date        |            | 03 Jun 2024 | 27 Dec 2021 | <br> |
| Machine Hours      |            | 3138        | 351         | <br> |
| Sample Status      |            | NORMAL      | NORMAL      | <br> |
|                    |            |             |             |      |
| COOLANT            | CONDITION  |             |             |      |
| рН                 | Scale 0-14 | <b>7.39</b> | ■8.15       | <br> |
| Reserve Alkalinity | Scale 0-20 |             |             | <br> |
| Nitrites           | ppm        | <b>■ NT</b> | <b>0</b>    | <br> |
| Percentage Glycol  | %          | <b>46.4</b> | <b>4</b> 6  | <br> |
| Freezing Point     | °C         | <b>-26</b>  | <b>-29</b>  | <br> |
| CONTAMIN           | NATION     |             |             |      |
| Coolant Appearance |            | normal      | normal      | <br> |
| Coolant Color      |            | Yllow       | Yllow       | <br> |

## Diagnosis

No corrective action is recommended at this time. The fluid is suitable for further service. There is no indication of any contamination in the coolant. Carboxylate test failed. The glycol level is acceptable. The pH level of this fluid is within the acceptable limits.