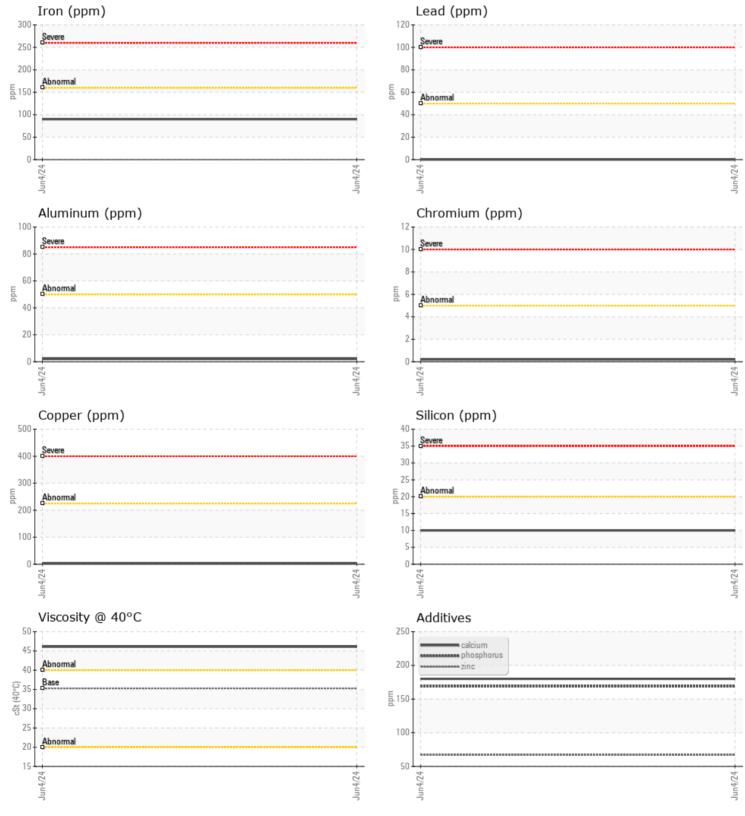

## CONSTRUCTION EQUIPMENT W07015016 VOLVO L220E 4883 - TRANSMISSION (AUTO)

-0202020

 Sample No:
 VCP419553

 Oil Type:
 VOLVO AUTO

VOLVO

VOLVO AUTOMATIC TRANSMISSION FLUID AT102

Job No:

Boron