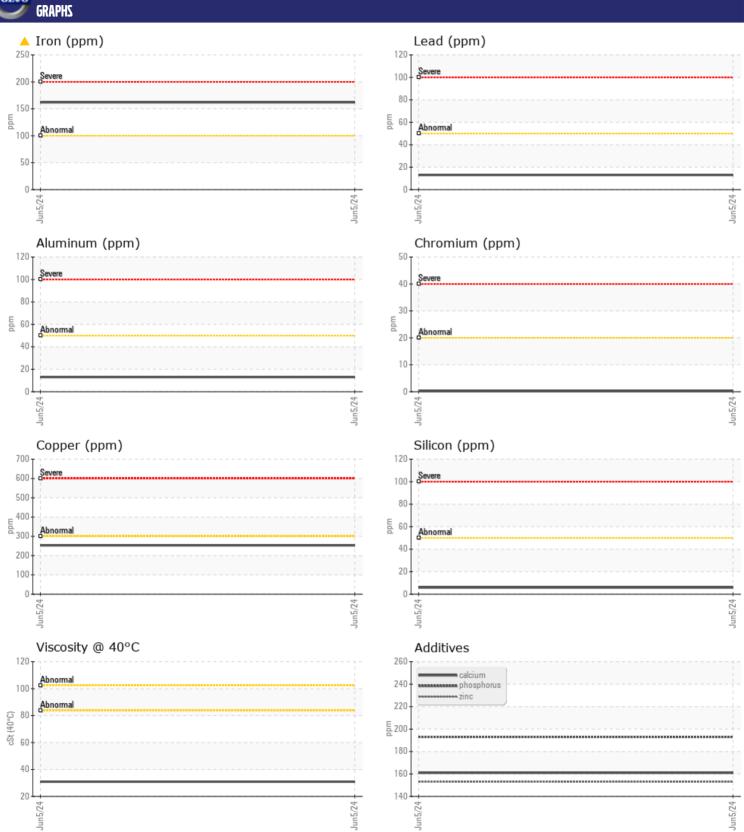

## CONSTRUCTION EQUIPMENT 230736 ASG VOLVO A40D 70062 - TRANSMISSION

Sample No: VCP409583
Oil Type: {unknown}
Job No: 230736 ASG

| VOLVO         |            |             |      |  |
|---------------|------------|-------------|------|--|
|               | INFORMATIO | N           |      |  |
| Sample Number |            | VCP409583   | <br> |  |
| Sample Date   |            | 05 Jun 2024 | <br> |  |
| Machine Hours |            | 31333       | <br> |  |
| Oil Hours     |            | 0           | <br> |  |
| Oil Changed   |            | Not Changd  | <br> |  |
| Sample Status |            | ABNORMAL    | <br> |  |
|               |            |             |      |  |
| OIL CONI      | DITION     |             |      |  |
| Visc @ 40°C   | cSt        | 30.9        | <br> |  |
| V13C @ 40 C   | CSt        | 30.3        |      |  |
| VOLVO         |            |             |      |  |
| CONTAM        | IINATION   |             |      |  |
| Water         | %          | NEG         | <br> |  |
| Silicon       | ppm        | <b>6</b>    | <br> |  |
| Sodium        | ppm        | <b>5</b>    | <br> |  |
| Potassium     | ppm        | <b>■</b> 3  | <br> |  |
|               |            |             |      |  |
| WEAR M        | ETALC      |             |      |  |
| _             | E I NF7    |             |      |  |
| Iron          | ppm        | <u> </u>    | <br> |  |
| Copper        | ppm        | ■253        | <br> |  |
| Lead          | ppm        | <b>1</b> 3  | <br> |  |
| Tin           | ppm        | <b>6</b>    | <br> |  |
| Aluminum      | ppm        | ■13         | <br> |  |
| Chromium      | ppm        | <b>■</b> <1 | <br> |  |
| Molybdenum    | ppm        | <1          | <br> |  |
| Nickel        | ppm        | <b>■</b> 3  | <br> |  |
| Titanium      | ppm        | <1          | <br> |  |
| Silver        | ppm        | <1          | <br> |  |
| Manganese     | ppm        | 4           | <br> |  |
| Vanadium      | ppm        | 0           | <br> |  |
| VOLVO         |            |             | <br> |  |
| ADDITIV       | ES         |             |      |  |
| Calcium       | ppm        | 161         | <br> |  |
| Magnesium     | ppm        | 7           | <br> |  |
| Zinc          | ppm        | 153         | <br> |  |
| Phosphorus    | ppm        | 193         | <br> |  |
| Barium        | ppm        | 0           | <br> |  |
| Boron         | ppm        | 31          | <br> |  |
| 20.011        | PPIII      | •           |      |  |

## Diagnosis

We recommend that you drain the fluid from the component if this has not already been done. We recommend an early resample to monitor this condition. Gear wear is indicated. High wear metal levels reflect the reported failure. There is no indication of any contamination in the fluid. The fluid is no longer serviceable as a result of the abnormal and/or severe wear.