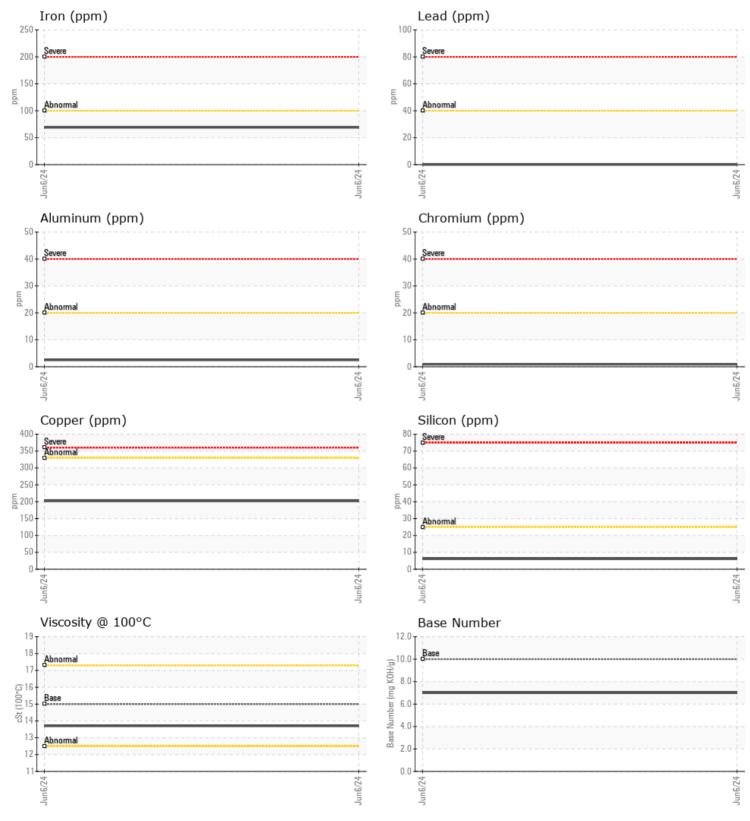

# WEAD METALC

| WLAK I     | METALS |            |      |  |
|------------|--------|------------|------|--|
| Iron       | ppm    | 69         | <br> |  |
| Copper     | ppm    | 202        | <br> |  |
| Lead       | ppm    | 0          | <br> |  |
| Tin        | ppm    |            | <br> |  |
| Aluminum   | ppm    | 2          | <br> |  |
| Chromium   | ppm    |            | <br> |  |
| Molybdenum | ppm    | 23         | <br> |  |
| Nickel     | ppm    |            | <br> |  |
| Titanium   | ppm    | <1         | <br> |  |
| Silver     | ppm    | 0          | <br> |  |
| Manganese  | ppm    | <b></b> <1 | <br> |  |
| Vanadium   | mag    | <1         | <br> |  |

## Diagnosis

Resample at the next service interval to monitor.All component wear rates are normal. There is no indication of any contamination in the oil. The BN result indicates that there is suitable alkalinity remaining in the oil. The condition of the oil is suitable for further service.

# **CONSTRUCTION EQUIPMENT**

GRAPHS

VOLVO