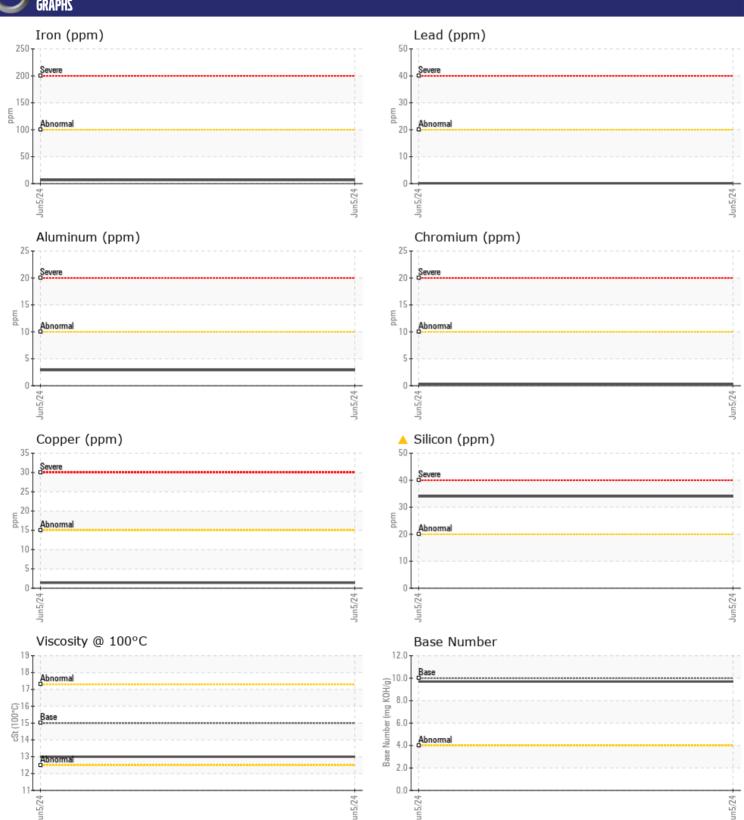

Sample No: VCP431660

Oil Type: VOLVO ULTRA DIESEL ENGINE OIL 15W40 VDS-3

**Job No:** 716038 BULK EXPRESS

| VOLVO                     |            |               |      |  |
|---------------------------|------------|---------------|------|--|
| SAMPLE II                 | NFORMATION |               |      |  |
| Sample Number             |            | VCP431660     | <br> |  |
|                           |            | 05 Jun 2024   |      |  |
| Sample Date Machine Hours |            | 4425          | <br> |  |
| Oil Hours                 |            | 0             |      |  |
|                           |            | _             | <br> |  |
| Oil Changed               |            | Changed       |      |  |
| Sample Status             |            | ABNORMAL      | <br> |  |
| VOLVO                     |            |               |      |  |
| OIL CONDI                 | TION       |               |      |  |
| Visc @ 100°C              | cSt        | <b>13.0</b>   | <br> |  |
| Base Number (BN)          | mg KOH/g   | ■9.7          | <br> |  |
| Oxidation (PA)            | %          | 87            | <br> |  |
| CARGULIOTI (171)          | 70         | <b>.</b>      |      |  |
| VOLVO                     |            |               |      |  |
| CONTAMIN                  | NATION     |               |      |  |
| Water                     | %          | NEG           | <br> |  |
| Soot %                    | %          | ■0.2          | <br> |  |
| Nitration (PA)            | %          | 66            | <br> |  |
| Sulfation (PA)            | %          | 65            | <br> |  |
| Glycol                    | %          | NEG           | <br> |  |
| Fuel                      | %          | <1.0          | <br> |  |
| Silicon                   | ppm        | <b>△</b> 34   | <br> |  |
| Sodium                    | ppm        | <b>2</b>      | <br> |  |
| Potassium                 | ppm        | <b>1</b>      | <br> |  |
|                           | 1-1-       | _             |      |  |
| VOLVO                     | TALC       |               |      |  |
| WEAR ME                   | IALS       |               |      |  |
| Iron                      | ppm        | <b>7</b>      | <br> |  |
| Copper                    | ppm        | ■1            | <br> |  |
| Lead                      | ppm        | <b>■</b> <1   | <br> |  |
| Tin                       | ppm        | <b>■</b> <1   | <br> |  |
| Aluminum                  | ppm        | <b>■3</b>     | <br> |  |
| Chromium                  | ppm        | <b>■</b> <1   | <br> |  |
| Molybdenum                | ppm        | <b>43</b>     | <br> |  |
| Nickel                    | ppm        | <b>■</b> 0    | <br> |  |
| Titanium                  | ppm        | <1            | <br> |  |
| Silver                    | ppm        | <b>■</b> 0    | <br> |  |
| Manganese                 | ppm        | <b>■&lt;1</b> | <br> |  |
| Vanadium                  | ppm        | 0             | <br> |  |
|                           |            |               |      |  |
| VOLVO                     | -          |               |      |  |
| ADDITIVE                  | 7          |               |      |  |
| Calcium                   | ppm        | <b>1650</b>   | <br> |  |
| Magnesium                 | ppm        | <b>■</b> 557  | <br> |  |
| Zinc                      | ppm        | <b>1139</b>   | <br> |  |
| Phosphorus                | ppm        | ■905          | <br> |  |
| ъ .                       |            |               |      |  |

## Diagnosis

Oil and filter change at the time of sampling has been noted. No corrective action is recommended at this time. Resample at the next service interval to monitor.All component wear rates are normal. Elemental level of silicon (Si) above normal indicating ingress of seal material. The BN result indicates that there is suitable alkalinity remaining in the oil. The condition of the oil is acceptable for the time in service.