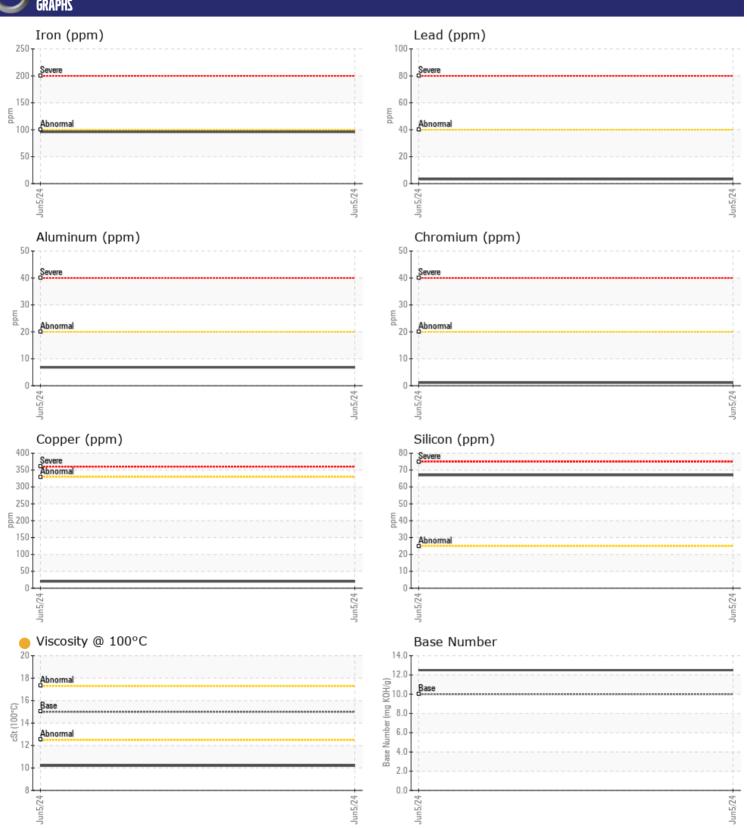

## **CONSTRUCTION EQUIPMENT**

SWA577964-1 TAKEUCHI TB230R 8728 - DIESEL ENGINE

Sample No: VCP451384

Oil Type: VOLVO ULTRA DIESEL ENGINE OIL 15W40 VDS-3

**Job No:** SWA577964-1

| VOLVO            |            |              |      |  |
|------------------|------------|--------------|------|--|
| SAMPLE II        | NFORMATION |              |      |  |
| Sample Number    | -          | VCP451384    | <br> |  |
| Sample Date      |            | 05 Jun 2024  | <br> |  |
| Machine Hours    |            | 370          | <br> |  |
| Oil Hours        |            | 370          | <br> |  |
| Oil Changed      |            | Changed      | <br> |  |
| Sample Status    |            | ATTENTION    | <br> |  |
|                  |            |              |      |  |
| VOLVO            | TION       |              |      |  |
| OIL CONDI        |            |              |      |  |
| Visc @ 100°C     | cSt        | <b>10.2</b>  | <br> |  |
| Base Number (BN) |            | <b>12.5</b>  | <br> |  |
| Oxidation (PA)   | %          | 37           | <br> |  |
|                  |            |              | <br> |  |
| CONTAMIN         | ΝΔΤΙΩΝ     |              |      |  |
| _                |            | NEC          |      |  |
| Water            | %          | NEG          | <br> |  |
| Soot %           | %          | ■0.4         | <br> |  |
| Nitration (PA)   | %          | 65           | <br> |  |
| Sulfation (PA)   | %          | 46           | <br> |  |
| Glycol<br>- ·    | %          | NEG          | <br> |  |
| Fuel             | %          | ■ 0.2        | <br> |  |
| Silicon          | ppm        | <b>67</b>    | <br> |  |
| Sodium           | ppm        | <b>22</b>    | <br> |  |
| Potassium        | ppm        | <b>4</b>     | <br> |  |
| VOLVO            |            |              |      |  |
| <b>WEAR ME</b>   | ZALS       |              |      |  |
| ron              |            | <b>□</b> 96  | <br> |  |
| Copper           | ppm        | <b>■</b> 96  | <br> |  |
| Lead             | ppm        | <b>■</b> 3   | <br> |  |
| Tin              | ppm        | 3<br>1       | <br> |  |
| rın<br>Aluminum  | ppm        |              | <br> |  |
|                  | ppm        | <b>7</b>     |      |  |
| Chromium         | ppm        | <b>■</b> 1   | <br> |  |
| Molybdenum       | ppm        | <b>■</b> 119 |      |  |
| Nickel           | ppm        | <b>-</b> <1  | <br> |  |
| Titanium         | ppm        | <1           | <br> |  |
| Silver           | ppm        | <b>0</b>     | <br> |  |
| Manganese        | ppm        | <b>2</b>     | <br> |  |
| Vanadium         | ppm        | <1           | <br> |  |

### Diagnosis

The oil change at the time of sampling has been noted. No corrective action is recommended at this time. Resample at the next service interval to monitor. Metal levels are typical for a new component breaking in. Tests indicate that there is no fuel present in the oil. There is no indication of any contamination in the oil. The oil viscosity is lower than normal. The BN result indicates that there is suitable alkalinity remaining in the oil. Confirm oil type.