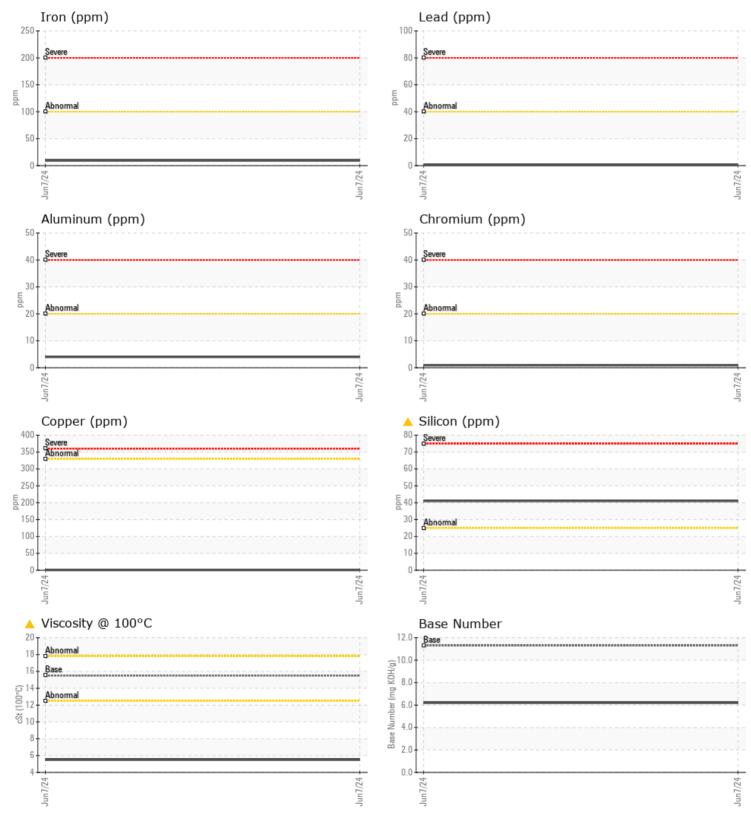

Boron

Magnesium

Phosphorus

VOLVO

| 5/11/1 22 11     |          |              |      |  |
|------------------|----------|--------------|------|--|
| Sample Number    | -        | VCP454858    | <br> |  |
| Sample Date      |          | 07 Jun 2024  | <br> |  |
| Machine Hours    |          | 10649        | <br> |  |
| Oil Hours        |          | 0            | <br> |  |
| Oil Changed      |          | Not Changd   | <br> |  |
| Sample Status    |          | SEVERE       | <br> |  |
|                  |          |              |      |  |
| OIL CONDI        | TION     |              |      |  |
| Visc @ 100°C     | cSt      | <b>5.5</b>   | <br> |  |
| Base Number (BN) | mg KOH/g | 6.2          | <br> |  |
| Oxidation (PA)   | %        | 67           | <br> |  |
|                  |          |              |      |  |
| CONTAMIN         | IATION   |              |      |  |
| Water            | %        | NEG          | <br> |  |
| Soot %           | %        | 0.2          | <br> |  |
| Nitration (PA)   | %        | 71           | <br> |  |
| Sulfation (PA)   | %        | 52           | <br> |  |
| Glycol           | %        | NEG          | <br> |  |
| Fuel             | %        | <b>38.5</b>  | <br> |  |
| Silicon          | ppm      | <b>4</b> 1   | <br> |  |
| Sodium           | ppm      | <b>4</b>     | <br> |  |
| Potassium        | ppm      | 9            | <br> |  |
|                  |          |              |      |  |
| WEAR MET         | TALS     |              |      |  |
| Iron             | ppm      | 9            | <br> |  |
| Copper           | ppm      | <b>  </b> <1 | <br> |  |
| Lead             | ppm      | <b>□</b> <1  | <br> |  |
| Tin              | ppm      | 0            | <br> |  |
| Aluminum         | ppm      | 4            | <br> |  |
| Chromium         | ppm      | <b>□</b> <1  | <br> |  |
| Molybdenum       | ppm      | <b>4</b> 9   | <br> |  |
|                  |          |              |      |  |

## Diagnosis

We advise that you check the fuel injection system. We advise that you check the air filter, air induction system, and any areas where dirt may enter the component. We recommend that you drain the oil and perform a filter service on this component if not already done. We recommend an early resample to monitor this condition.All component wear rates are normal. There is a high amount of fuel present in the oil. Elemental level of silicon (Si) above normal indicating ingress of seal material. Fuel is present in the oil and is lowering the viscosity. The oil is no longer serviceable due to the presence of contaminants.