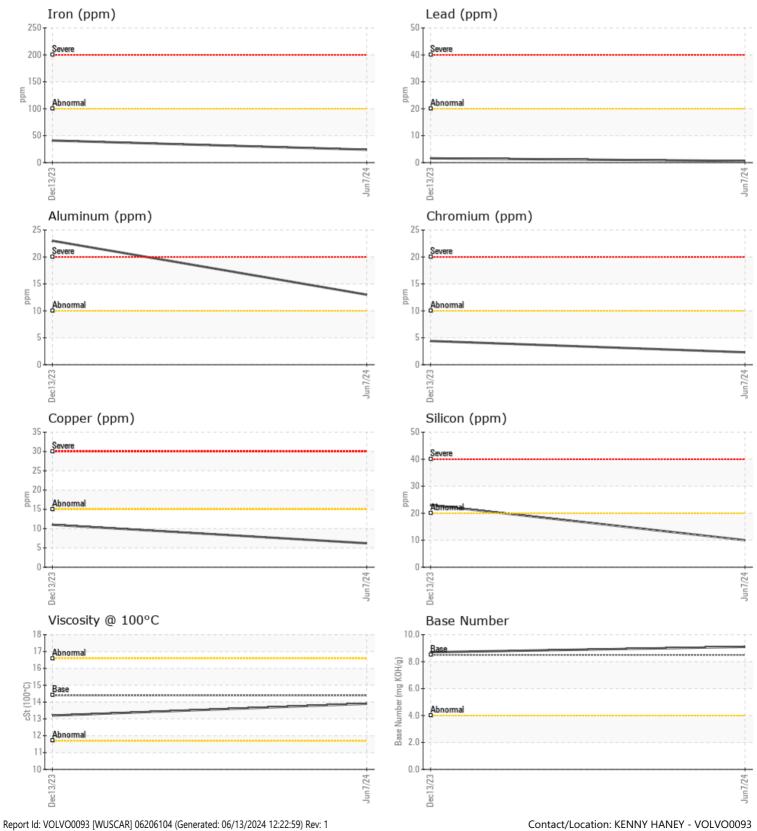

## SAMPLE INFORMATION

Potassium

ppm

2

VOLVO

| Sample Number    |          | VCP440167   | VCP436254   | <br> |
|------------------|----------|-------------|-------------|------|
| Sample Date      |          | 07 Jun 2024 | 13 Dec 2023 | <br> |
| Machine Hours    |          | 0           | 962         | <br> |
| Oil Hours        |          | 0           | 0           | <br> |
| Oil Changed      |          | N/A         | N/A         | <br> |
| Sample Status    |          | NORMAL      | NORMAL      | <br> |
|                  |          |             |             |      |
| OIL CONDI        | TION     |             |             |      |
| Visc @ 100°C     | cSt      | <b>13.9</b> | 13.2        | <br> |
| Base Number (BN) | mg KOH/g | 9.1         | 8.7         | <br> |
| Oxidation (PA)   | %        | 65          | 82          | <br> |
|                  |          |             |             |      |
| CONTAMIN         | IATION   |             |             |      |
| Water            | %        | NEG         | NEG         | <br> |
| Soot %           | %        | 0.4         | 0.6         | <br> |
| Nitration (PA)   | %        | 64          | 77          | <br> |
| Sulfation (PA)   | %        | 55          | 61          | <br> |
| Glycol           | %        | NEG         | NEG         | <br> |
| Fuel             | %        | <1.0        | <1.0        | <br> |
| Silicon          | ppm      | <b>10</b>   | 23          | <br> |
| Sodium           | ppm      | 2           | 4           | <br> |
|                  |          |             |             |      |

| VOLVO      |        |            |            |      |
|------------|--------|------------|------------|------|
| WEAR I     | METALS |            |            |      |
| Iron       | ppm    | 24         | 41         | <br> |
| Copper     | ppm    | 6          | 11         | <br> |
| Lead       | ppm    | <b></b> <1 | 2          | <br> |
| Tin        | ppm    | 2          | 4          | <br> |
| Aluminum   | ppm    | <b>1</b> 3 | 23         | <br> |
| Chromium   | ppm    | 2          | 4          | <br> |
| Molybdenum | ppm    | 56         | 41         | <br> |
| Nickel     | ppm    |            | <b></b> <1 | <br> |
| Titanium   | ppm    | ■<1        | 0          | <br> |
| Silver     | ppm    | 0          | 0          | <br> |
| Manganese  | ppm    | 2          | 6          | <br> |
| Vanadium   | ppm    | <1         | 0          | <br> |
|            |        |            |            |      |

2

| ADDITIVES  |     |             |      |  |  |  |
|------------|-----|-------------|------|--|--|--|
| Calcium    | ppm | 1237        | 1531 |  |  |  |
| Magnesium  | ppm | 784         | 593  |  |  |  |
| Zinc       | ppm | <b>1151</b> | 1175 |  |  |  |
| Phosphorus | ppm | 917         | 965  |  |  |  |
| Barium     | ppm | 0           | 2    |  |  |  |
| Boron      | ppm | <b>11</b>   | 29   |  |  |  |