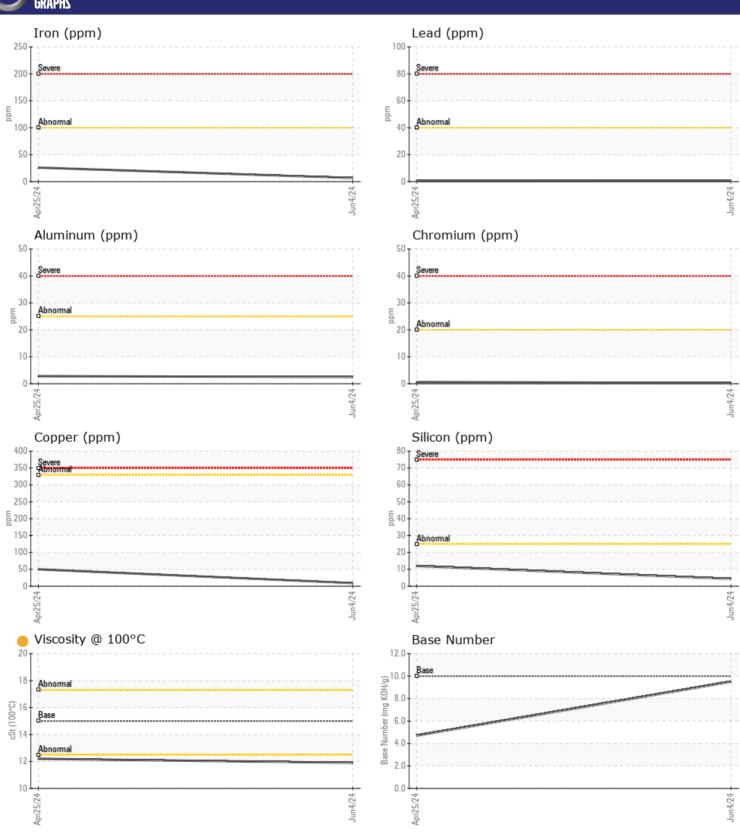

# CONSTRUCTION EQUIPMENT VOLVO A40G 353267 - DIESEL ENGINE

Sample No: VCP447745

Oil Type: VOLVO ULTRA DIESEL ENGINE OIL 15W40 VDS-3

Job No:

| VOLVO                | NEADMATION. |               |             |      |
|----------------------|-------------|---------------|-------------|------|
|                      | NFORMATION  |               |             |      |
| Sample Number        |             | VCP447745     | VCP445620   | <br> |
| Sample Date          |             | 04 Jun 2024   | 25 Apr 2024 | <br> |
| Machine Hours        |             | 2719          | 2215        | <br> |
| Oil Hours            |             | 0             | 0           | <br> |
| Oil Changed          |             | Changed       | Changed     | <br> |
| Sample Status        |             | ATTENTION     | ABNORMAL    | <br> |
|                      |             |               |             |      |
| OIL CONDI            | TION        |               |             |      |
| Visc @ 100°C         | cSt         | 11.9          | 12.2        | <br> |
| Base Number (BN)     |             | <b>9.5</b>    | 4.7         | <br> |
| Oxidation (PA)       | %           | 78            | 92          | <br> |
| Oxidation (PA)       | 70          | 70            | 92          | <br> |
| VOLVO                |             |               |             |      |
| CONTAMIN             | NATION      |               |             |      |
| Water                | %           | NEG           | NEG         | <br> |
| Soot %               | %           | ■ 0.3         | □ 0.6       | <br> |
| Nitration (PA)       | %           | 62            | 94          | <br> |
| Sulfation (PA)       | %           | 61            | 71          | <br> |
| Glycol               | %           | NEG           | NEG         | <br> |
| Fuel                 | %           | <1.0          | 2.0         | <br> |
| Silicon              | ppm         | <b>4</b>      | <u>12</u>   | <br> |
| Sodium               | ppm         | <u> </u>      | 2           | <br> |
| Potassium            | ppm         | <b>1</b>      | <b>2</b>    | <br> |
|                      |             |               |             |      |
| WEAR ME              | TALS        |               |             |      |
| WEAK ME              | IMF7        |               |             |      |
| Iron                 | ppm         | <b>7</b>      | <b>2</b> 6  | <br> |
| Copper               | ppm         | <b>9</b>      | □ 50        | <br> |
| Lead                 | ppm         | <b></b>       | <b>-</b> <1 | <br> |
| Tin                  | ppm         | <b>1</b>      | <b>2</b>    | <br> |
| Aluminum             | ppm         | <b>2</b>      | <b>3</b>    | <br> |
| Chromium             | ppm         | <b>■</b> <1   | <b>-</b> <1 | <br> |
| Molybdenum           | ppm         | <b>44</b>     | <b>4</b> 3  | <br> |
| Nickel               | ppm         | ■3            | <u>^</u> 6  | <br> |
| Titanium             | ppm         | <1            | <1          | <br> |
| Silver               | ppm         | ■0            | <b>0</b>    | <br> |
| Manganese            | ppm         | <b>■</b> <1   | <b>1</b>    | <br> |
| Vanadium             | ppm         | 0             | 0           | <br> |
|                      |             |               |             | <br> |
| ADDITIVE             | 5           |               |             |      |
| _                    |             | <b>1575</b>   | <b>1660</b> | <br> |
| Calcium<br>Magnesium | ppm         | <b>469</b>    | 447         |      |
| Zinc                 | ppm         |               |             | <br> |
|                      | ppm         | <b>■</b> 1015 | ■1045       | <br> |
| Phosphorus<br>Barium | ppm         | <b>825</b>    | ■824<br>■0  | <br> |
| Boron                | ppm         | <b>0</b>      | 0           |      |
| buron                | ppm         | ■34           | <b>5</b>    | <br> |

## Diagnosis

Resample at the next service interval to monitor. All component wear rates are normal. There is no indication of any contamination in the oil. The oil viscosity is lower than normal. The BN result indicates that there is suitable alkalinity remaining in the oil. Confirm oil type.

#### GRAPHS