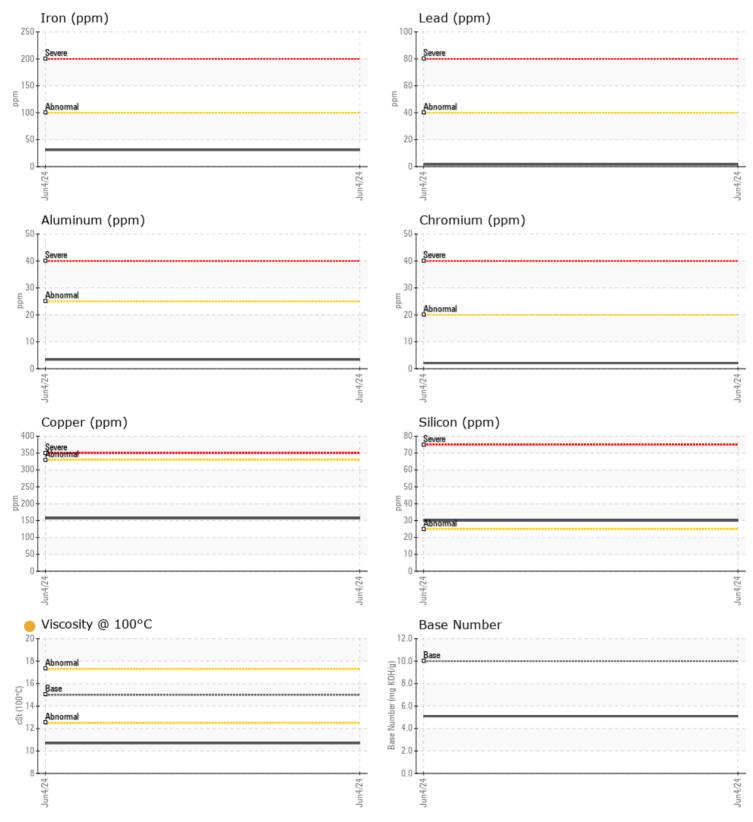

#### Job No:

| VOLVO            |            |             |   |       |  |
|------------------|------------|-------------|---|-------|--|
| SAMPLE I         | NFORMATION |             |   |       |  |
| Sample Number    |            | VCP454779   |   | <br>  |  |
| Sample Date      |            | 04 Jun 2024 |   | <br>  |  |
| Machine Hours    |            | 757         |   | <br>  |  |
| Oil Hours        |            | 0           |   | <br>  |  |
| Oil Changed      |            | Changed     |   | <br>  |  |
| Sample Status    |            | ABNORMAL    |   | <br>  |  |
|                  |            |             |   |       |  |
| OIL CONDI        | TION       |             |   |       |  |
| Visc @ 100°C     | cSt        | <b>10.7</b> |   | <br>  |  |
| Base Number (BN) |            | 5.1         |   | <br>  |  |
| Oxidation (PA)   | %          | 61          |   | <br>  |  |
|                  | 70         |             | - | <br>- |  |
| VOLVO            |            |             |   | <br>  |  |
| 💛 Contamii       | NATION     |             |   |       |  |
| Water            | %          | NEG         |   | <br>  |  |
| Soot %           | %          | 0.4         |   | <br>  |  |
| Nitration (PA)   | %          | 82          |   | <br>  |  |
| Sulfation (PA)   | %          | 61          |   | <br>  |  |
| Glycol           | %          | NEG         |   | <br>  |  |
| Fuel             | %          | <b>1.5</b>  |   | <br>  |  |
| Silicon          | ppm        | 30          |   | <br>  |  |
| Sodium           | ppm        | 2           |   | <br>  |  |
| Potassium        | ppm        | 3           |   | <br>  |  |
|                  | le le      |             |   |       |  |
| VOLVO            | TALC       |             |   |       |  |
| VEAR ME          | IALS       |             |   |       |  |
| Iron             | ppm        | <b>31</b>   |   | <br>  |  |
| Copper           | ppm        | <b>157</b>  |   | <br>  |  |
| _ead             | ppm        | 2           |   | <br>  |  |
| Tin              | ppm        | 7           |   | <br>  |  |
| Aluminum         | ppm        | 3           |   | <br>  |  |
| Chromium         | ppm        | 2           |   | <br>  |  |
| Molybdenum       | ppm        | 92          |   | <br>  |  |
| Nickel           | ppm        | <u> </u>    |   | <br>  |  |
| Titanium         | ppm        | <1          |   | <br>  |  |
| Silver           | ppm        | 0           |   | <br>  |  |
| Manganese        | ppm        | 2           |   | <br>  |  |
| Vanadium         | ppm        | 0           |   | <br>  |  |
|                  |            |             |   |       |  |
|                  | 2          |             |   | <br>  |  |
| Calcium          | ppm        | 2199        |   | <br>  |  |
| Magnesium        | ppm        | 30          |   | <br>  |  |
| Zinc             | ppm        | 1142        |   | <br>  |  |
| Phosphorus       | ppm        | 940         |   | <br>  |  |
| Barium           |            | <b>940</b>  |   | <br>  |  |
|                  | ppm        | <b>1</b> 7  |   |       |  |
| Boron            | ppm        |             |   | <br>  |  |

### agnosis

and filter change at the time of mpling has been noted. No rrective action is recommended at is time. Resample at the next rvice interval to monitor.Valve wear indicated. All other metal levels are pical for a new component eaking in. Fuel content negligible. other contaminants were tected in the oil. The oil viscosity is wer than normal. The BN result dicates that there is suitable alinity remaining in the oil. onfirm oil type.

# **CONSTRUCTION EQUIPMENT**

GRAPHS

VOLVO

Contact/Location: TODD LARK - VOLVO0090