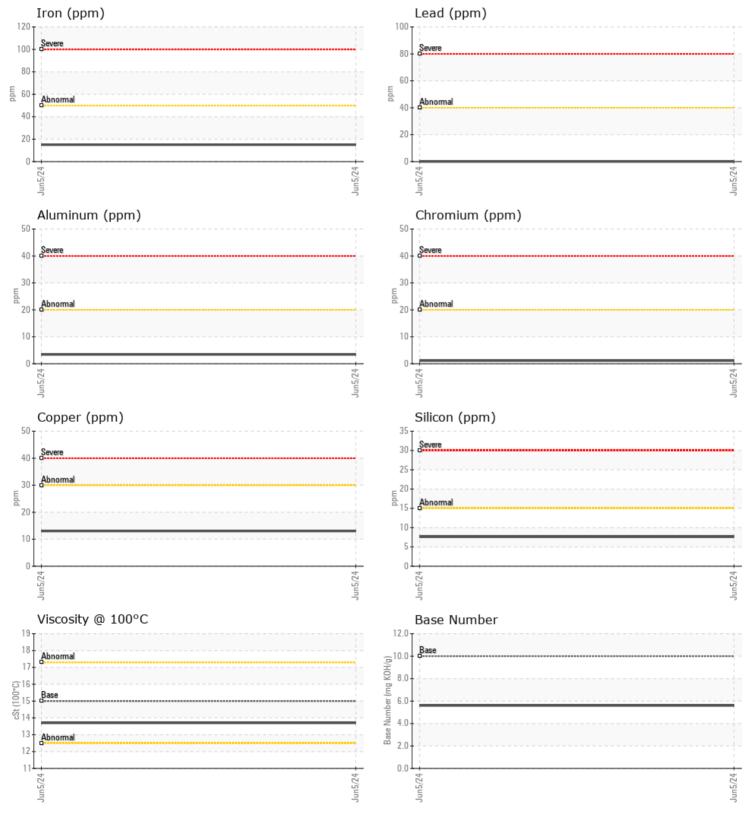

#### SAMPLE INFORMATION VCP454010 Sample Number Sample Date 05 Jun 2024 Machine Hours 2014 Oil Hours 0 Oil Changed Changed NORMAL Sample Status **OIL CONDITION** Visc @ 100°C cSt 13.7 Base Number (BN) mg KOH/g 5.6 Oxidation (PA) 69 %

| CONTAN         | MINATION |          |      |  |
|----------------|----------|----------|------|--|
| Water          | %        | NEG      | <br> |  |
| Soot %         | %        | 0.1      | <br> |  |
| Nitration (PA) | %        | 82       | <br> |  |
| Sulfation (PA) | %        | 57       | <br> |  |
| Glycol         | %        | NEG      | <br> |  |
| Fuel           | %        | <1.0     | <br> |  |
| Silicon        | ppm      | 8        | <br> |  |
| Sodium         | ppm      | <b>1</b> | <br> |  |
| Potassium      | ppm      | 2        | <br> |  |

#### WEAR META

| WEAR I     | METALS |            |      |  |
|------------|--------|------------|------|--|
| Iron       | ppm    | 15         | <br> |  |
| Copper     | ppm    | <b>1</b> 3 | <br> |  |
| Lead       | ppm    | 0          | <br> |  |
| Tin        | ppm    | <b></b> <1 | <br> |  |
| Aluminum   | ppm    | 3          | <br> |  |
| Chromium   | ppm    | <b>1</b>   | <br> |  |
| Molybdenum | ppm    | 77         | <br> |  |
| Nickel     | ppm    | 0          | <br> |  |
| Titanium   | ppm    | <1         | <br> |  |
| Silver     | ppm    | 0          | <br> |  |
| Manganese  | ppm    | <b></b> <1 | <br> |  |
| Vanadium   | ppm    | <1         | <br> |  |