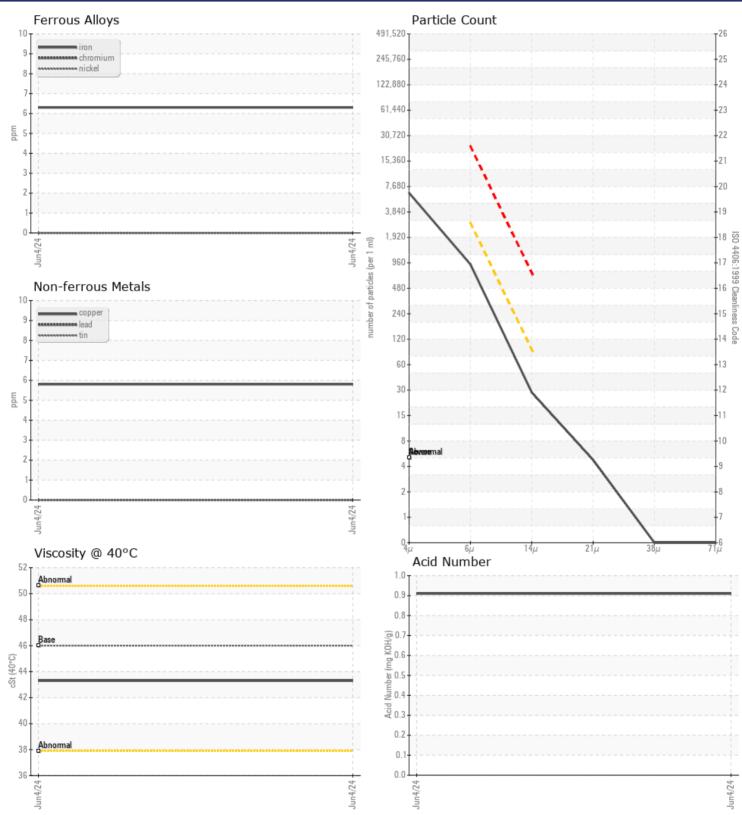

# CONSTRUCTION EQUIPMENT SW0-072572 APAC VOLVO L150G 23109 - HYDRAULIC SYSTEM

Sample No:VCP443921Oil Type:VOLVO SUPER HYDRAULIC OIL 46Job No:SWO-072572 APAC

VOLVO

| SAMPLE IN        | FORMATION |             |  |  |  |        |
|------------------|-----------|-------------|--|--|--|--------|
| Sample Number    |           | VCP443921   |  |  |  |        |
| Sample Date      |           | 04 Jun 2024 |  |  |  | C      |
| Machine Hours    |           | 4217        |  |  |  | 2      |
| Oil Hours        |           | 0           |  |  |  | E      |
| Oil Changed      |           | Changed     |  |  |  | ι      |
| Sample Status    |           | NORMAL      |  |  |  | C      |
|                  |           |             |  |  |  | k      |
| OIL CONDITION    |           |             |  |  |  | T<br>F |
| Visc @ 40°C      | cSt       | 43.3        |  |  |  |        |
| Acid Number (AN) | mg KOH/g  | 0.91        |  |  |  |        |

CONTAMINATION NEG % Water 5628 Particles >4µm Particles >6µm 809 Particles >14µm 25 ISO 4406:1999 (c) 20/17/12 Silicon ppm 6 Sodium ppm 4 0 Potassium ppm

## 🎾 WEAR METALS

| Iron       | ppm | 6        | <br> |  |
|------------|-----|----------|------|--|
| Copper     | ppm | 6        | <br> |  |
| Lead       | ppm | 0        | <br> |  |
| Tin        | ppm | 0        | <br> |  |
| Aluminum   | ppm | □<1      | <br> |  |
| Chromium   | ppm | 0        | <br> |  |
| Molybdenum | ppm | <b>1</b> | <br> |  |
| Nickel     | ppm | 0        | <br> |  |
| Titanium   | ppm | 0        | <br> |  |
| Silver     | ppm | 0        | <br> |  |
| Manganese  | ppm | 0        | <br> |  |
| Vanadium   | ppm | 0        | <br> |  |

### Diagnosis

Resample at the next service interval to monitor.All component wear rates are normal. The amount and size of particulates present in the system are acceptable. There is no indication of any contamination in the oil. The AN level is acceptable for this fluid. The condition of the oil is suitable for further service.