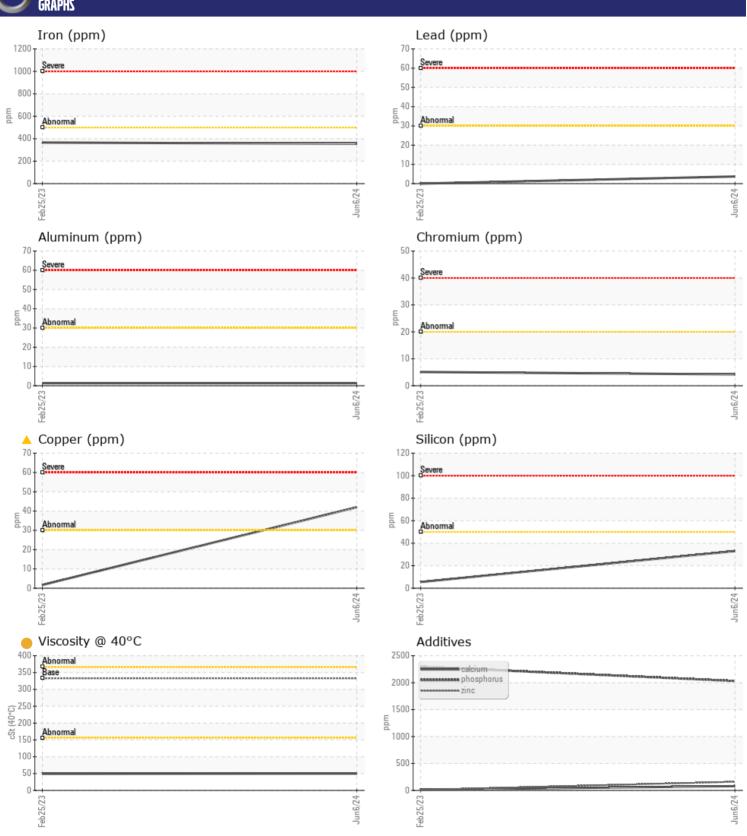

# CONSTRUCTION EQUIPMENT - DROP BOX

Sample No: VCP455340

Oil Type: VOLVO PREMIUM GEAR OIL 85W-140 GL-5

Job No:

| SAMPLE        | INFORMATIO | N              |             |      |
|---------------|------------|----------------|-------------|------|
| Sample Number |            | VCP455340      | VCP395763   | <br> |
| Sample Date   |            | 06 Jun 2024    | 25 Feb 2023 | <br> |
| Machine Hours |            | 4000           | 2203        | <br> |
| Oil Hours     |            | 0              | 1000        | <br> |
| Oil Changed   |            | Changed        | Not Changd  | <br> |
| Sample Status |            | ABNORMAL       | NORMAL      | <br> |
|               |            | 71511011111111 | TOTAL       |      |
| VOLVO         |            |                |             |      |
| OIL CON       | DITION     |                |             |      |
| Visc @ 40°C   | cSt        | <b>50.0</b>    | 49.3        | <br> |
|               |            |                |             |      |
| COLVO         | MINATION   |                |             |      |
| _             |            | NEG            | NEC         | <br> |
| Water         | %          |                | NEG         |      |
| Silicon       | ppm        | ■33            | <b>6</b>    | <br> |
| Sodium        | ppm        | <b>■11</b>     | <b>3</b>    | <br> |
| Potassium     | ppm        | ■8             | <b>3</b>    | <br> |
| VOLVO         |            |                |             |      |
| WEAR N        | METALS     |                |             |      |
| Iron          | ppm        | <b>□</b> 355   | □366        | <br> |
| Copper        | ppm        | <b>42</b>      | 2           | <br> |
| Lead          | ppm        | <b>4</b>       | 0           | <br> |
| Tin           | ppm        | <u> </u>       | 0           | <br> |
| Aluminum      | ppm        | 1              | <b>1</b>    | <br> |
| Chromium      | ppm        | <b>4</b>       | 5           | <br> |
| Molybdenum    | ppm        | <b>1</b> 9     | <b>7</b>    | <br> |
| Nickel        | ppm        | <b>1</b>       | <b>-</b> <1 | <br> |
| Titanium      | ppm        | 0              | 0           | <br> |
| Silver        | ppm        | 0              | 0           | <br> |
| Manganese     | ppm        | <b>12</b>      | <b>1</b> 4  | <br> |
| Vanadium      | ppm        | 0              | 0           | <br> |
|               |            |                |             |      |
| ADDITIV       | /ES        |                |             |      |
| Calcium       | ppm        | <b>7</b> 9     | <b>1</b> 4  | <br> |
| Magnesium     | ppm        | 7              | 0           | <br> |
| Zinc          | ppm        | <b>160</b>     | <b>1</b> 9  | <br> |
| Phosphorus    | ppm        | 2030           | 2295        | <br> |
| Barium        | ppm        | <b>0</b>       | 0           | <br> |
| Boron         | ppm        | ■116           | 123         | <br> |
| DOTOIT        | ppm        | 110            | 123         |      |

### Diagnosis

The oil change at the time of sampling has been noted. Resample at the next service interval to monitor. The copper level is abnormal. All other component wear rates are normal. Moderate concentration of visible dirt/debris present in the oil. The oil viscosity is lower than normal. Confirm oil type.