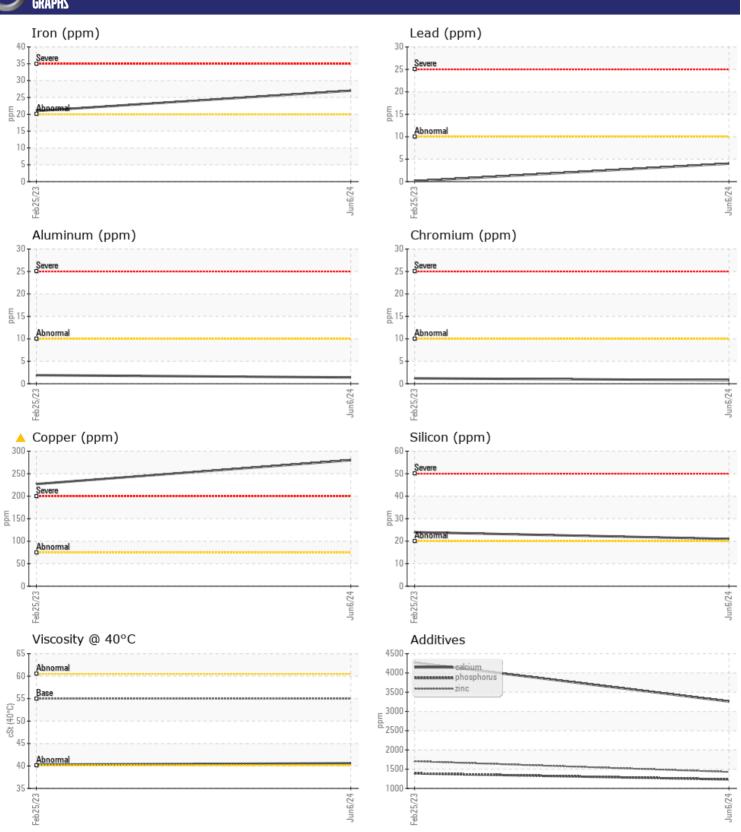

# CONSTRUCTION EQUIPMENT - WET DISC BRAKE

Sample No: VCP455243
Oil Type: VOLVO WB 102

Job No:

| SAMPL         | E INFORMATION |             |              |      |
|---------------|---------------|-------------|--------------|------|
| Sample Number | -             | VCP455243   | VCP395829    | <br> |
| Sample Date   |               | 06 Jun 2024 | 25 Feb 2023  | <br> |
| Machine Hours |               | 4000        | 2203         | <br> |
| Oil Hours     |               | 0           | 1000         | <br> |
| Oil Changed   |               | Changed     | Not Changd   | <br> |
| Sample Status |               | ABNORMAL    | ABNORMAL     | <br> |
|               |               |             |              |      |
| VOLVO         | IDITION       |             |              |      |
| OIL CON       | <u>.</u>      |             |              | _    |
| Visc @ 40°C   | cSt           | <b>40.6</b> | <b>40.3</b>  | <br> |
|               |               |             |              |      |
| CONTA         | MINATION      |             |              |      |
| _             | %             | NEG         | NEG          | <br> |
| Water         |               |             |              |      |
| Silicon       | ppm           | <b>21</b>   | <b>2</b> 4   | <br> |
| Sodium        | ppm           | <b>10</b>   | <b>6</b>     | <br> |
| Potassium     | ppm           | <b>■</b> 4  | <b>2</b>     | <br> |
| VOLVO         |               |             |              |      |
| WEAR I        | METALS        |             |              |      |
| ron           | ppm           | <b>27</b>   | <b>2</b> 1   | <br> |
| Copper        | ppm           | <u> </u>    | <u>^</u> 227 | <br> |
| Lead          | ppm           | <b>4</b>    | <b>-</b> <1  | <br> |
| Tin           | ppm           | <u> </u>    | 0            | <br> |
| Aluminum      | ppm           | 1           | <b>1</b> 2   | <br> |
| Chromium      | ppm           | <1          | 1            | <br> |
| Molybdenum    | ppm           | <u> </u>    | 0            | <br> |
| Nickel        | ppm           | <b>6</b>    | 7            | <br> |
| Titanium      | ppm           | 0           | <1           | <br> |
| Silver        | ppm           | 0           | 0            | <br> |
| Manganese     | ppm           | <b>2</b>    | <b>2</b>     | <br> |
| Vanadium      | ppm           | 0           | 0            | <br> |
|               |               |             |              |      |
| VOLVO         | VEC           |             |              |      |
| ADDITI        | VEZ.          |             |              |      |
| Calcium       | ppm           | ■3258       | <b>4267</b>  | <br> |
| Magnesium     | ppm           | <b>11</b>   | <b>1</b> 1   | <br> |
| Zinc          | ppm           | <b>1428</b> | □1706        | <br> |
| Phosphorus    | ppm           | <b>1232</b> | □1389        | <br> |
| Barium        | ppm           | <b>0</b>    | □0           | <br> |
| Boron         | ppm           | <b>116</b>  | <b>128</b>   | <br> |

### Diagnosis

The oil change at the time of sampling has been noted. No corrective action is recommended at this time. Resample at the next service interval to monitor. The copper level is abnormal. All other component wear rates are normal. There is no indication of any contamination in the oil. The condition of the oil is acceptable for the time in service.