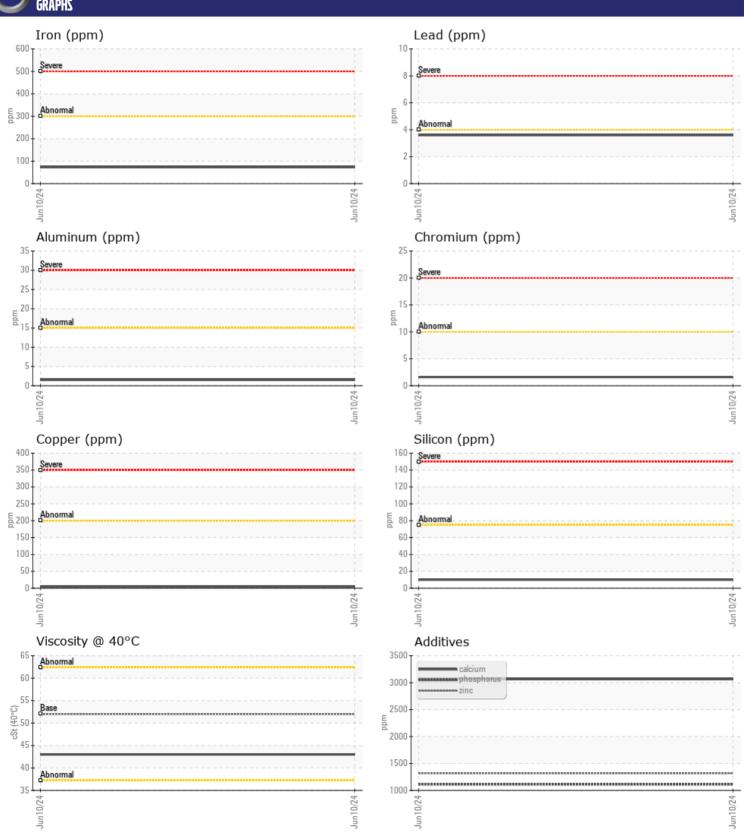

# CONSTRUCTION EQUIPMENT VOLVO L90H 625804 - FRONT AXLE

Sample No: VCP449933

Oil Type: VOLVO WET BRAKE TRANSAXLE OIL

Job No:

| VOLVO         | INFORMATION | 7             |          |      |
|---------------|-------------|---------------|----------|------|
|               | INFORMATIO  | <u> </u>      | <u> </u> |      |
| Sample Number |             | VCP449933     |          | <br> |
| Sample Date   |             | 10 Jun 2024   |          | <br> |
| Machine Hours |             | 4060          |          | <br> |
| Oil Hours     |             | 0             |          | <br> |
| Oil Changed   |             | Changed       |          | <br> |
| Sample Status |             | NORMAL        |          | <br> |
|               |             |               |          |      |
| OIL CON       | DITION      |               |          |      |
| Visc @ 40°C   | cSt         | <b>43.0</b>   |          | <br> |
| VOLVO         |             |               |          |      |
| CONTAN        | MINATION    |               |          |      |
| Water         | %           | NEG           |          | <br> |
| Silicon       |             | NEG<br>■ 10   |          | <br> |
| Sodium        | ppm         | <b>4</b>      |          | <br> |
| Potassium     | ppm         | 3             |          | <br> |
| Potassium     | ppm         | <b></b> 3     |          | <br> |
| VOLVO         |             |               |          |      |
| WEAR N        | METALS      |               |          |      |
| Iron          | ppm         | <b>73</b>     |          | <br> |
| Copper        | ppm         | <b>4</b>      |          | <br> |
| Lead          | ppm         | <b>4</b>      |          | <br> |
| Tin           | ppm         | <b>1</b>      |          | <br> |
| Aluminum      | ppm         | <u> </u>      |          | <br> |
| Chromium      | ppm         | <u> </u>      |          | <br> |
| Molybdenum    | ppm         | <b>6</b>      |          | <br> |
| Nickel        | ppm         | ■0            |          | <br> |
| Titanium      | ppm         | 0             |          | <br> |
| Silver        | ppm         | 0             |          | <br> |
| Manganese     | ppm         | <b>4</b>      |          | <br> |
| Vanadium      | ppm         | 0             |          | <br> |
|               | PPIII       | •             |          |      |
| VOLVO         |             |               |          |      |
| ADDITIV       | IEZ         |               |          |      |
| Calcium       | ppm         | <b>■</b> 3064 |          | <br> |
| Magnesium     | ppm         | <b>1</b> 5    |          | <br> |
| Zinc          | ppm         | <b>1318</b>   |          | <br> |
| Phosphorus    | ppm         | <b>11113</b>  |          | <br> |
| Barium        | ppm         | <b>0</b>      |          | <br> |
| Boron         | ppm         | <b>■</b> 76   |          | <br> |
|               | - · · ·     |               |          |      |

### Diagnosis

Resample at the next service interval to monitor. All component wear rates are normal. There is no indication of any contamination in the oil. The condition of the oil is acceptable for the time in service.