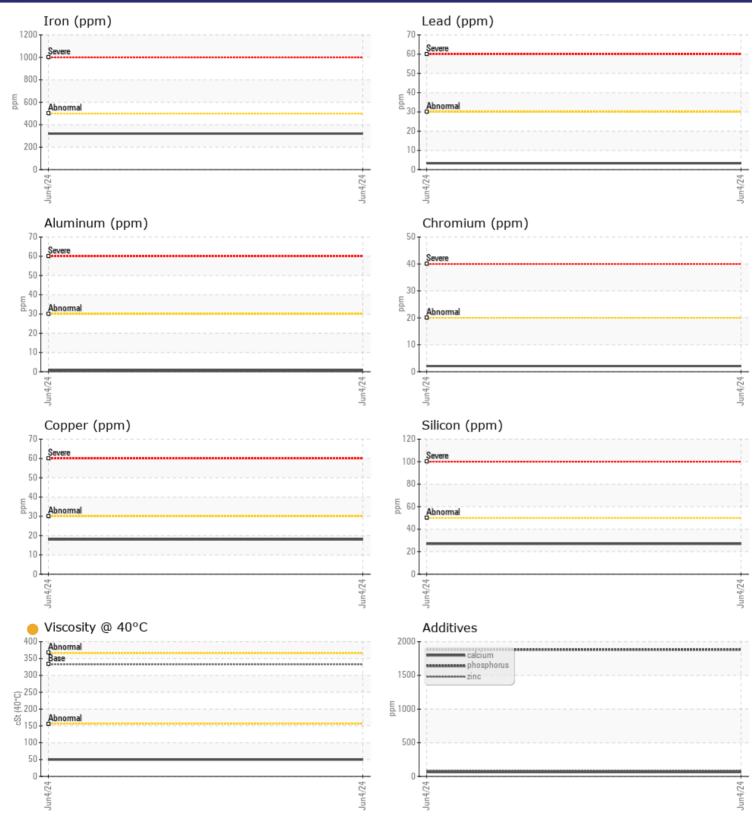

## VOLVO PREMIUM GEAR OIL 85W-140 GL-5

Job No:

| VOLVO         |               |               |   |      |                                       |
|---------------|---------------|---------------|---|------|---------------------------------------|
|               | E INFORMATION |               | - |      |                                       |
| Sample Number | -             | VCP449984     |   | <br> |                                       |
| Sample Date   |               | 04 Jun 2024   |   | <br> | ALTA EQUIPMENT COMPANY                |
| Machine Hours |               | 1204          |   | <br> | 5151 DR MARTIN LUTHER KING BLVD       |
| Oil Hours     |               | 0             |   | <br> | FORT MYERS, FL                        |
| Oil Changed   |               | Changed       |   | <br> | US 33905                              |
| Sample Status |               | ATTENTION     |   | <br> | Contact: TODD LARK                    |
|               |               |               |   |      | tlark@altaequipfl.com                 |
|               | NDITION       |               |   |      | T:                                    |
|               |               |               |   |      | F: (239)481-3302                      |
| Visc @ 40°C   | cSt           | <b>e</b> 49.9 |   | <br> |                                       |
| VOLVO         |               |               |   |      | Diagnosis                             |
| CONTA         | MINATION      |               |   |      | The oil change at the time of         |
| Water         | %             | NEG           |   | <br> | sampling has been noted. Resample     |
| Silicon       | ppm           | 27            |   | <br> | at the next service interval to       |
| Sodium        | ppm           | 8             |   | <br> | monitor.All component wear rates      |
| Potassium     | ppm           | 5             |   | <br> | are normal. There is no indication of |
|               |               |               |   |      | any contamination in the oil. The oil |
| VOLVO         | METALC        |               |   |      | viscosity is lower than normal.       |
| WEAR          | METALS        |               |   |      | Confirm oil type.                     |
| Iron          | ppm           | 321           |   | <br> |                                       |
| Copper        | ppm           | <b>1</b> 8    |   | <br> |                                       |
| Lead          | ppm           | 3             |   | <br> |                                       |
| Tin           | ppm           | 2             |   | <br> |                                       |
| Aluminum      | ppm           | <b>□</b> <1   |   | <br> |                                       |
| Chromium      | ppm           | 2             |   | <br> |                                       |
| Molybdenum    | ppm           | 8             |   | <br> |                                       |
| Nickel        | ppm           | 2             |   | <br> |                                       |
| Titanium      | ppm           | 0             |   | <br> |                                       |
| Silver        | ppm           | 0             |   | <br> |                                       |
| Manganese     | ppm           | 8             |   | <br> |                                       |
| Vanadium      | ppm           | 0             |   | <br> |                                       |
|               |               |               |   |      |                                       |
| ADDITI        | VES           |               |   |      |                                       |
| Calcium       | ppm           | 64            |   | <br> |                                       |
| Magnesium     | ppm           | 2             |   | <br> |                                       |
| Zinc          | ppm           | 85            |   | <br> |                                       |
| Phosphorus    | ppm           | 1883          |   | <br> |                                       |
| Barium        | ppm           | 0             |   | <br> |                                       |
| Boron         | ppm           | 94            |   | <br> |                                       |
|               |               |               |   |      |                                       |

## **CONSTRUCTION EQUIPMENT**

GRAPHS

VOLVO