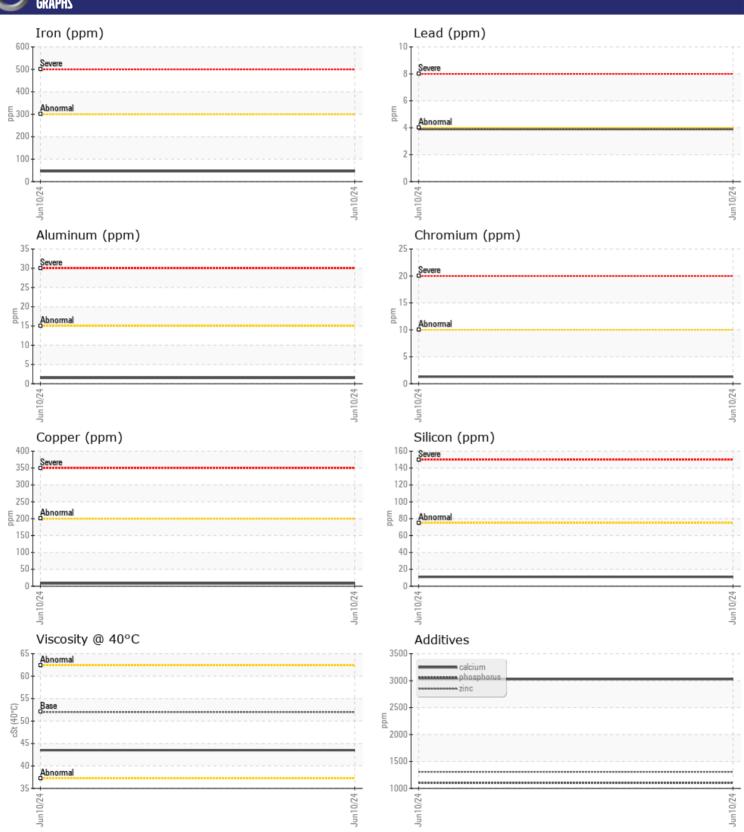

# CONSTRUCTION EQUIPMENT VOLVO L90H 625804 - REAR AXLE

Sample No: VCP449589

Oil Type: VOLVO WET BRAKE TRANSAXLE OIL

Job No:

| SAMPLE         | INFORMATION | 1           |      |  |
|----------------|-------------|-------------|------|--|
| Sample Number  |             | VCP449589   | <br> |  |
| Sample Date    |             | 10 Jun 2024 | <br> |  |
| Machine Hours  |             | 4060        | <br> |  |
| Oil Hours      |             | 0           | <br> |  |
| Oil Changed    |             | Changed     | <br> |  |
| Sample Status  |             | NORMAL      | <br> |  |
|                |             |             |      |  |
| OIL CON        | NITION      |             |      |  |
|                |             |             |      |  |
| Visc @ 40°C    | cSt         | <b>43.5</b> | <br> |  |
| VOLVO          |             |             |      |  |
| CONTAN         | INATION     |             |      |  |
| Water          | %           | NEG         | <br> |  |
| Silicon        | ppm         | ■11         | <br> |  |
| Sodium         | ppm         | <b>4</b>    | <br> |  |
| Potassium      | ppm         | <b>4</b>    | <br> |  |
|                | ρρ          |             |      |  |
| VOLVO          | AETAL C     |             |      |  |
| <b>WEAR M</b>  | 1ETALS      |             |      |  |
| Iron           | ppm         | ■46         | <br> |  |
| Copper         | ppm         | ■8          | <br> |  |
| Lead           | ppm         | <b>4</b>    | <br> |  |
| Tin            | ppm         | <b>■2</b>   | <br> |  |
| Aluminum       | ppm         | <b>■</b> 2  | <br> |  |
| Chromium       | ppm         | ■1          | <br> |  |
| Molybdenum     | ppm         | <b>4</b>    | <br> |  |
| Nickel         | ppm         | ■0          | <br> |  |
| Titanium       | ppm         | 0           | <br> |  |
| Silver         | ppm         | 0           | <br> |  |
| Manganese      | ppm         | ■3          | <br> |  |
| Vanadium       | ppm         | 0           | <br> |  |
| VOLVO          |             |             |      |  |
| <b>ADDITIV</b> | ES          |             |      |  |
| Calcium        | ppm         | ■3028       | <br> |  |
| Magnesium      | ppm         | 17          | <br> |  |
| Zinc           | ppm         | <b>1307</b> | <br> |  |
| Phosphorus     | ppm         | 1105        | <br> |  |
| Barium         | ppm         | <b>0</b>    | <br> |  |
| Boron          | ppm         | <b>73</b>   | <br> |  |
|                |             |             |      |  |

### Diagnosis

Resample at the next service interval to monitor. All component wear rates are normal. There is no indication of any contamination in the oil. The condition of the oil is acceptable for the time in service.