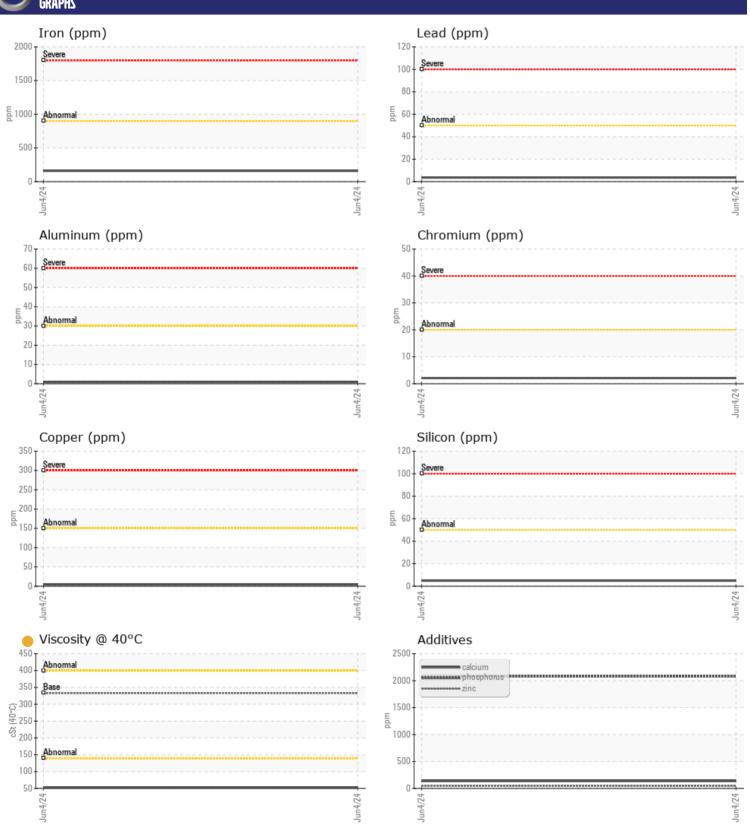

# CONSTRUCTION EQUIPMENT VOLVO A45G 752059 - BOGIE/CENTER AXLE

Sample No: VCP447746

Oil Type: VOLVO PREMIUM GEAR OIL 85W-140 GL-5

Job No:

| CVMDIE        | E INFORMATIO  | 1             |      |  |
|---------------|---------------|---------------|------|--|
|               | L INFURMATIUI |               |      |  |
| Sample Number |               | VCP447746     | <br> |  |
| Sample Date   |               | 04 Jun 2024   | <br> |  |
| Machine Hours |               | 1204          | <br> |  |
| Oil Hours     |               | 0             | <br> |  |
| Oil Changed   |               | Changed       | <br> |  |
| Sample Status |               | ATTENTION     | <br> |  |
| VOLVO         |               |               |      |  |
| OIL CON       | DITION        |               |      |  |
| Visc @ 40°C   | cSt           | 52.5          | <br> |  |
|               | CSt           | <b>J</b> E.J  |      |  |
| VOLVO         |               |               |      |  |
| CONTAN        | MINATION      |               |      |  |
| Water         | %             | NEG           | <br> |  |
| Silicon       | ppm           | <b>■</b> 5    | <br> |  |
| Sodium        | ppm           | <b>■</b> 3    | <br> |  |
| Potassium     | ppm           | <b>■</b> 5    | <br> |  |
|               |               |               |      |  |
| WEAR N        | AETAL C       |               |      |  |
| _             | AC I AL 2     |               |      |  |
| Iron          | ppm           | <b>160</b>    | <br> |  |
| Copper        | ppm           | <b>■</b> 4    | <br> |  |
| Lead          | ppm           | <b>4</b>      | <br> |  |
| Tin           | ppm           | <b>■</b> 2    | <br> |  |
| Aluminum      | ppm           | <b>■&lt;1</b> | <br> |  |
| Chromium      | ppm           | <b>2</b>      | <br> |  |
| Molybdenum    | ppm           | <b>■</b> 7    | <br> |  |
| Nickel        | ppm           | <b>■&lt;1</b> | <br> |  |
| Titanium      | ppm           | 0             | <br> |  |
| Silver        | ppm           | 0             | <br> |  |
| Manganese     | ppm           | <b>7</b>      | <br> |  |
| Vanadium      | ppm           | 0             | <br> |  |
| VOLVO         |               |               |      |  |
| ADDITIV       | VES           |               |      |  |
| Calcium       |               | <b>137</b>    | <br> |  |
| Magnesium     | ppm           | <b>137</b>    | <br> |  |
| Zinc          | ppm           | <b>■</b> 45   | <br> |  |
| Phosphorus    | ppm           | 2080          | <br> |  |
| Barium        | ppm           | <b>0</b>      | <br> |  |
|               | ppm           | 229           | <br> |  |
| Boron         | ppm           | <b>229</b>    | <br> |  |

## Diagnosis

The oil change at the time of sampling has been noted. Resample at the next service interval to monitor.All component wear rates are normal. There is no indication of any contamination in the oil. The oil viscosity is lower than normal. Confirm oil type.