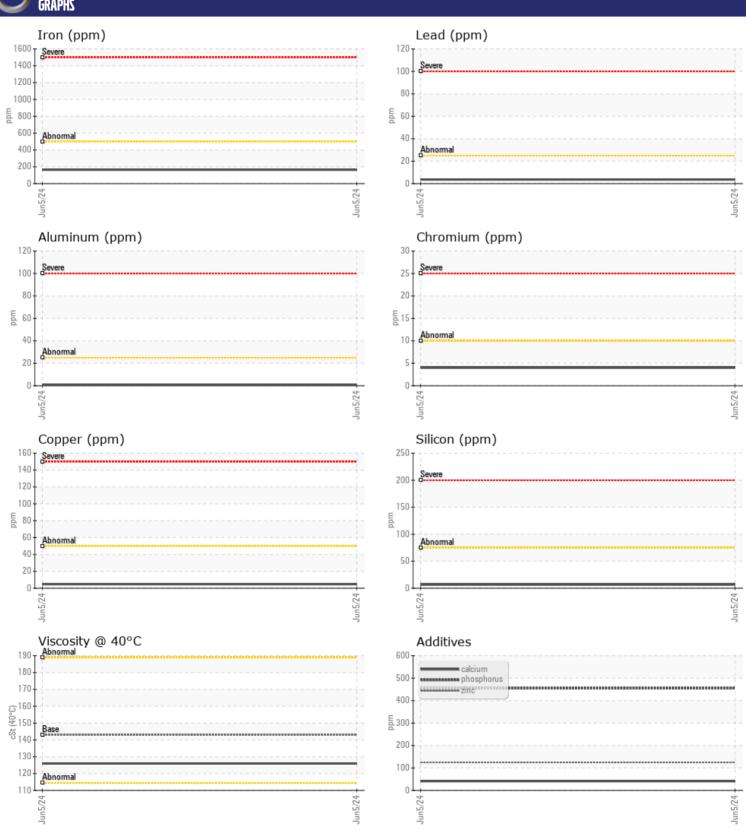

CONSTRUCTION EQUIPMENT
SWA577964-1 TAKEUCHI TB230R 8728 - REAR LEFT FINAL DRIVE

Sample No: VCP451385

Oil Type: **GEAR OIL SAE 80W90** 

Job No: SWA577964-1

| VOLVO         |             |             |              |  |
|---------------|-------------|-------------|--------------|--|
| SAMPLE        | INFORMATION |             |              |  |
| Sample Number | -           | VCP451385   | <br>         |  |
| Sample Date   |             | 05 Jun 2024 | <br>         |  |
| Machine Hours |             | 370         | <br>         |  |
| Oil Hours     |             | 0           | <br>         |  |
| Oil Changed   |             | Changed     | <br>         |  |
| Sample Status |             | ABNORMAL    | <br>         |  |
|               |             |             |              |  |
| VOLVO         | NITION      |             |              |  |
| OIL CONE      | JITIUN      | ļ.          |              |  |
| Visc @ 40°C   | cSt         | <b>126</b>  | <br>         |  |
|               |             |             |              |  |
| CONTAM        | INATION     |             |              |  |
|               |             | , NEO       | <br><u> </u> |  |
| Water         | %           | NEG         | <br>         |  |
| Silicon       | ppm         | <b>□7</b>   | <br>         |  |
| Sodium        | ppm         | <b>7</b>    | <br>         |  |
| Potassium     | ppm         | <b>■</b> 5  | <br>         |  |
| VOLVO         |             |             |              |  |
| <b>WEAR M</b> | ETALS       |             |              |  |
| Iron          | ppm         | <b>165</b>  | <br>         |  |
| Copper        | ppm         | ■5          | <br>         |  |
| Lead          | ppm         | <b>4</b>    | <br>         |  |
| Tin           | ppm         | _<br>1      | <br>         |  |
| Aluminum      | ppm         | <b>1</b>    | <br>         |  |
| Chromium      | ppm         | <b>4</b>    | <br>         |  |
| Molybdenum    | ppm         | <u> </u>    | <br>         |  |
| Nickel        | ppm         | ■0          | <br>         |  |
| Titanium      | ppm         | 0           | <br>         |  |
| Silver        | ppm         | 0           | <br>         |  |
| Manganese     | ppm         | <b>6</b>    | <br>         |  |
| Vanadium      | ppm         | 0           | <br>         |  |
|               |             |             |              |  |
| VOLVO         | rc          |             |              |  |
| ADDITIV       | <u> </u>    |             |              |  |
| Calcium       | ppm         | <b>41</b>   | <br>         |  |
| Magnesium     | ppm         | <b>2</b>    | <br>         |  |
| Zinc          | ppm         | <b>■125</b> | <br>         |  |
| Phosphorus    | ppm         | <b>455</b>  | <br>         |  |
| Barium        | ppm         | <b>■30</b>  | <br>         |  |
| Boron         | ppm         | <b>■21</b>  | <br>         |  |
|               |             |             |              |  |

## Diagnosis

The oil change at the time of sampling has been noted. Resample at the next service interval to monitor.All component wear rates are normal. Moderate concentration of visible dirt/debris present in the oil. The condition of the oil is acceptable for the time in service.