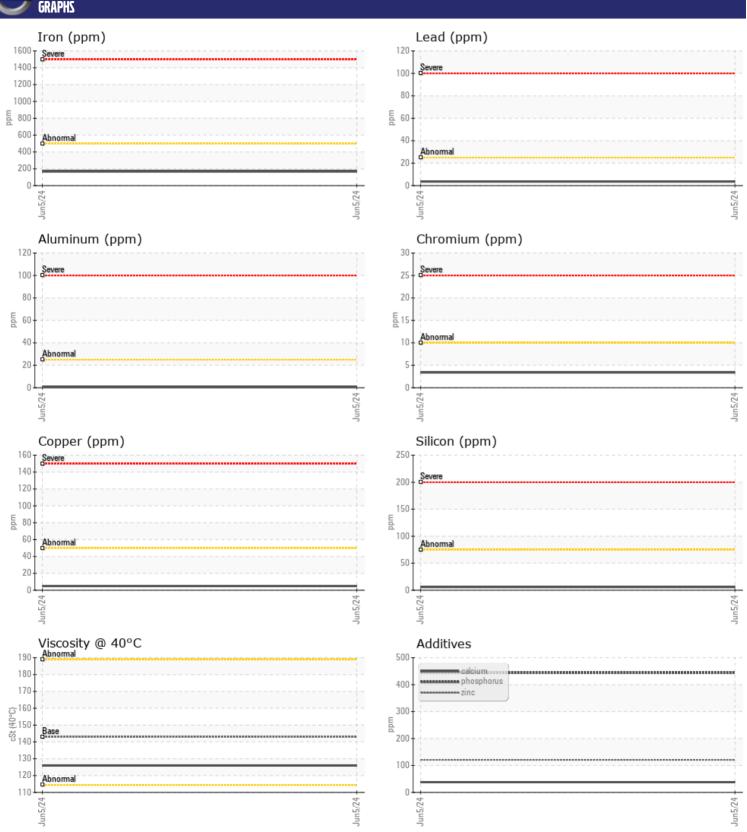

Zinc

Barium

Boron

Magnesium

**Phosphorus** 

Silver

| SAMPLE        | INFORMATIOI   | V           |  |  |  |
|---------------|---------------|-------------|--|--|--|
| Sample Number | •             | VCP451390   |  |  |  |
| Sample Date   |               | 05 Jun 2024 |  |  |  |
| Machine Hours |               | 370         |  |  |  |
| Oil Hours     |               | 0           |  |  |  |
| Oil Changed   |               | Changed     |  |  |  |
| Sample Status |               | NORMAL      |  |  |  |
|               |               |             |  |  |  |
| OIL CONDITION |               |             |  |  |  |
| Visc @ 40°C   | cSt           | <b>126</b>  |  |  |  |
| CONTAMINATION |               |             |  |  |  |
| Water         | %             | NEG         |  |  |  |
| Silicon       | ppm           | <b>■</b> 6  |  |  |  |
| Sodium        | ppm           | ■8          |  |  |  |
| Potassium     | ppm           | <b>■</b> 6  |  |  |  |
|               |               |             |  |  |  |
| WEAR M        | <b>TETALS</b> |             |  |  |  |
| Iron          | ppm           | <b>168</b>  |  |  |  |
| Copper        | ppm           | ■5          |  |  |  |
| Lead          | ppm           | <b>4</b>    |  |  |  |
| Tin           | ppm           | <b>1</b>    |  |  |  |
| Aluminum      | ppm           | <b></b>     |  |  |  |
| Chromium      | ppm           | <b>■</b> 3  |  |  |  |
| Molybdenum    | ppm           | <b>2</b>    |  |  |  |
| Nickel        | ppm           | <b>■</b> 0  |  |  |  |