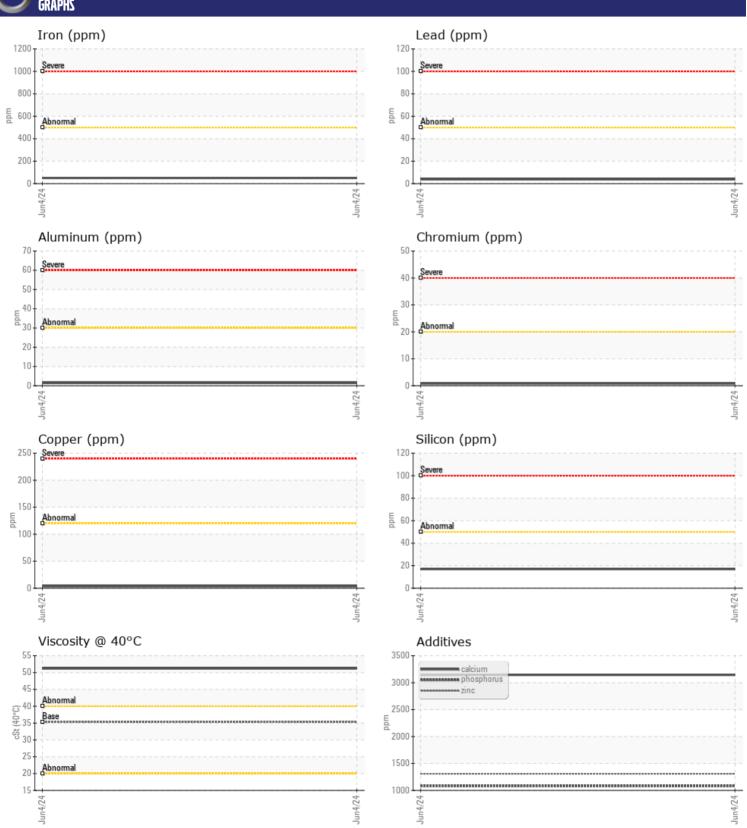

# CONSTRUCTION EQUIPMENT SWO-072572 APAC VOLVO L150G 23109 - REAR AXLE

Sample No: VCP439787
Oil Type: VOLVO AT 102

Job No: SWO-072572 APAC

| SAMPLE        | E INFORMATION |             |      |  |
|---------------|---------------|-------------|------|--|
| Sample Number |               | VCP439787   | <br> |  |
| Sample Date   |               | 04 Jun 2024 | <br> |  |
| Machine Hours |               | 4217        | <br> |  |
| Oil Hours     |               | 0           | <br> |  |
| Oil Changed   |               | Changed     | <br> |  |
| Sample Status |               | NORMAL      | <br> |  |
|               |               |             |      |  |
| OIL CON       | DITION        |             |      |  |
| Visc @ 40°C   | cSt           | <b>51.2</b> | <br> |  |
| VISC @ 40 C   | CSI           | <b>51.2</b> | <br> |  |
| VOLVO         |               |             |      |  |
| CONTAI        | MINATION      |             |      |  |
| Water         | %             | NEG         | <br> |  |
| Silicon       | ppm           | <b>17</b>   | <br> |  |
| Sodium        | ppm           | <b>■</b> 8  | <br> |  |
| Potassium     | ppm           | <b>4</b>    | <br> |  |
|               |               |             |      |  |
| VOLVO         | AFTALC        |             |      |  |
| WEAR I        | METAL2        |             |      |  |
| Iron          | ppm           | <b>50</b>   | <br> |  |
| Copper        | ppm           | <b>4</b>    | <br> |  |
| Lead          | ppm           | <b>4</b>    | <br> |  |
| Tin           | ppm           | <b>1</b>    | <br> |  |
| Aluminum      | ppm           | <b>1</b>    | <br> |  |
| Chromium      | ppm           | <b>■</b> <1 | <br> |  |
| Molybdenum    | ppm           | <b>■</b> 3  | <br> |  |
| Nickel        | ppm           | ■0          | <br> |  |
| Titanium      | ppm           | 0           | <br> |  |
| Silver        | ppm           | 0           | <br> |  |
| Manganese     | ppm           | <b>1</b>    | <br> |  |
| Vanadium      | ppm           | 0           | <br> |  |
| VOLVO         |               |             |      |  |
| ADDITIV       | VES           |             |      |  |
| Calcium       | ppm           | ■3144       | <br> |  |
| Magnesium     | ppm           | <b>33</b>   | <br> |  |
| Zinc          | ppm           | ■1309       | <br> |  |
| Phosphorus    | ppm           | <b>1082</b> | <br> |  |
| Barium        | ppm           | <b>0</b>    | <br> |  |
| Boron         | ppm           | <b>119</b>  | <br> |  |
|               |               | _           |      |  |

### Diagnosis

Resample at the next service interval to monitor. All component wear rates are normal. There is no indication of any contamination in the oil. The condition of the oil is acceptable for the time in service.