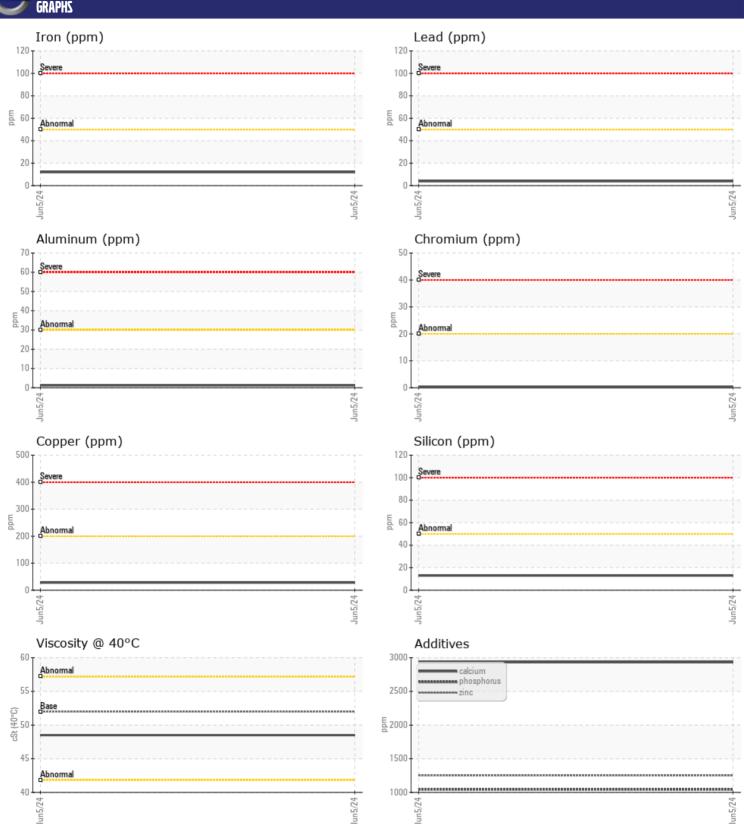

| SAMPLE        | INFORMATIO | N             |      |  |
|---------------|------------|---------------|------|--|
| Sample Number | _          | VCP440068     | <br> |  |
| Sample Date   |            | 05 Jun 2024   | <br> |  |
| Machine Hours |            | 3335          | <br> |  |
| Oil Hours     |            | 0             | <br> |  |
| Oil Changed   |            | Not Changd    | <br> |  |
| Sample Status |            | NORMAL        | <br> |  |
|               |            |               |      |  |
| VOLVO         | DITION     |               |      |  |
| OIL CON       |            |               |      |  |
| Visc @ 40°C   | cSt        | <b>48.5</b>   | <br> |  |
| VOLVO         |            |               |      |  |
| CONTAN        | MINATION   |               |      |  |
| Water         | %          | NEG           | <br> |  |
| Silicon       | ppm        | <b>■13</b>    | <br> |  |
| Sodium        | ppm        | <b>4</b>      | <br> |  |
| Potassium     | ppm        | <b>■</b> 6    | <br> |  |
| Totassium     | ррш        |               |      |  |
| VOLVO         |            |               |      |  |
| WEAR N        | METALS     |               |      |  |
| Iron          | ppm        | <b>12</b>     | <br> |  |
| Copper        | ppm        | <b>■28</b>    | <br> |  |
| Lead          | ppm        | <b>4</b>      | <br> |  |
| Tin           | ppm        | <b>■1</b>     | <br> |  |
| Aluminum      | ppm        | <b>1</b>      | <br> |  |
| Chromium      | ppm        | <b>■&lt;1</b> | <br> |  |
| Molybdenum    | ppm        | <b>2</b>      | <br> |  |
| Nickel        | ppm        | <b>■</b> 0    | <br> |  |
| Titanium      | ppm        | 0             | <br> |  |
| Silver        | ppm        | 0             | <br> |  |
| Manganese     | ppm        | <b></b>       | <br> |  |
| Vanadium      | ppm        | 0             | <br> |  |
| VOLVO         |            |               | <br> |  |
| ADDITIV       | /ES        |               |      |  |
| Calcium       |            | <b>2933</b>   | <br> |  |
| Magnesium     | ppm        | <b>7</b>      | <br> |  |
| Zinc          | ppm        | ■ 1252        | <br> |  |
| Phosphorus    | ppm        | 1044          | <br> |  |
| Barium        | ppm        | ■0            | <br> |  |
| Boron         | ppm        | <b>103</b>    | <br> |  |
| DOTOIT        | ppm        | <b>103</b>    | <br> |  |

### Diagnosis

Resample at the next service interval to monitor. All component wear rates are normal. There is no indication of any contamination in the oil. The condition of the oil is acceptable for the time in service.