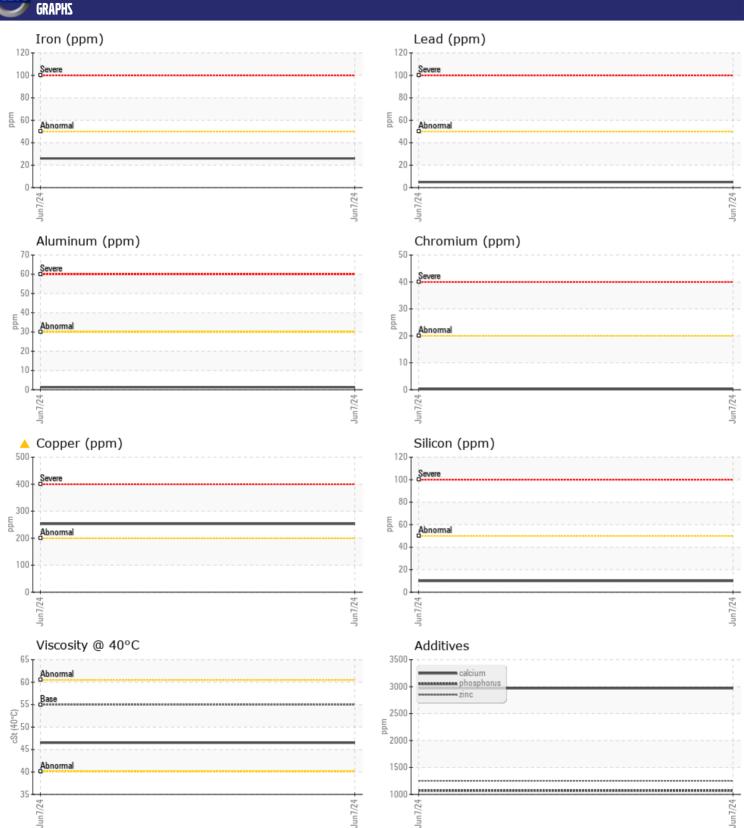

## CONSTRUCTION EQUIPMENT 42325 VOLVO A30G 752350 - BRAKE

Sample No: VCP447884

Oil Type: VOLVO SUPER WET BRAKE TRANSAXLE OIL WB102

**Job No:** 42325

| SAMPLE        | INFORMATION |                |      |  |
|---------------|-------------|----------------|------|--|
| Sample Number | _           | VCP447884      | <br> |  |
| Sample Date   |             | 07 Jun 2024    | <br> |  |
| Machine Hours |             | 2456           | <br> |  |
| Oil Hours     |             | 0              | <br> |  |
| Oil Changed   |             | Not Changd     | <br> |  |
| Sample Status |             | ABNORMAL       | <br> |  |
|               |             | 71211011111111 |      |  |
| OIL CON       | NITION      |                |      |  |
| Visc @ 40°C   | cSt         | = 46.5         |      |  |
|               | CST         | <b>46.5</b>    | <br> |  |
| CONTAN        |             |                |      |  |
| CONTAM        | IINATION    |                |      |  |
| Water         | %           | NEG            | <br> |  |
| Silicon       | ppm         | ■10            | <br> |  |
| Sodium        | ppm         | <b>7</b>       | <br> |  |
| Potassium     | ppm         | <u></u> 5      | <br> |  |
| Otassiaiii    | PPIII       |                |      |  |
| VOLVO         |             |                |      |  |
| WEAR M        | IETALS      |                |      |  |
| Iron          | ppm         | <b>26</b>      | <br> |  |
| Copper        | ppm         | <b>253</b>     | <br> |  |
| Lead          | ppm         | <b>5</b>       | <br> |  |
| Tin           | ppm         | <b>2</b>       | <br> |  |
| Aluminum      | ppm         | <b>1</b>       | <br> |  |
| Chromium      | ppm         | <b>■</b> <1    | <br> |  |
| Molybdenum    | ppm         | <b>■</b> 3     | <br> |  |
| Nickel        | ppm         | <b>■&lt;1</b>  | <br> |  |
| Titanium      | ppm         | 0              | <br> |  |
| Silver        | ppm         | 0              | <br> |  |
| Manganese     | ppm         | <b>2</b>       | <br> |  |
| Vanadium      | ppm         | 0              | <br> |  |
|               |             |                |      |  |
| ADDITIV       | ES          |                |      |  |
| Calcium       | ppm         | 2970           | <br> |  |
| Magnesium     | ppm         | <b>■12</b>     | <br> |  |
| Zinc          | ppm         | 1253           | <br> |  |
| Phosphorus    | ppm         | <b>■</b> 1070  | <br> |  |
| Barium        | ppm         | <b>0</b>       | <br> |  |
| Boron         | ppm         | ■80            | <br> |  |
| 201011        | PPIII       |                |      |  |

## Diagnosis

F: (803)791-9920

No corrective action is recommended at this time. Resample at the next service interval to monitor. The copper level is abnormal. All other component wear rates are normal. There is no indication of any contamination in the fluid. The condition of the fluid is acceptable for the time in service.