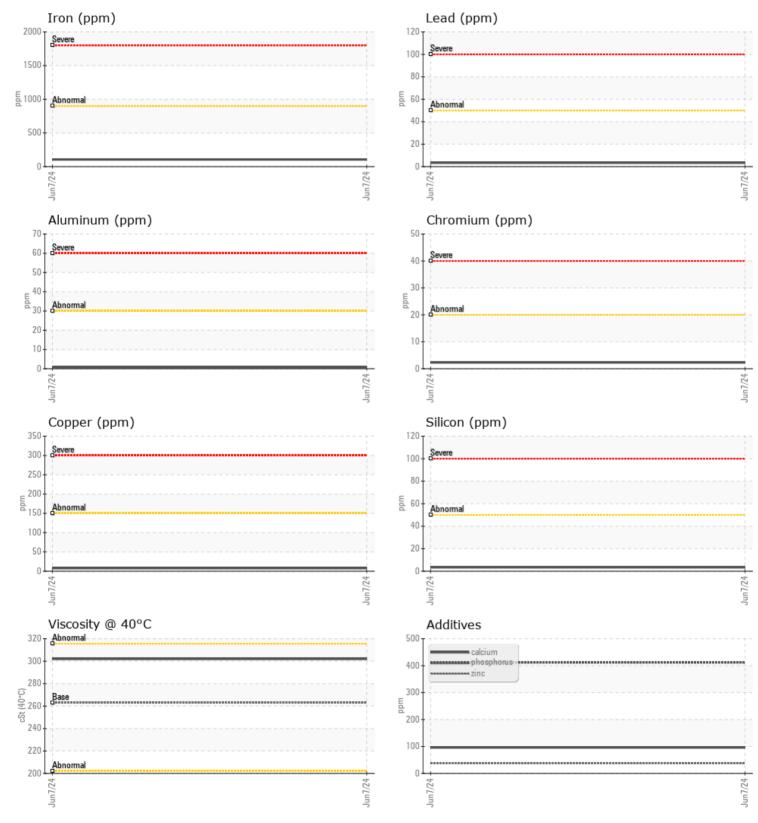

## SAMPLE INFORMATION VCP447882 Sample Number Sample Date 07 Jun 2024 Machine Hours 2456 Oil Hours 0 Oil Changed Not Changd NORMAL Sample Status **OIL CONDITION** Visc @ 40°C cSt 302 CONTAMINATION Water % NEG Silicon ppm 3 Sodium 2 ppm Potassium ppm 6 WEAR METALS 105 Iron ppm Copper ppm 8 ppm 3

Vanadium

| ADDITI     | VES |          |      |  |
|------------|-----|----------|------|--|
| Calcium    | ppm | 96       | <br> |  |
| Magnesium  | ppm | <b>1</b> | <br> |  |
| Zinc       | ppm | 37       | <br> |  |
| Phosphorus | ppm | 412      | <br> |  |
| Barium     | ppm | 0        | <br> |  |
| Boron      | ppm | 26       | <br> |  |

## Diagnosis

Resample at the next service interval to monitor.All component wear rates are normal. There is no indication of any contamination in the oil. The condition of the oil is acceptable for the time in service.

## **CONSTRUCTION EQUIPMENT**

GRAPHS

VOLVO

Report Id: VOLVO0013 [WUSCAR] 06206937 (Generated: 06/13/2024 16:39:56) Rev: 1

Contact/Location: GARY MARTIN - VOLVO0013