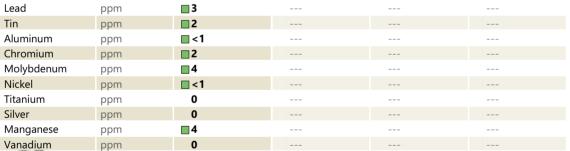

## SAMPLE INFORMATION VCP447882 Sample Number Sample Date 07 Jun 2024 Machine Hours 2456 Oil Hours 0 Oil Changed Not Changd NORMAL Sample Status **OIL CONDITION** Visc @ 40°C cSt 302 CONTAMINATION Water % NEG Silicon ppm 3 Sodium 2 ppm Potassium ppm 6 WEAR METALS 105 Iron ppm Copper ppm 8 ppm 3

Vanadium

| ADDITI     | VES |          |      |  |
|------------|-----|----------|------|--|
| Calcium    | ppm | 96       | <br> |  |
| Magnesium  | ppm | <b>1</b> | <br> |  |
| Zinc       | ppm | 37       | <br> |  |
| Phosphorus | ppm | 412      | <br> |  |
| Barium     | ppm | 0        | <br> |  |
| Boron      | ppm | 26       | <br> |  |