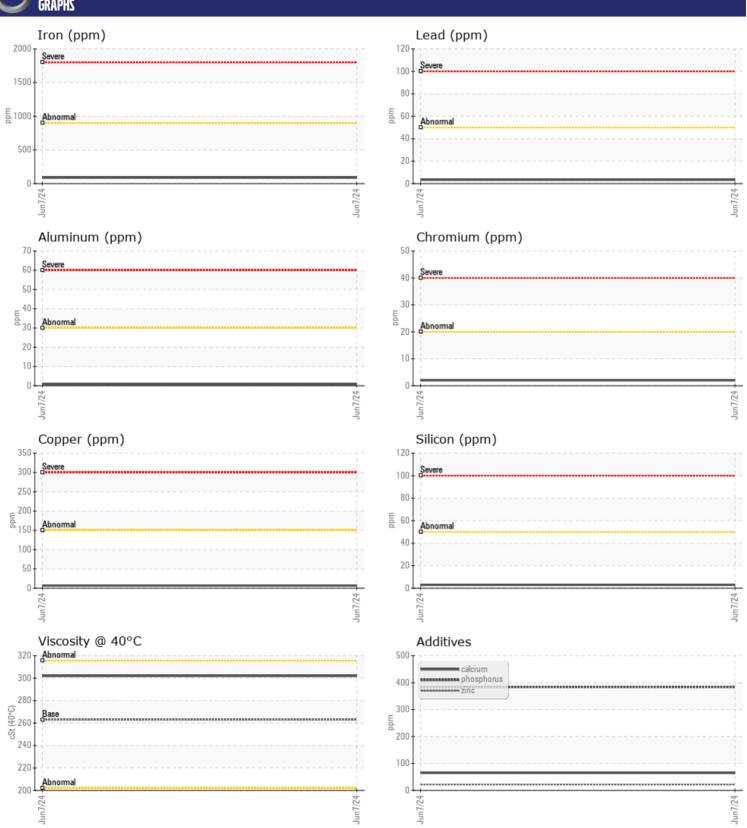

#### Diagnosis

Resample at the next service interval to monitor. All component wear rates are normal. There is no indication of any contamination in the oil. The condition of the oil is acceptable for the time in service.