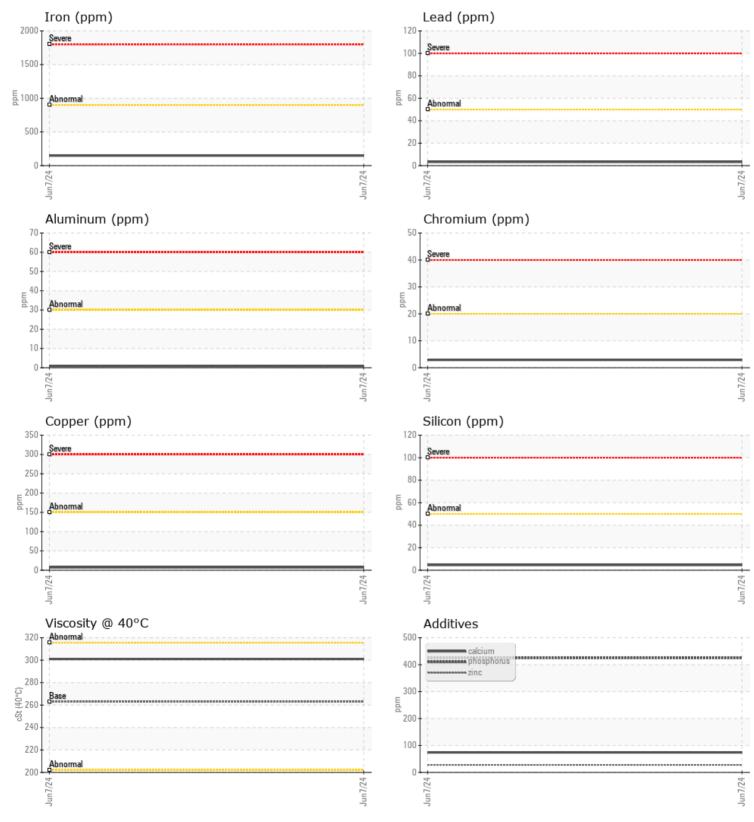

| Sample Number |        | VCP447680   |  |   |  |  |  |
|---------------|--------|-------------|--|---|--|--|--|
| Sample Date   |        | 07 Jun 2024 |  |   |  |  |  |
| Machine Hours |        | 2456        |  |   |  |  |  |
| Oil Hours     |        | 0           |  |   |  |  |  |
| Oil Changed   |        | Not Changd  |  |   |  |  |  |
| Sample Status |        | NORMAL      |  |   |  |  |  |
|               |        |             |  |   |  |  |  |
|               |        |             |  |   |  |  |  |
| Visc @ 40°C   | cSt    | <b>301</b>  |  |   |  |  |  |
|               |        |             |  |   |  |  |  |
| CONTAMI       | NATION |             |  |   |  |  |  |
|               |        |             |  | - |  |  |  |
| Water         | %      | NEG         |  |   |  |  |  |
| Silicon       | ppm    | 5           |  |   |  |  |  |
| Sodium        | ppm    | 2           |  |   |  |  |  |
| Potassium     | ppm    | 6           |  |   |  |  |  |
| VOLVO         |        |             |  |   |  |  |  |
| VEAR ME       | TALS   |             |  |   |  |  |  |
| Iron          | ppm    | <b>148</b>  |  |   |  |  |  |
| Copper        | ppm    | 7           |  |   |  |  |  |
| Lead          | ppm    | 3           |  |   |  |  |  |
| Tin           | ppm    | 2           |  |   |  |  |  |
| Aluminum      | ppm    | ■<1         |  |   |  |  |  |
| Chromium      | ppm    | 3           |  |   |  |  |  |
| Molybdenum    | ppm    | <b>4</b>    |  |   |  |  |  |
| Nickel        | ppm    | ■<1         |  |   |  |  |  |
| Titanium      | ppm    | 0           |  |   |  |  |  |
| Silver        | ppm    | 0           |  |   |  |  |  |
| Manganese     | ppm    | 5           |  |   |  |  |  |
| Vanadium      | ppm    | 0           |  |   |  |  |  |
|               |        |             |  |   |  |  |  |
| ADDITIVES     |        |             |  |   |  |  |  |

## Diagnosis

Resample at the next service interval to monitor.All component wear rates are normal. There is no indication of any contamination in the oil. The condition of the oil is acceptable for the time in service.