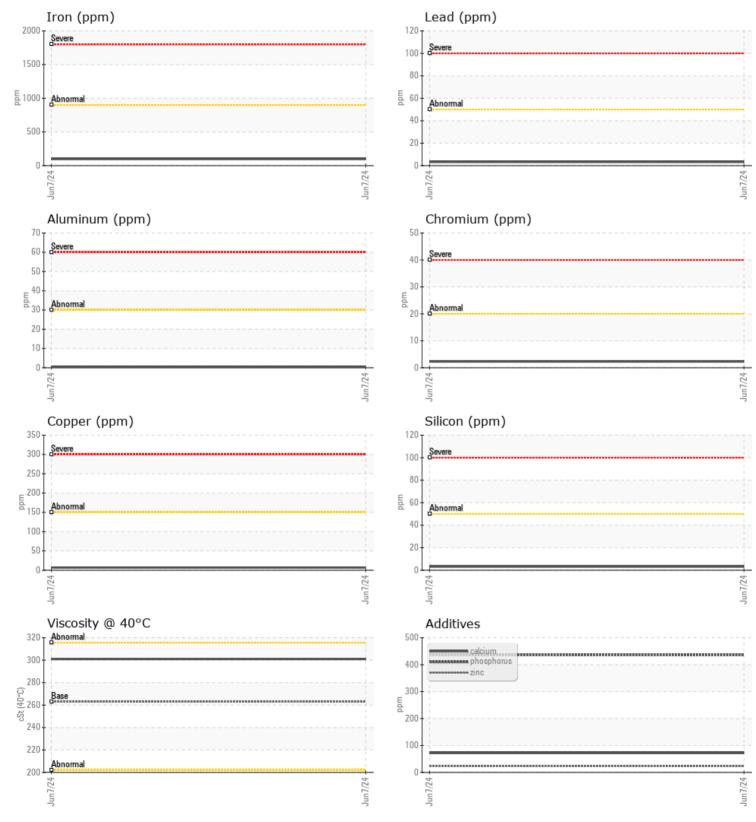

## SAMPLE INFORMATION

VOLVO

| Sample Number | -        | VCP447679    | <br> |  |
|---------------|----------|--------------|------|--|
| Sample Date   |          | 07 Jun 2024  | <br> |  |
| Machine Hours |          | 2456         | <br> |  |
| Oil Hours     |          | 0            | <br> |  |
| Oil Changed   |          | Not Changd   | <br> |  |
| Sample Status |          | NORMAL       | <br> |  |
|               |          |              |      |  |
| OIL CON       | DITION   |              |      |  |
| Visc @ 40°C   | cSt      | 301          | <br> |  |
| VOLVO         |          |              |      |  |
| CONTAN        | AINATION |              |      |  |
| Water         | %        | NEG          | <br> |  |
| Silicon       | ppm      | 3            | <br> |  |
| Sodium        | ppm      | 2            | <br> |  |
| Potassium     | ppm      | 6            | <br> |  |
|               |          |              |      |  |
| VOLVO         | 157ALC   |              |      |  |
| WEAR N        | METALS   |              |      |  |
| Iron          | ppm      | 98           | <br> |  |
| Copper        | ppm      | <b>7</b>     | <br> |  |
| Lead          | ppm      | 3            | <br> |  |
| Tin           | ppm      | 2            | <br> |  |
| Aluminum      | ppm      | <b>  </b> <1 | <br> |  |
| Chromium      | ppm      | 2            | <br> |  |
| Molybdenum    | ppm      | <b>4</b>     | <br> |  |
| Nickel        | ppm      | <b>■</b> <1  | <br> |  |
| Titanium      | ppm      | 0            | <br> |  |
| Silver        | ppm      | 0            | <br> |  |
| Manganese     | ppm      | 4            | <br> |  |
| Vanadium      | ppm      | 0            | <br> |  |
|               |          |              |      |  |
|               | VES      |              | <br> |  |
| Calcium       | nnm      | <b>7</b> 2   |      |  |

| Calcium    | ppm | <b>72</b> | <br> |  |
|------------|-----|-----------|------|--|
| Magnesium  | ppm | <b>1</b>  | <br> |  |
| Zinc       | ppm | 23        | <br> |  |
| Phosphorus | ppm | 436       | <br> |  |
| Barium     | ppm | 0         | <br> |  |
| Boron      | ppm | 30        | <br> |  |

## Diagnosis

Resample at the next service interval to monitor.All component wear rates are normal. There is no indication of any contamination in the oil. The condition of the oil is acceptable for the time in service.