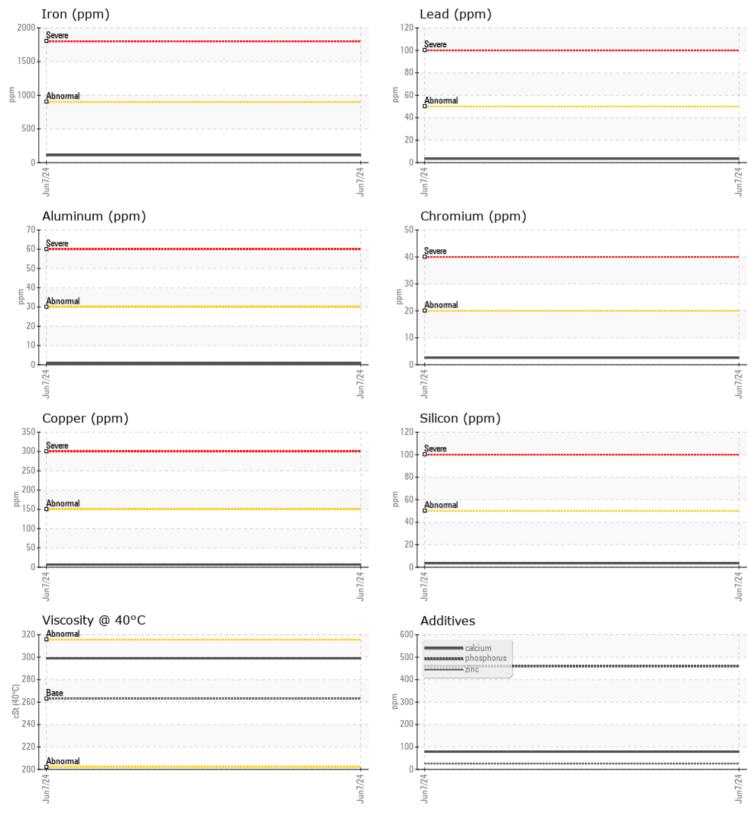

## Diagnosis

Resample at the next service interval to monitor.All component wear rates are normal. There is no indication of any contamination in the oil. The condition of the oil is acceptable for the time in service.

## **CONSTRUCTION EQUIPMENT**

GRAPHS

VOLVO

Report Id: VOLVO0013 [WUSCAR] 06206942 (Generated: 06/13/2024 10:35:26) Rev: 1

Contact/Location: GARY MARTIN - VOLVO0013