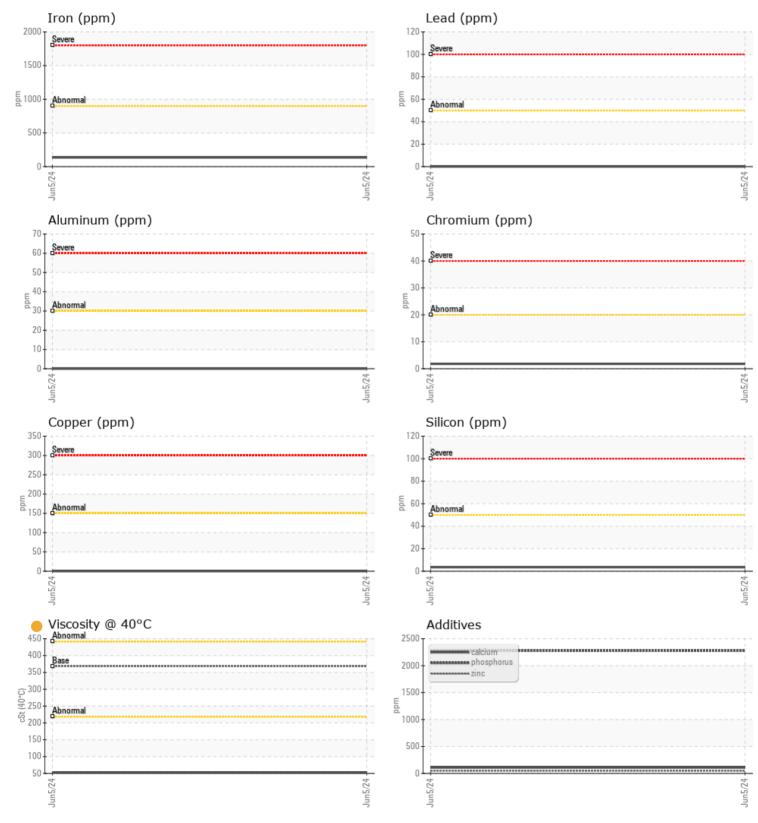

CONSTRUCTION EQUIPMENT 728681 RENTALS VOLVO A40G 752282 - REAR AXLE

 Sample No:
 VCP449596

 Oil Type:
 GEAR OIL SAE 85W140

 Job No:
 728681 RENTALS

| SAMPL         | E INFORMATION |             |      |  |
|---------------|---------------|-------------|------|--|
| Sample Number | r             | VCP449596   | <br> |  |
| Sample Date   |               | 05 Jun 2024 | <br> |  |
| Machine Hours |               | 1036        | <br> |  |
| Oil Hours     |               | 0           | <br> |  |
| Oil Changed   |               | Changed     | <br> |  |
| Sample Status |               | ATTENTION   | <br> |  |
|               |               |             |      |  |
| OIL COI       | NDITION       |             |      |  |
| Visc @ 40°C   | cSt           | 53.2        | <br> |  |
|               |               |             |      |  |
| VOLVO         |               |             | <br> |  |
| CONTA         | MINATION      |             |      |  |
| Water         | %             | NEG         | <br> |  |
| Silicon       | ppm           | <b>4</b>    | <br> |  |
| Sodium        | ppm           | 3           | <br> |  |
| Potassium     | ppm           | 5           | <br> |  |
|               |               |             |      |  |
| WEAR          | METALS        |             |      |  |
| Iron          | ppm           | 135         | <br> |  |
| Copper        | ppm           | 0           | <br> |  |
| Lead          | ppm           | 0           | <br> |  |
| Гin           | ppm           | <b>■</b> <1 | <br> |  |
| Aluminum      | ppm           | 0           | <br> |  |
| Chromium      | ppm           | 2           | <br> |  |
| Molybdenum    | ppm           | 5           | <br> |  |
| Nickel        | ppm           | <b>■</b> <1 | <br> |  |
| Titanium      | ppm           | 0           | <br> |  |
| Silver        | ppm           | 0           | <br> |  |
| Manganese     | ppm           | 9           | <br> |  |
| Vanadium      | ppm           | 0           | <br> |  |
| VOLVO         |               |             |      |  |

## Diagnosis

The oil change at the time of sampling has been noted. Resample at the next service interval to monitor.All component wear rates are normal. There is no indication of any contamination in the oil. The oil viscosity is lower than normal. Confirm oil type.