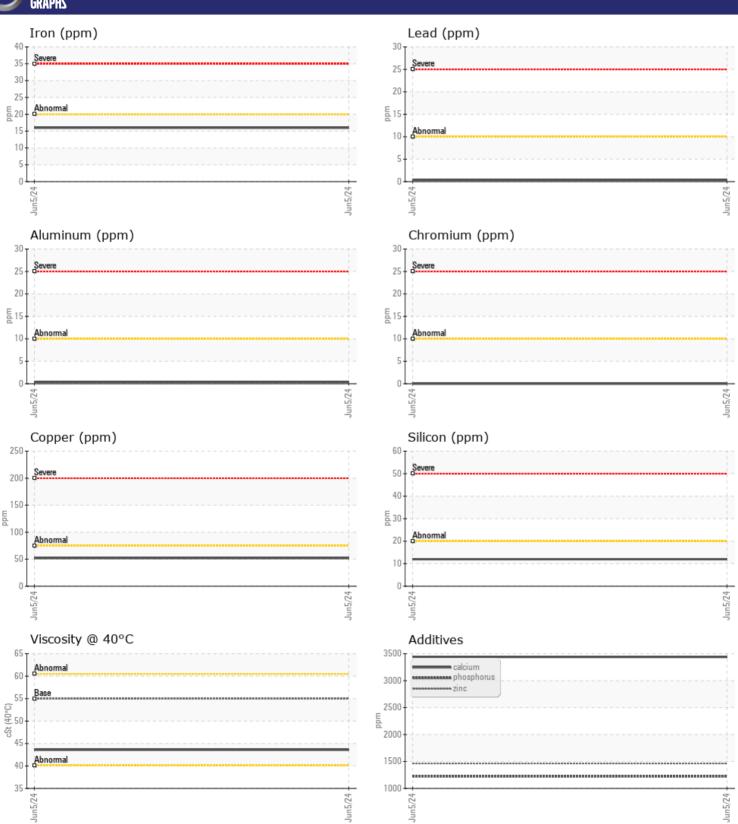

## CONSTRUCTION EQUIPMENT 728681 RENTALS VOLVO A40G 752282 - WET DISC BRAKE

Sample No: VCP449666

Oil Type: VOLVO SUPER WET BRAKE TRANSAXLE OIL WB102

Job No: **728681 RENTALS** 

| SAMPLE        | E INFORMATIO | N             |      |  |
|---------------|--------------|---------------|------|--|
| Sample Number |              | VCP449666     | <br> |  |
| Sample Date   |              | 05 Jun 2024   | <br> |  |
| Machine Hours |              | 1036          | <br> |  |
| Oil Hours     |              | 0             | <br> |  |
| Oil Changed   |              | Not Changd    | <br> |  |
| Sample Status |              | NORMAL        | <br> |  |
|               |              |               |      |  |
| OIL CON       | IDITION      |               |      |  |
|               |              | <u>.</u>      |      |  |
| Visc @ 40°C   | cSt          | <b>43.6</b>   | <br> |  |
| VOLVO         |              |               |      |  |
| CONTAN        | MINATION     |               |      |  |
| Water         | %            | NEG           | <br> |  |
| Silicon       | ppm          | <b>■12</b>    | <br> |  |
| Sodium        | ppm          | <b>4</b>      | <br> |  |
| Potassium     | ppm          | <b>2</b>      | <br> |  |
| Totassiam     | PPIII        |               |      |  |
| VOLVO         |              |               |      |  |
| WEAR N        | METALS       |               |      |  |
| Iron          | ppm          | <b>1</b> 6    | <br> |  |
| Copper        | ppm          | <b>■</b> 52   | <br> |  |
| Lead          | ppm          | <b>■&lt;1</b> | <br> |  |
| Tin           | ppm          | <b>■&lt;1</b> | <br> |  |
| Aluminum      | ppm          | <b>■&lt;1</b> | <br> |  |
| Chromium      | ppm          | <b>■</b> 0    | <br> |  |
| Molybdenum    | ppm          | ■0            | <br> |  |
| Nickel        | ppm          | <b>4</b>      | <br> |  |
| Titanium      | ppm          | 0             | <br> |  |
| Silver        | ppm          | 0             | <br> |  |
| Manganese     | ppm          | <b>■</b> <1   | <br> |  |
| Vanadium      | ppm          | 0             | <br> |  |
|               |              |               |      |  |
| ADDITIV       | VES          |               |      |  |
| Calcium       | ppm          | 3440          | <br> |  |
| Magnesium     | ррт          | <b>9</b>      | <br> |  |
|               | ppiii        |               |      |  |