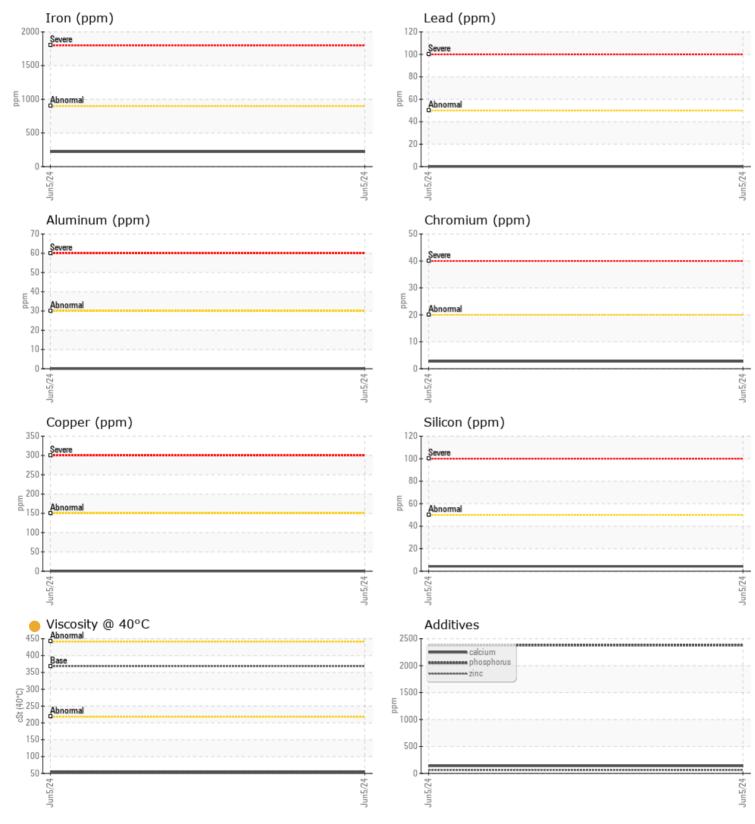

CONSTRUCTION EQUIPMENT 728681 RENTALS VOLVO A40G 752282 - FRONT AXLE

 Sample No:
 VCP449594

 Oil Type:
 GEAR OIL SAE 85W140

 Job No:
 728681 RENTALS

VOLVO

|               |            | N           |      |  |
|---------------|------------|-------------|------|--|
|               | INFORMATIO |             |      |  |
| Sample Number |            | VCP449594   | <br> |  |
| Sample Date   |            | 05 Jun 2024 | <br> |  |
| Machine Hours |            | 1036        | <br> |  |
| Oil Hours     |            | 0           | <br> |  |
| Oil Changed   |            | Changed     | <br> |  |
| Sample Status |            | ATTENTION   | <br> |  |
|               |            |             |      |  |
| OIL CON       | DITION     |             |      |  |
| Visc @ 40°C   | cSt        | 53.7        | <br> |  |
| VOLVO         |            |             |      |  |
| CONTAN        | AINATION   |             |      |  |
| Water         | %          | NEG         | <br> |  |
| Silicon       | ppm        | <b>4</b>    | <br> |  |
| Sodium        | ppm        | 4           | <br> |  |
| Potassium     | ppm        | 5           | <br> |  |
|               |            |             |      |  |
| WEAR N        | NETALS     |             |      |  |
| Iron          | ppm        | 220         | <br> |  |
| Copper        | ppm        | 0           | <br> |  |
| Lead          | ppm        | 0           | <br> |  |
| Tin           | ppm        | 0           | <br> |  |
| Aluminum      | ppm        | 0           | <br> |  |
| Chromium      | ppm        | 3           | <br> |  |
| Molybdenum    | ppm        | 10          | <br> |  |
| Nickel        | ppm        | 1           | <br> |  |
| Titanium      | ppm        | 0           | <br> |  |
| Silver        | ppm        | 0           | <br> |  |
| Manganese     | ppm        | 10          | <br> |  |
| Vanadium      | ppm        | 0           | <br> |  |
| Vanadium      | ppm        | v           |      |  |
|               |            |             | <br> |  |
|               |            |             |      |  |
| Calcium       | ppm        | <b>1</b> 39 | <br> |  |
| Magnesium     | ppm        | 2           | <br> |  |
| Zinc          | ppm        | 60          | <br> |  |

## Diagnosis

The oil change at the time of sampling has been noted. Resample at the next service interval to monitor.All component wear rates are normal. There is no indication of any contamination in the oil. The oil viscosity is lower than normal. Confirm oil type.

## **CONSTRUCTION EQUIPMENT**

GRAPHS

VOLVO

Report Id: VOLVO0096 [WUSCAR] 06206949 (Generated: 06/13/2024 16:14:33) Rev: 1

Contact/Location: Robert LaPlante - VOLVO0096